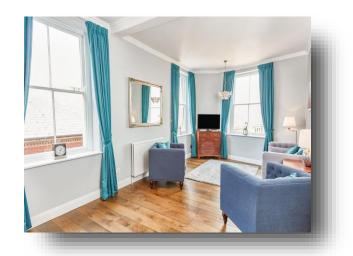

## Lounge/diner/kitchen

28' 11" max x 17' 6" max ( 8.81m max x 5.33m max )
Sash windows to front and side aspects, TV and telephone points. The kitchen area has a stunning fitted range of eye and base level kitchen units, inset sink unit and tiled splashbacks, built-in hob and oven, space for fridge-freezer, built-in dishwasher.