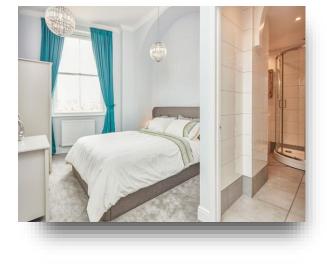

## **Bedroom One**

 $15'\ 2''\ x\ 13'\ 5''\ (\ 4.62m\ x\ 4.09m\ )$  Window to front aspect, radiator, built-in wardrobe.

#### **En-Suite Shower Room**

With inset shower cubicle with inset shower, extractor fan, tiled walls, wash hand basin, low level WC.

#### **Bedroom Two**

15' 2" x 10' 1" ( 4.62m x 3.07m ) Window to front aspect, radiator.

#### **En-Suite Bathroom**

With free-standing bath with Victorian style telephone mixer tap, wash hand basin, low level WC, tiled walls, tiled splashback, window to front aspect.