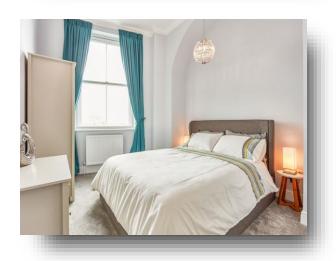

## **Bedroom One**

 $15'\ 2''\ x\ 13'\ 5''\ (\ 4.62m\ x\ 4.09m\ )$  Window to front aspect, radiator, built-in wardrobe.

#### **Bedroom Two**

15' 2" x 10' 1" ( 4.62m x 3.07m ) Window to front aspect, radiator.