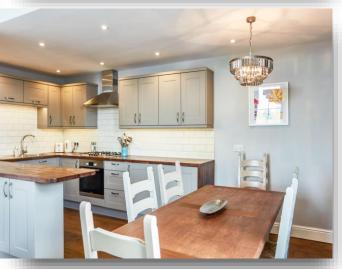

## Lounge/diner/kitchen

28' 11" max x 17' 6" max ( 8.81m max x 5.33m max )
Sash windows to front and side aspects, TV and telephone points. The kitchen area has a stunning fitted range of eye and base level kitchen units, inset sink unit and tiled splashbacks, built-in hob and oven, space for fridge-freezer, built-in dishwasher.

## **Utility Room**

Inset stainless steel sink unit, fitted base level units and tiled splashbacks. Plumbing for washing machine.