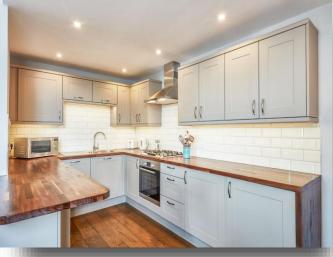

## Lounge/diner/kitchen

28' 11" max x 17' 6" max ( 8.81m max x 5.33m max )
Sash windows to front and side aspects, TV and telephone points. The kitchen area has a stunning fitted range of eye and base level kitchen units, inset sink unit and tiled splashbacks, built-in hob and oven, space for fridge-freezer, built-in dishwasher.

## **Utility Room**

Inset stainless steel sink unit, fitted base level units and tiled splashbacks. Plumbing for washing machine.