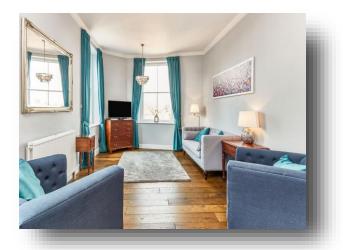

## Lounge/diner/kitchen

28' 11" max x 17' 6" max ( 8.81m max x 5.33m max )
Sash windows to front and side aspects, TV and telephone points. The kitchen area has a stunning fitted range of eye and base level kitchen units, inset sink unit and tiled splashbacks, built-in hob and oven, space for fridge-freezer, built-in dishwasher.