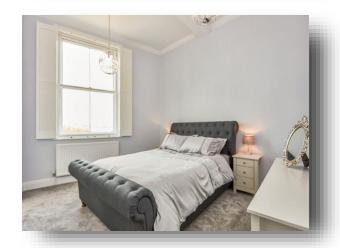

## **Bedroom One**

 $15'\ 2''\ x\ 13'\ 5''\ (\ 4.62m\ x\ 4.09m\ )$  Window to front aspect, radiator, built-in wardrobe.

#### **Bedroom Two**

15' 2" x 10' 1" ( 4.62m x 3.07m ) Window to front aspect, radiator.