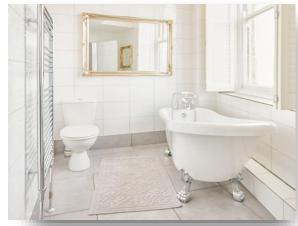

#### **En-Suite Bathroom**

With free-standing bath with Victorian style telephone mixer tap, wash hand basin, low level WC, tiled walls, tiled splashback, window to front aspect.