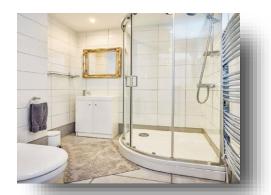

#### **En-Suite Shower Room**

With inset shower cubicle with inset shower, extractor fan, tiled walls, wash hand basin, low level WC.