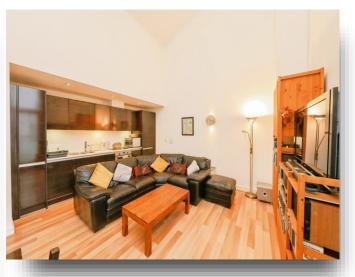

### Lounge/kitchen

17' x 15' 11" ( 5.18m x 4.85m )

Juliet balcony to the front aspect, laminated flooring and fully fitted kitchen with a range of wall and base units with work surfaces over, integrated dishwasher, integrated fridge/freezer, integrated electric oven and electric hob with cooker hood over. The vaulted ceiling measures 18ft 10in.