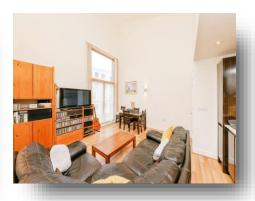

### Lounge/kitchen

17' x 15' 11" ( 5.18m x 4.85m )

Juliet balcony to the front aspect, laminated flooring and fully fitted kitchen with a range of wall and base units with work surfaces over, integrated dishwasher, integrated fridge/freezer, integrated electric oven and electric hob with cooker hood over. The vaulted ceiling measures 18ft 10in.