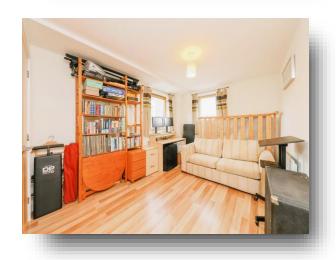

#### **Bedroom 1**

15' 8"  $\times$  10' 4" (  $4.78m \times 3.15m$  ) Window to the rear aspect, built in wardrobes, radiator and laminated flooring.

#### **Bedroom 2**

17' 2" into door recess x 8' 5" ( 5.23m into door recess x 2.57m )

Window to the front aspect, laminated flooring and radiator.