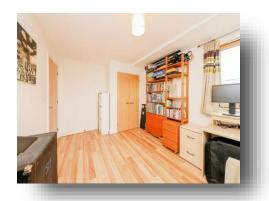

#### **Bedroom 1**

15' 8"  $\times$  10' 4" (  $4.78m \times 3.15m$  ) Window to the rear aspect, built in wardrobes, radiator and laminated flooring.

#### **Bedroom 2**

17' 2" into door recess x 8' 5" ( 5.23m into door recess x 2.57m )

Window to the front aspect, laminated flooring and radiator.