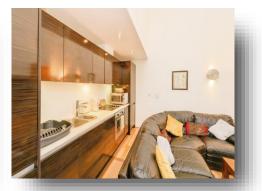

### Lounge/kitchen

17' x 15' 11" ( 5.18m x 4.85m )

Juliet balcony to the front aspect, laminated flooring and fully fitted kitchen with a range of wall and base units with work surfaces over, integrated dishwasher, integrated fridge/freezer, integrated electric oven and electric hob with cooker hood over. The vaulted ceiling measures 18ft 10in.