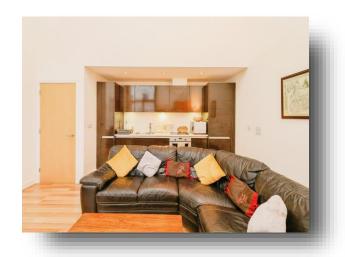

### Lounge/kitchen

17' x 15' 11" ( 5.18m x 4.85m )

Juliet balcony to the front aspect, laminated flooring and fully fitted kitchen with a range of wall and base units with work surfaces over, integrated dishwasher, integrated fridge/freezer, integrated electric oven and electric hob with cooker hood over. The vaulted ceiling measures 18ft 10in.