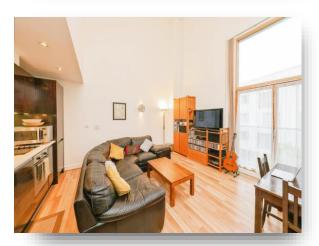

### Lounge/kitchen

17' x 15' 11" ( 5.18m x 4.85m )

Juliet balcony to the front aspect, laminated flooring and fully fitted kitchen with a range of wall and base units with work surfaces over, integrated dishwasher, integrated fridge/freezer, integrated electric oven and electric hob with cooker hood over. The vaulted ceiling measures 18ft 10in.