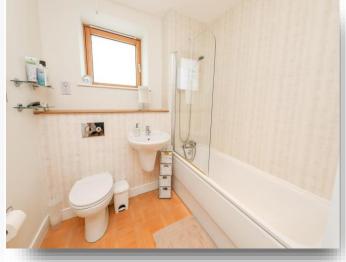

#### **Bathroom**

Window to the side aspect with suite comprising of pedestal wash hand basin, W/C, white panelled bath with shower over, part tiled walls and radiator,