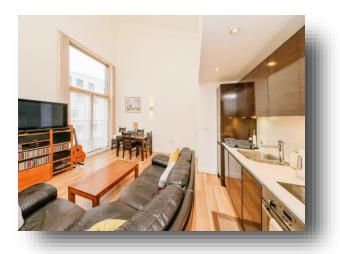

### Lounge/kitchen

17' x 15' 11" ( 5.18m x 4.85m )

Juliet balcony to the front aspect, laminated flooring and fully fitted kitchen with a range of wall and base units with work surfaces over, integrated dishwasher, integrated fridge/freezer, integrated electric oven and electric hob with cooker hood over. The vaulted ceiling measures 18ft 10in.