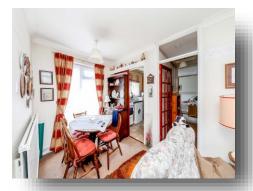

## Lounge/diner

18' x 12' 11" ( 5.49m x 3.94m ) Impressive main reception room which is doubleaspect, with uPVC windows to front and rear aspects.