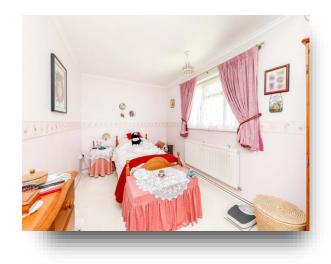

# **Bedroom One**

15' 2" x 8' 7" ( 4.62m x 2.62m ) uPVC window to front aspect, radiator.

### **Bedroom Two**

12' x 9' ( 3.66m x 2.74m ) uPVC window to rear aspect, radiator.