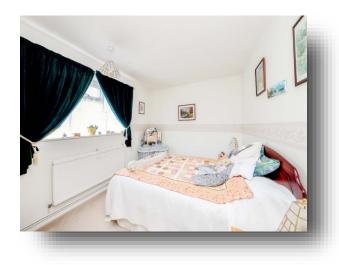

# **Bedroom One**

15' 2" x 8' 7" ( 4.62m x 2.62m ) uPVC window to front aspect, radiator.

### **Bedroom Two**

12' x 9' ( 3.66m x 2.74m ) uPVC window to rear aspect, radiator.