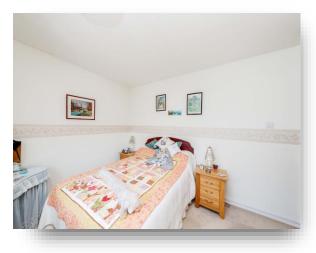

# **Bedroom One**

15' 2" x 8' 7" ( 4.62m x 2.62m ) uPVC window to front aspect, radiator.

### **Bedroom Two**

12' x 9' ( 3.66m x 2.74m ) uPVC window to rear aspect, radiator.