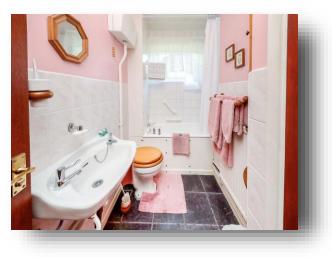

### Bathroom

Suite comprising of panel bath, wash hand basin, low level WC, tiled splashbacks, radiator and uPVC window to rear.