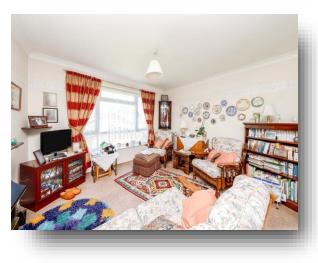

## Lounge/diner

18' x 12' 11" ( 5.49m x 3.94m ) Impressive main reception room which is doubleaspect, with uPVC windows to front and rear aspects.