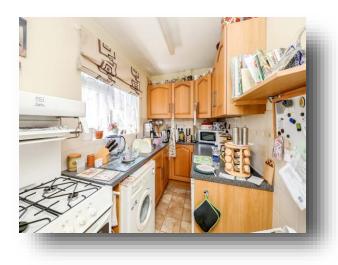

## Kitchen

9' 3" x 5' 8" (2.82m x 1.73m) Fully fitted and comprehensive range of eye and base level kitchen units, gas cooker point, space for fridge-freezer. Plumbing for washing machine, rolltop working surfaces and tiled splashbacks. uPVC window to front aspect.