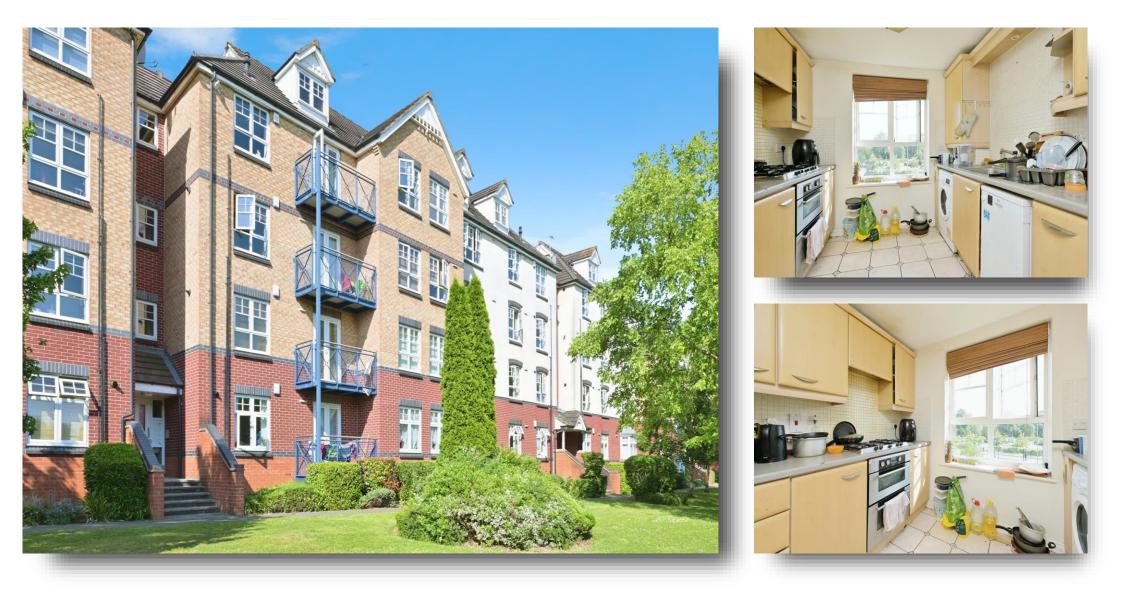

## Bedford Road, Northampton

A second floor three bedroom apartment, situated in close proximity of the town centre, General Hospital and Northampton University.

#### Kitchen

9' 6" x 8' 6" ( 2.90m x 2.59m )

Fitted kitchen comprising wall and base units with work surfaces over, stainless steel sink and drainer unit, tiling to splashback areas, electric oven and five ring gas hob with cooker hood over, space for fridge/ freezer, plumbing for slimline dishwasher, plumbing for washing machine and double glazed window to the front aspect.

## Externally

#### **Communal Gardens**

#### Parking

Allocated off road parking for one vehicle and visitors permit.