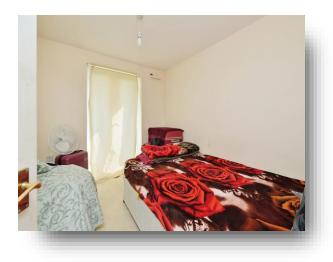

#### **Bedroom One**

13' 3" x 9' 5" (  $4.04m\ x\ 2.87m$  ) Double glazed window to the rear aspect, fitted wardrobes, radiator and door to en suite.

### **Bedroom Two**

10' 7" x 9' 7" ( 3.23m x 2.92m ) Double glazed window to the rear aspect and radiator.

#### **Bedroom Three**

9' 9" x 8' 5" (  $2.97m\ x\ 2.57m$  ) Double glazed French door leading to balcony and radiator.