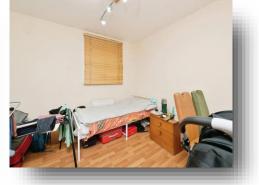

#### **Bedroom One**

13' 3" x 9' 5" (  $4.04m\ x\ 2.87m$  ) Double glazed window to the rear aspect, fitted wardrobes, radiator and door to en suite.

#### En Suite

Suite comprising shower cubicle, wash hand basin, low level WC, extractor fan, shaver point, radiator and partly tiled.