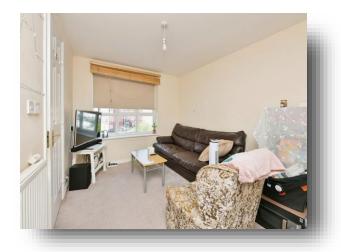

#### Lounge

13' 6" x 13' 3" ( 4.11m x 4.04m ) Two double glazed windows to the front aspect and two radiators.