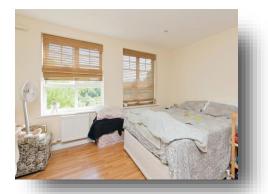

#### **Bedroom One**

13' 3" x 9' 5" (  $4.04m\ x\ 2.87m$  ) Double glazed window to the rear aspect, fitted wardrobes, radiator and door to en suite.