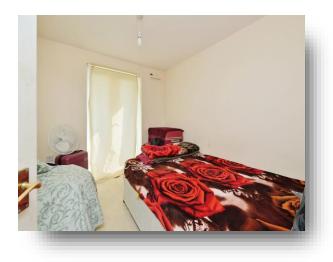

#### **Bedroom One**

13' 3" x 9' 5" (  $4.04m\ x\ 2.87m$  ) Double glazed window to the rear aspect, fitted wardrobes, radiator and door to en suite.

#### **Bedroom Two**

10' 7" x 9' 7" ( 3.23m x 2.92m ) Double glazed window to the rear aspect and radiator.

#### **Bedroom Three**

9' 9" x 8' 5" ( 2.97m x 2.57m ) Double glazed French door leading to balcony and radiator.