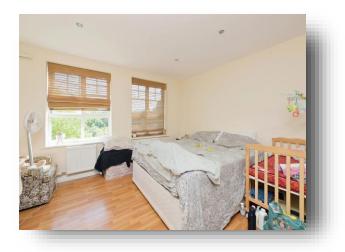

#### **Bedroom One**

13' 3" x 9' 5" (  $4.04m\ x\ 2.87m$  ) Double glazed window to the rear aspect, fitted wardrobes, radiator and door to en suite.

#### En Suite

Suite comprising shower cubicle, wash hand basin, low level WC, extractor fan, shaver point, radiator and partly tiled.