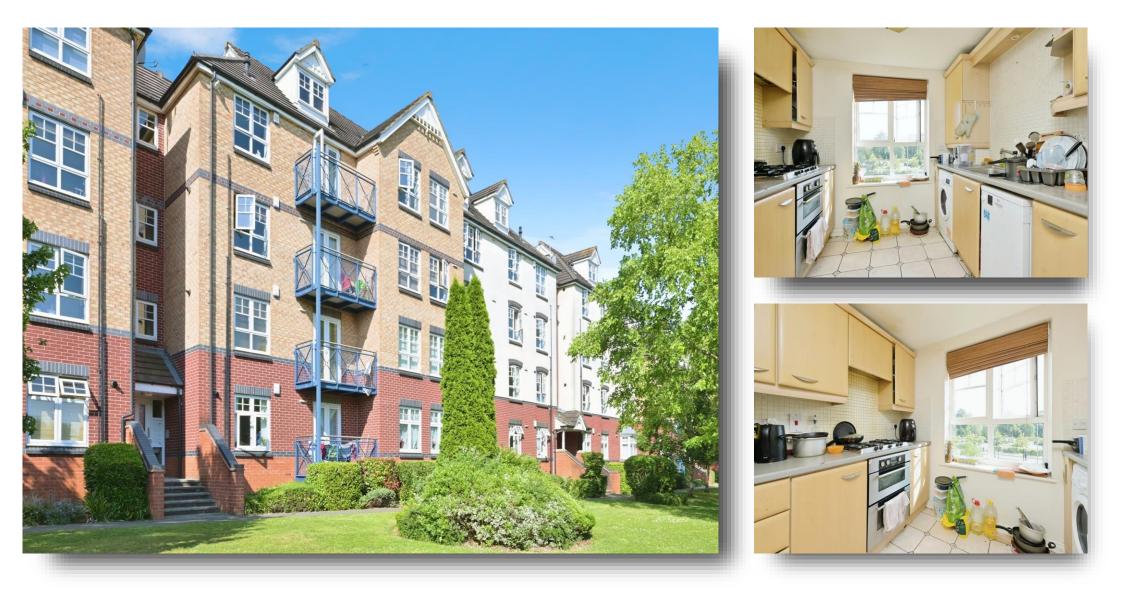

## Bedford Road, Northampton

A second floor three bedroom apartment, situated in close proximity of the town centre, General Hospital and Northampton University.

#### Kitchen

9' 6" x 8' 6" ( 2.90m x 2.59m )

Fitted kitchen comprising wall and base units with work surfaces over, stainless steel sink and drainer unit, tiling to splashback areas, electric oven and five ring gas hob with cooker hood over, space for fridge/ freezer, plumbing for slimline dishwasher, plumbing for washing machine and double glazed window to the front aspect.

#### **Communal Gardens**