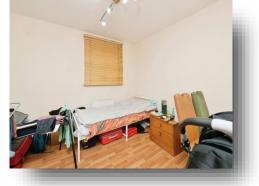

#### **Bedroom One**

13' 3" x 9' 5" (  $4.04m\ x\ 2.87m$  ) Double glazed window to the rear aspect, fitted wardrobes, radiator and door to en suite.

#### **Bedroom Two**

10' 7" x 9' 7" ( 3.23m x 2.92m ) Double glazed window to the rear aspect and radiator.

#### **Bedroom Three**

9' 9" x 8' 5" ( 2.97m x 2.57m ) Double glazed French door leading to balcony and radiator.