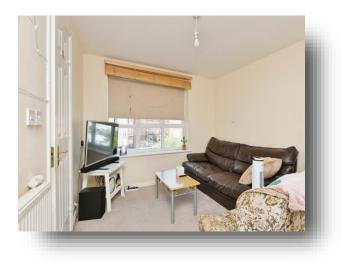

#### Lounge

13' 6" x 13' 3" ( 4.11m x 4.04m ) Two double glazed windows to the front aspect and two radiators.