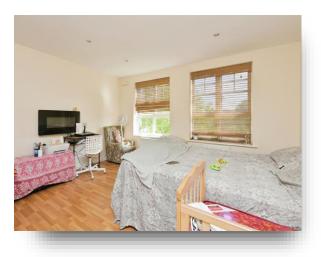

#### **Bedroom One**

13' 3" x 9' 5" (  $4.04m\ x\ 2.87m$  ) Double glazed window to the rear aspect, fitted wardrobes, radiator and door to en suite.