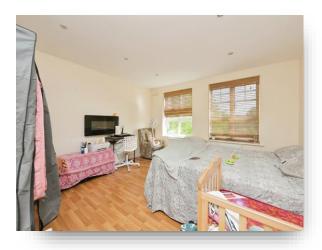

#### **Bedroom One**

13' 3" x 9' 5" (  $4.04m\ x\ 2.87m$  ) Double glazed window to the rear aspect, fitted wardrobes, radiator and door to en suite.