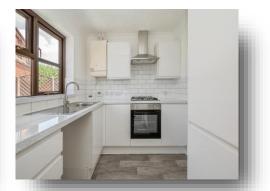

### **Kitchen**

7' 4" x 7' 3" ( 2.24m x 2.21m )

Fitted kitchen with range of white wall and base units, work surfaces over, electric oven and gas hob with cooker hood above, plumbing for washing machine, stainless steel sink drainer, gas central heating boiler, tiled splashbacks, double glazed window to the rear aspect and vinyl flooring.