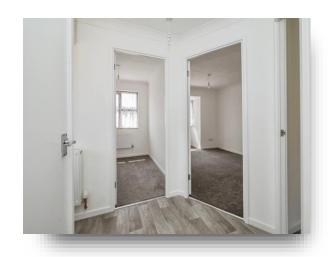

#### **Entrance Hall**

Door to the side aspect, cupboard with tank, access to the loft, radiator and vinyl flooring.