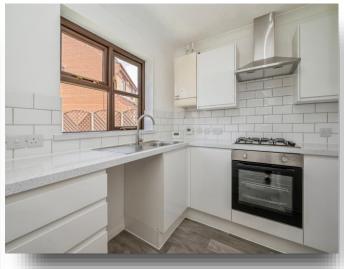

### **Kitchen**

7' 4" x 7' 3" ( 2.24m x 2.21m )

Fitted kitchen with range of white wall and base units, work surfaces over, electric oven and gas hob with cooker hood above, plumbing for washing machine, stainless steel sink drainer, gas central heating boiler, tiled splashbacks, double glazed window to the rear aspect and vinyl flooring.