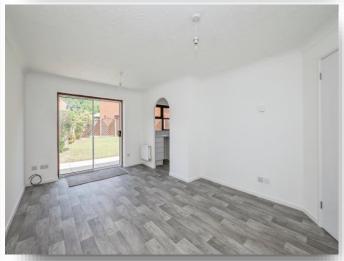

## Lounge

16' 5" x 11' 6" ( 5.00m x 3.51m )

Sliding doors into the garden, tv point, radiator and vinyl flooring.