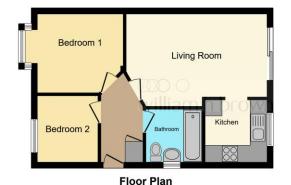

#### **Entrance Hall**

Door to the side aspect, cupboard with tank, access to the loft, radiator and vinyl flooring.

## Lounge

16' 5" x 11' 6" ( 5.00m x 3.51m )

Sliding doors into the garden, tv point, radiator and vinyl flooring.

### **Kitchen**

7' 4" x 7' 3" ( 2.24m x 2.21m )

Fitted kitchen with range of white wall and base units, work surfaces over, electric oven and gas hob with cooker hood above, plumbing for washing machine, stainless steel sink drainer, gas central heating boiler, tiled splashbacks, double glazed window to the rear aspect and vinyl flooring.

#### **Bedroom One**

13' 9" x 10' 2" ( 4.19m x 3.10m )

Double glazed bay window to the front aspect, telephone and tv points, radiator and carpeted flooring.

### **Bedroom Two**

8' x 7' (2.44m x 2.13m)

Double glazed window to the front aspect, radiator and carpeted flooring.

#### **Bathroom**

Suite comprising bath with mixer tap and electric shower over, wash hand basin and WC, extractor fan, radiator, double glazed window to the side aspect and vinyl flooring.

Garage

This floor plan is for illustrative purposes only. It is not drawn to scale. Any measurements, floor areas (including any total floor area), openings and orientation are approximate. No details are guaranteed, they cannot be relied upon for any purpose and they do not form part of any agreement. No liability is taken for any error, omission or misstatement. A party must not the relied upon the r