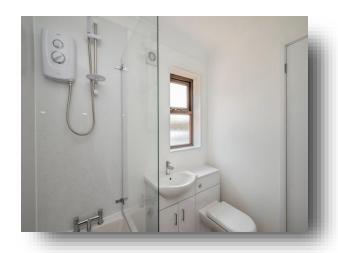

#### **Bathroom**

Suite comprising bath with mixer tap and electric shower over, wash hand basin and WC, extractor fan, radiator, double glazed window to the side aspect and vinyl flooring.