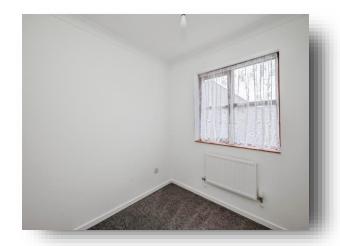

#### **Bedroom One**

13' 9" x 10' 2" ( 4.19m x 3.10m )

Double glazed bay window to the front aspect, telephone and tv points, radiator and carpeted flooring.