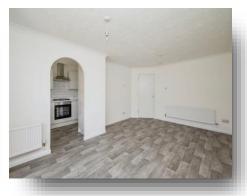

## Lounge

16' 5" x 11' 6" ( 5.00m x 3.51m )

Sliding doors into the garden, tv point, radiator and vinyl flooring.