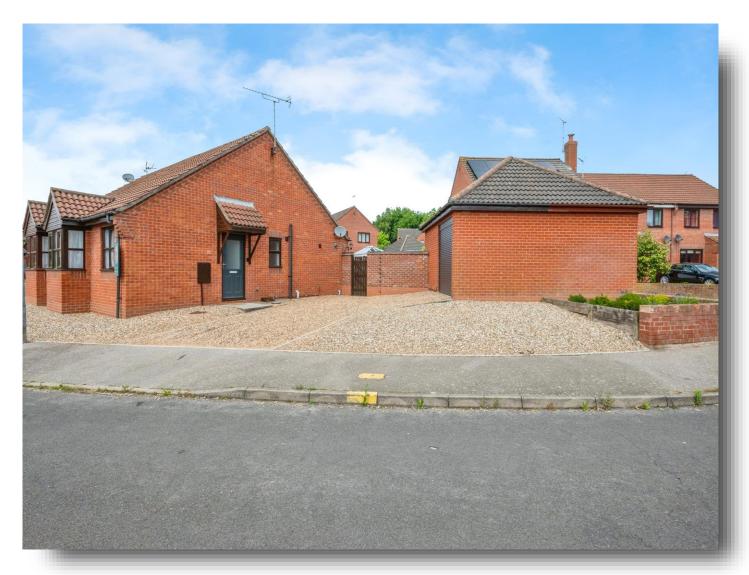

# Fern Drive, North Walsham

This immaculately presented two bedroom semi detached bungalow with garage and driveway is within walking distance to the town centre and is being offered with no onward chain!

This immaculately presented two bedroom semi detached bungalow is being offered with no onward chain and is set within walking distance to the popular market town of North Walsham! The property offers accommodation comprising entrance hall, kitchen, living room, bathroom and two bedrooms. Externally, there is a good sized, fully enclosed rear garden mainly laid to lawn. The front of the property offers gravel driveway parking for two vehicles and a garage with electric roller door, power and lighting.

#### **Exterior**

To the front of the property is a gravel driveway with parking for 2 cars. Garage with electric roller door, power and light. The rear is an enclosed lawn with patio, shrubs and gate leading to the front.