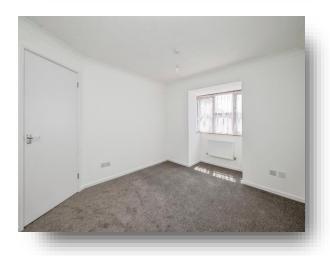

### **Bedroom Two**

8' x 7' (2.44m x 2.13m)

Double glazed window to the front aspect, radiator and carpeted flooring.