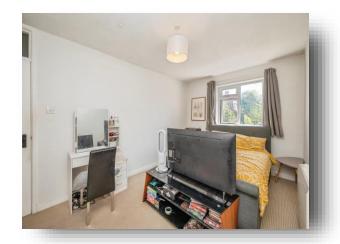

#### **Bedroom One**

15' 7" max x 9' 5" max ( 4.75m max x 2.87m max ) Double glazed window, built in wardrobe, electric radiator and carpeted flooring.