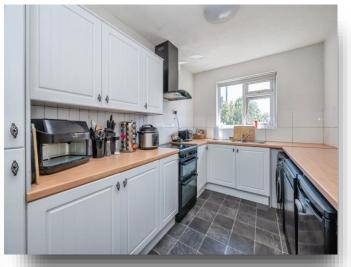

#### **Kitchen**

12' 4" x 9' 6" ( 3.76m x 2.90m )

Fitted kitchen with range of wall and base units with work surfaces over, electric cooker point with cooker hood above, space for fridge freezer, plumbing for washing machine and dishwasher, one and a half stainless steel sink drainer, tiled splashbacks, double glazed window and vinyl flooring.