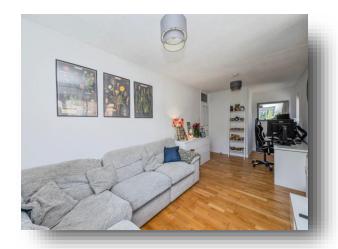

### Lounge / Diner

23' 10" x 9' 6" ( 7.26m x 2.90m )

Double glazed window, electric radiator, television and telephone points and laminate flooring.