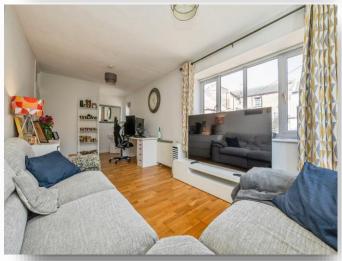

### Lounge / Diner

23' 10" x 9' 6" ( 7.26m x 2.90m )

Double glazed window, electric radiator, television and telephone points and laminate flooring.