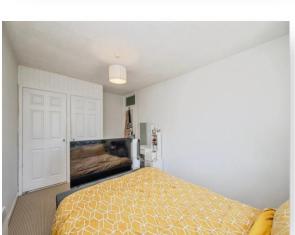

#### **Bedroom One**

15' 7" max x 9' 5" max ( 4.75m max x 2.87m max ) Double glazed window, built in wardrobe, electric radiator and carpeted flooring.