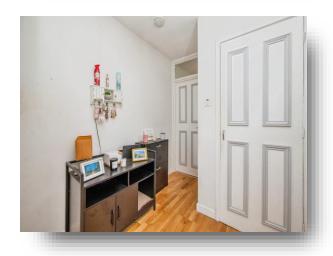

#### **Entrance Hall**

Entrance door, airing cupboard with water tank and laminate flooring.