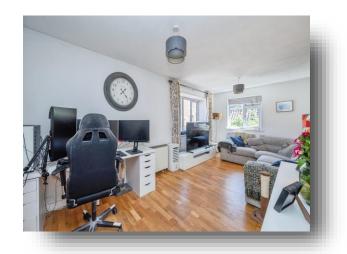

### Lounge / Diner

23' 10" x 9' 6" ( 7.26m x 2.90m )

Double glazed window, electric radiator, television and telephone points and laminate flooring.