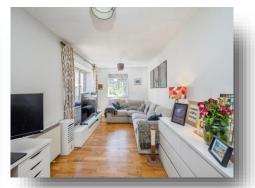

Situated just off the Market Place in North Walsham town centre, this one bedroom first floor apartment would make an ideal first time buy or investment purchase! The property offers accommodation comprising entrance hall, lounge/diner, kitchen, double bedroom and bathroom. Externally, the property benefits from a large store cupboard with power supply currently being used to house a tumble dryer. With easy public transport links to Norwich and Cromer and within walking distance of North Walsham schools, shops and amenities, viewing is essential to avoid missing out!

### Lounge / Diner

23' 10" x 9' 6" ( 7.26m x 2.90m )

Double glazed window, electric radiator, television and telephone points and laminate flooring.