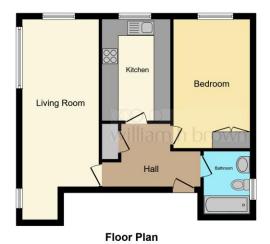

Situated just off the Market Place in North Walsham town centre, this one bedroom first floor apartment would make an ideal first time buy or investment purchase! The property offers accommodation comprising entrance hall, lounge/diner, kitchen, double bedroom and bathroom. Externally, the property benefits from a large store cupboard with power supply currently being used to house a tumble dryer. With easy public transport links to Norwich and Cromer and within walking distance of North Walsham schools, shops and amenities, viewing is essential to avoid missing out!

#### **Bathroom**

Suite comprising bath with electric shower over, wash hand basin, WC, shaver point, part tiled walls, electric radiator and vinyl flooring.

Outbuilding

This floor plan is for illustrative purposes only. It is not drawn to scale. Any measurements, floor areas (including any total floor area), openings and orientation are approximate. No details are guaranteed, they cannot be relied upon for any purpose and they do not form part of any agreement. No lability is taken for any error, omission or misstatement. A party must rely upon its own inspection(s). Powered by www.forcatagent.com