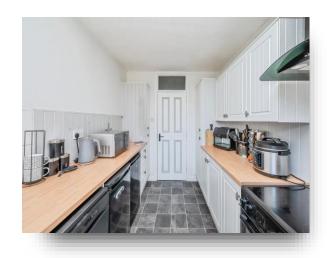

#### **Kitchen**

12' 4" x 9' 6" ( 3.76m x 2.90m )

Fitted kitchen with range of wall and base units with work surfaces over, electric cooker point with cooker hood above, space for fridge freezer, plumbing for washing machine and dishwasher, one and a half stainless steel sink drainer, tiled splashbacks, double glazed window and vinyl flooring.