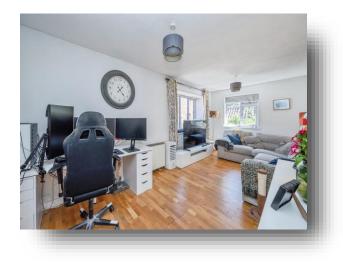

#### Lounge / Diner

23' 10" x 9' 6" ( $7.26m \times 2.90m$ ) Double glazed window, electric radiator, television and telephone points and laminate flooring.

#### **Bedroom One**

15' 7" max x 9' 5" max ( 4.75m max x 2.87m max ) Double glazed window, built in wardrobe, electric radiator and carpeted flooring.