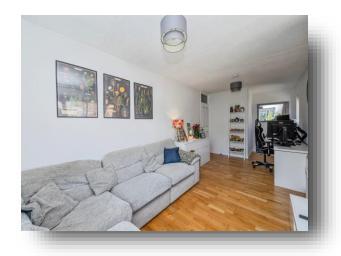

#### Lounge / Diner

23' 10" x 9' 6" ( $7.26m \times 2.90m$ ) Double glazed window, electric radiator, television and telephone points and laminate flooring.

#### **Bedroom One**

15' 7" max x 9' 5" max ( 4.75m max x 2.87m max ) Double glazed window, built in wardrobe, electric radiator and carpeted flooring.