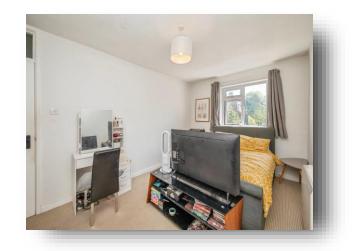

#### Lounge / Diner

23' 10" x 9' 6" ( $7.26m \times 2.90m$ ) Double glazed window, electric radiator, television and telephone points and laminate flooring.