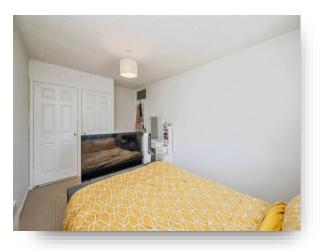

#### **Bedroom One**

15' 7" max x 9' 5" max ( 4.75m max x 2.87m max ) Double glazed window, built in wardrobe, electric radiator and carpeted flooring.