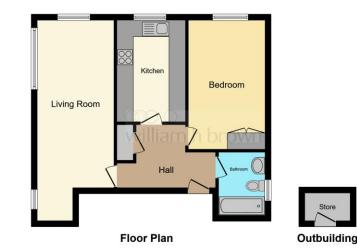

#### Bathroom

Suite comprising bath with electric shower over, wash hand basin, WC, shaver point, part tiled walls, electric radiator and vinyl flooring.

This floor plan is for illustrative purposes only. It is not drawn to scale. Any measurements, floor areas (including any total floor areas), openings and orientation are approximate. Note details are guaranteed, they cannot be relied upon for any purpose and they do not form part of any agreement. No liability is taken for any error, omission or misstatement. A party multiplication are relied upon for any purpose and they do not form part of any agreement. No liability is taken for any error, omission or misstatement. A party multiplication are relied upon for any purpose and they do not form part of any agreement. No liability is taken for any error, omission or misstatement. A party multiplication are approximate in the scale and they are approximate the scale and the scal