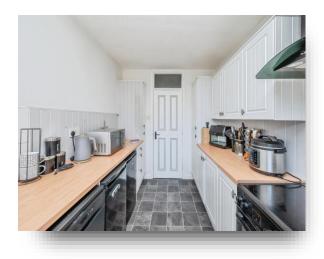

#### Kitchen

#### 12' 4" x 9' 6" ( 3.76m x 2.90m )

Fitted kitchen with range of wall and base units with work surfaces over, electric cooker point with cooker hood above, space for fridge freezer, plumbing for washing machine and dishwasher, one and a half stainless steel sink drainer, tiled splashbacks, double glazed window and vinyl flooring.