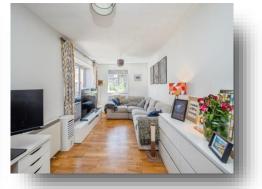

#### Lounge / Diner

23' 10" x 9' 6" ( $7.26m \times 2.90m$ ) Double glazed window, electric radiator, television and telephone points and laminate flooring.