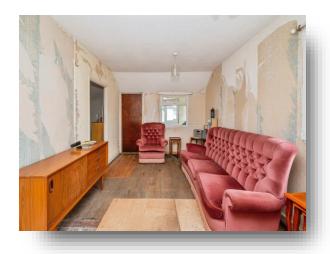

#### Lounge

11' 2" x 7' 1" ( 3.40m x 2.16m ) Double glazed window with electric radiator and carpeted flooring