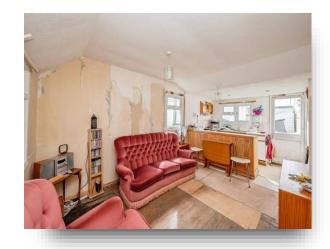

#### Lounge

11' 2" x 7' 1" ( 3.40m x 2.16m ) Double glazed window with electric radiator and carpeted flooring