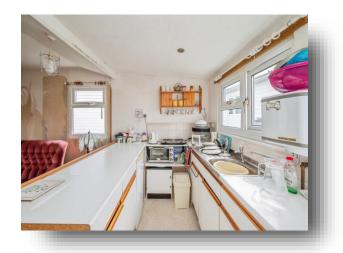

#### Kitchen

9' x 9' (2.74m x 2.74m)

Fitted kitchen with range of wall and base units with work surfaces over, electric cooker point, space for under counter fridge freezer, stainless steel sink drainer, hot water cylinder, original double glazed windows, tiled splashbacks