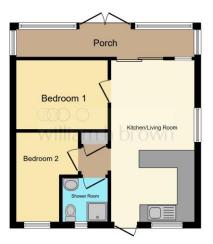

#### **Sun Porch**

7' 6" x 3' 9" ( 2.29m x 1.14m ) Double glazed windows and lighting

This floor plan is for illustrative purposes only. It is not drawn to scale. Any measurements, floor areas (including any total floor area), openings and orientation are approximate. No details are guaranteed, they cannot be relied upon for any purpose and they do not form part of any agreement. No liability is taken for any error, omission or misstalement. A party must rely upon its own inspection(s). Powered by www.localagent.com