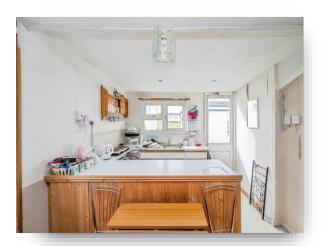

#### Lounge

11' 2" x 7' 1" ( 3.40m x 2.16m ) Double glazed window with electric radiator and carpeted flooring

#### Kitchen

9' x 9' (2.74m x 2.74m)

Fitted kitchen with range of wall and base units with work surfaces over, electric cooker point, space for under counter fridge freezer, stainless steel sink drainer, hot water cylinder, original double glazed windows, tiled splashbacks

### **Bedroom One**

9' 8"  $\times$  8' 7" (  $2.95m \times 2.62m$  ) Double glazed window, electric radiator, television and telephone point