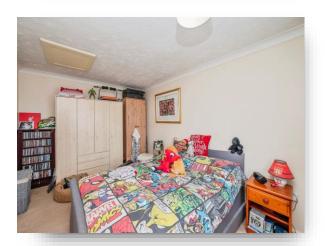

#### **Bedroom One**

 $9' \ 9'' \ x \ 13' \ 8'' \ (\ 2.97m \ x \ 4.17m \ )$  UPVC double glazed window to front, built in cupboard, radiator, loft access.