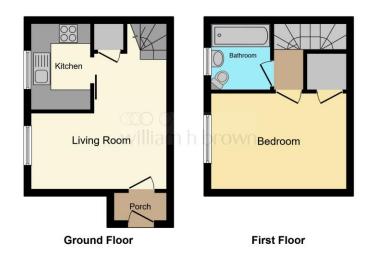

### Lounge

Irregular Shaped Room 13' 4" x 13' 8" ( 4.06m x 4.17m) ( 4.06m x 4.17m irregular shape ) UPVC double glazed window to front, radiators x 2, telephone point, tv point, stairs to first floor, understairs cupboard.

### Kitchen

8' 8" x 6' (2.64m x 1.83m)

Fitted kitchen, stainless steel drainer sink, electric cooker point, plumbing for washing machine, radiator, UPVC double glazed window to front.

#### **Bedroom One**

 $9' \ 9'' \ x \ 13' \ 8'' \ (\ 2.97m \ x \ 4.17m \ )$  UPVC double glazed window to front, built in cupboard, radiator, loft access.

#### **Bathroom**

Low level W.C, vanity wash hand basin, panelled bath with shower over, radiator.

### **Agents Note**

We as an agent have been instructed to sell this property with the tenant in situ. For details on rent or any enquiries please get in touch.

This floor plan is for illustrative purposes only. It is not drawn to scale. Any measurements, floor areas (including any total floor area), openings and orientation are approximate. No details are guaranteed, they cannot be relied upon for any purpose and they do not form part of any agreement. No liability is taken for any error, omission or misstatement. A party must rely upon its own inspection(s). Powered by www.foodagent.com