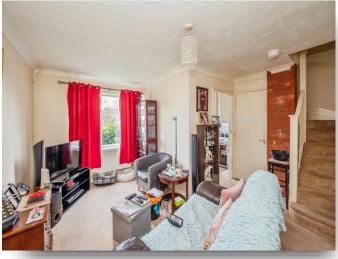

### Lounge

Irregular Shaped Room 13' 4" x 13' 8" ( 4.06m x 4.17m) ( 4.06m x 4.17m irregular shape ) UPVC double glazed window to front, radiators x 2, telephone point, tv point, stairs to first floor, understairs cupboard.