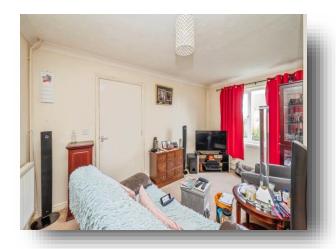

### Lounge

Irregular Shaped Room 13' 4" x 13' 8" ( 4.06m x 4.17m) ( 4.06m x 4.17m irregular shape ) UPVC double glazed window to front, radiators x 2, telephone point, tv point, stairs to first floor, understairs cupboard.