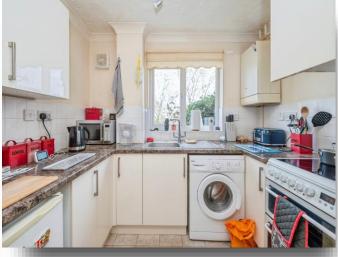

### Kitchen

8' 8" x 6' (2.64m x 1.83m)

Fitted kitchen, stainless steel drainer sink, electric cooker point, plumbing for washing machine, radiator, UPVC double glazed window to front.