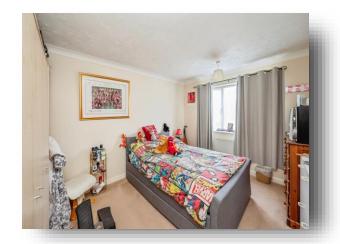

#### **Bedroom One**

 $9' \ 9'' \ x \ 13' \ 8'' \ (\ 2.97m \ x \ 4.17m \ )$  UPVC double glazed window to front, built in cupboard, radiator, loft access.