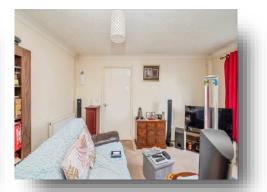

### Lounge

Irregular Shaped Room 13' 4" x 13' 8" ( 4.06m x 4.17m) ( 4.06m x 4.17m irregular shape ) UPVC double glazed window to front, radiators x 2, telephone point, tv point, stairs to first floor, understairs cupboard.