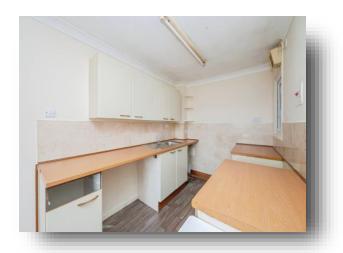

### Kitchen

9' 7" x 6' 10" ( 2.92m x 2.08m )

Fitted kitchen with range of wall and base units and worksurfaces over, electric oven point, space for undercounter fridge and freezer, plumbing for washing machine, extractor fan, sink drainer, tiled splashbacks and vinyl flooring.