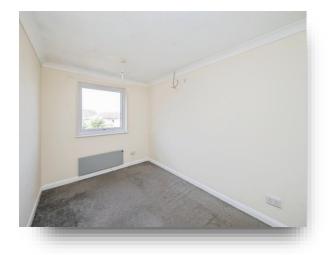

## **Bedroom Two**

10' 8" x 9' 2" ( 3.25m x 2.79m )

Double glazed window to the front aspect, electric radiator and carpeted flooring.