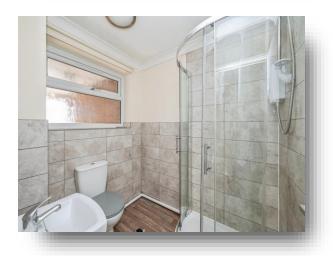

## **Bathroom**

Suite comprising shower cubicle with electric shower, wash hand basin with vanity unit and WC, part tiled walls, double glazed window to the front aspect and vinyl flooring.