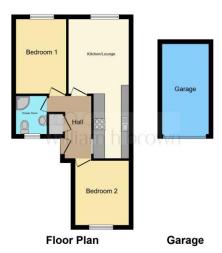

This two bedroom. first floor apartment offers perfect accommodation for first time or investment buyers looking for a property within walking distance to all North Walsham has to offer.

The property offers accommodation comprising entrance hall, kitchen, lounge, two double bedrooms and a shower room. Externally, there is a garage with up and over door.

#### **Exterior**

The property offers parking in the form of a garage, with an up and over door.

This floor plan is for illustrative purposes only. It is not drawn to scale. Any measurements, floor areas (including any total floor area), openings and orientation are approximate. No details are guaranteed, they cannot be relied upon for any purpose and they do not form part of any agreement. No liability is taken for any error, omission or misstatement. A party must be must risk upon its own inspection(s). Powered by www.footalgent.com