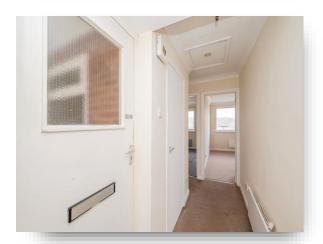

#### **Entrance Hall**

Door to the side aspect, airing cupboard with electric boiler, access to the loft, electric radiator and carpeted flooring.

## Lounge

10' x 13' (3.05m x 3.96m)

Double glazed window to the rear aspect, electric radiator, tv point and carpeted flooring.