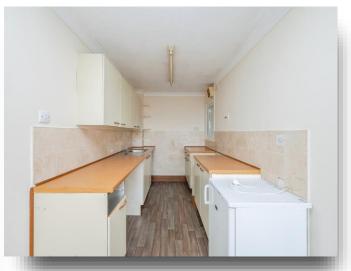

### Kitchen

9' 7" x 6' 10" ( 2.92m x 2.08m )

Fitted kitchen with range of wall and base units and worksurfaces over, electric oven point, space for undercounter fridge and freezer, plumbing for washing machine, extractor fan, sink drainer, tiled splashbacks and vinyl flooring.