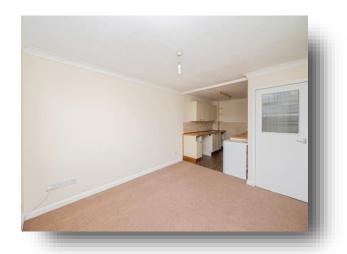

## Lounge

10' x 13' (3.05m x 3.96m)

Double glazed window to the rear aspect, electric radiator, tv point and carpeted flooring.