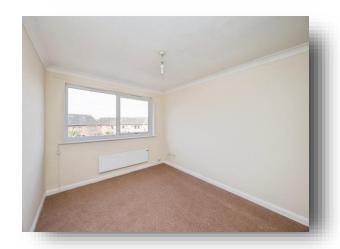

### **Bedroom One**

8' 4" x 12' 2" ( 2.54m x 3.71m )

Double glazed window to the rear aspect, electric radiator, tv point and carpeted flooring.