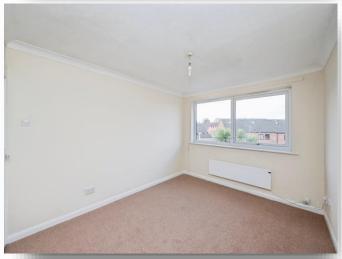

### **Bedroom One**

8' 4" x 12' 2" ( 2.54m x 3.71m )

Double glazed window to the rear aspect, electric radiator, tv point and carpeted flooring.

## **Bedroom Two**

10' 8" x 9' 2" ( 3.25m x 2.79m )

Double glazed window to the front aspect, electric radiator and carpeted flooring.