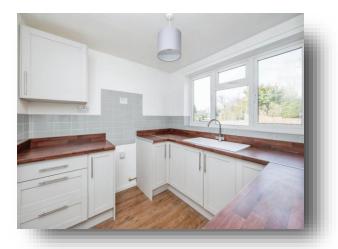

#### Kitchen

8' 2" x 8' 8" ( 2.49m x 2.64m )

Fitted kitchen with a range of wall and base units with work surfaces over, composite sink drainer, electronic cooker point, tiled splash backs, double glazed window to the front aspect and quality laminate flooring.