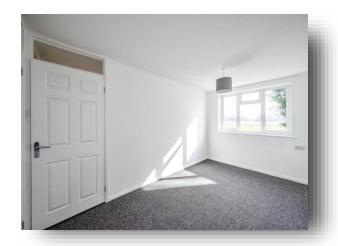

#### **Bedroom One**

14' 9" x 8' 6" ( 4.50m x 2.59m )

Double glazed window to the rear aspect offering field views, airing cupboard housing hot water tank, built in wardrobes, radiator and newly laid carpeted flooring.