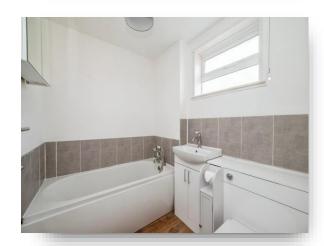

#### **Bathroom**

Suite comprising WC, wash hand basin with vanity unit, bath with mixer taps, part tiled walls, tiled splash back, quality laminate flooring, radiator and a double glazed window to the front aspect.