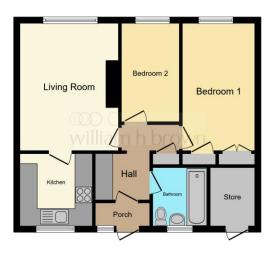

### **Entrance Hall**

Double glazed door to the front aspect, fitted base units with work surfaces over, plumbing for washing machine and quality laminate flooring.

## **Lounge/ Diner**

14' 9" x 11' 5" ( 4.50m x 3.48m )

Double glazed window to the rear aspect, television point, radiator and quality laminate flooring.

#### Kitchen

8' 2" x 8' 8" ( 2.49m x 2.64m )

Fitted kitchen with a range of wall and base units with work surfaces over, composite sink drainer, electronic cooker point, tiled splash backs, double glazed window to the front aspect and quality laminate flooring.

#### **Bedroom One**

14' 9" x 8' 6" ( 4.50m x 2.59m )

Double glazed window to the rear aspect offering field views, airing cupboard housing hot water tank, built in wardrobes, radiator and newly laid carpeted flooring.

#### **Bedroom Two**

11' 6" x 6' 9" ( 3.51m x 2.06m )

Double glazed window to the rear aspect offering field views, radiator and newly laid carpeted flooring.

#### **Bathroom**

Suite comprising WC, wash hand basin with vanity unit, bath with mixer taps, part tiled walls, tiled splash back, quality laminate flooring, radiator and a double glazed window to the front aspect.

## **Exterior Storage**

Ample sized integrated storage room at the front of the property with individual secure access.

This floor plan is for illustrative purposes only. It is not drawn to scale. Any measurements, floor areas (including any total floor area), openings and orientation are approximate. No details are guaranteed, they cannot be relied upon for any purpose and they do not form part of any agreement. No liability is taken for any error, omission or misstatement. A party must be used to the province of the province o