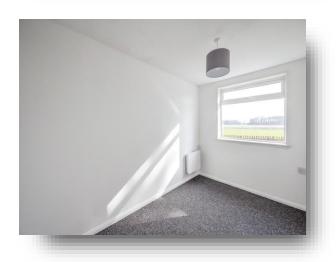

#### **Bedroom Two**

11' 6" x 6' 9" ( 3.51m x 2.06m )

Double glazed window to the rear aspect offering field views, radiator and newly laid carpeted flooring.