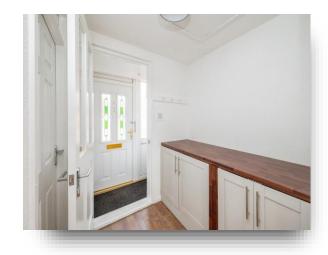

### **Entrance Hall**

Double glazed door to the front aspect, fitted base units with work surfaces over, plumbing for washing machine and quality laminate flooring.