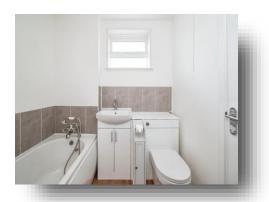

#### **Bathroom**

Suite comprising WC, wash hand basin with vanity unit, bath with mixer taps, part tiled walls, tiled splash back, quality laminate flooring, radiator and a double glazed window to the front aspect.