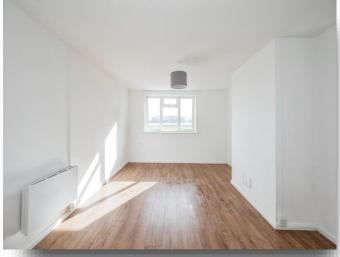

## **Lounge/ Diner**

14' 9" x 11' 5" ( 4.50m x 3.48m )

Double glazed window to the rear aspect, television point, radiator and quality laminate flooring.