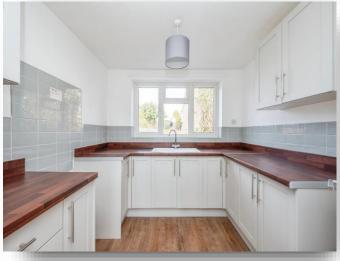

#### Kitchen

8' 2" x 8' 8" ( 2.49m x 2.64m )

Fitted kitchen with a range of wall and base units with work surfaces over, composite sink drainer, electronic cooker point, tiled splash backs, double glazed window to the front aspect and quality laminate flooring.