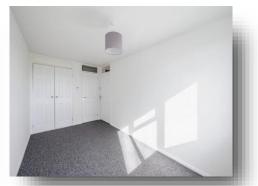

#### **Bedroom One**

14' 9" x 8' 6" ( 4.50m x 2.59m )

Double glazed window to the rear aspect offering field views, airing cupboard housing hot water tank, built in wardrobes, radiator and newly laid carpeted flooring.

#### **Bedroom Two**

11' 6" x 6' 9" ( 3.51m x 2.06m )

Double glazed window to the rear aspect offering field views, radiator and newly laid carpeted flooring.