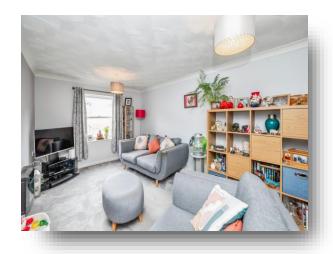

### Lounge / Dining

20' 9" x 10' 1" ( 6.32m x 3.07m )

Double glazed sash window to the front aspect, electric fire, electric radiator and carpeted flooring.