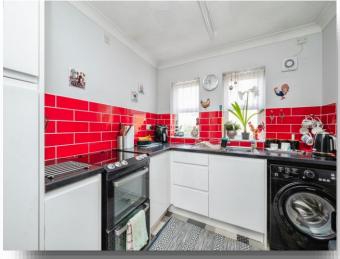

#### Kitchen

7' 11" x 7' 11" ( 2.41m x 2.41m )

Fitted with range of wall and base units and work surfaces over, electric cooker point, space for fridge freezer, plumbing for washing machine, white goods included, stainless steel sink drainer, tiled splashbacks, extractor fan, double glazed window to the rear aspect and vinyl flooring..