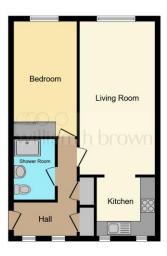

Situated in an Over 55s development with secure entrance, communal lounge, laundry room and communal garden, this first floor apartment would make an ideal main residence for someone looking to downsize in the popular market town of North Walsham. The property offers accommodation comprising entrance hall with two storage cupboards, lounge/diner, kitchen, double bedroom with fitted wardrobes and shower room. Externally, the property benefits from one allocated parking space in the residents car park and access to two communal storage rooms. The apartment has been tastefully renovated by the current owners in 2018 to include a new kitchen, shower room, water heater, flooring, decoration and digital electric radiators which can be individually controlled. Being sold with NO ONWARD CHAIN, call now to arrange a viewing!

#### **Exterior**

The property benefits from one allocated parking space

This floor plan is for illustrative purposes only. It is not drawn to scale. Any measurements, floor areas (including any total floor area), openings and orientation are approximate. No details are guaranteed, they cannot be relied upon for any purpose and they do not form part of any agreement. No liability is taken for any error, omission or misstatement. A party must relieve the provided that the provided provided the provided provided that the provided p