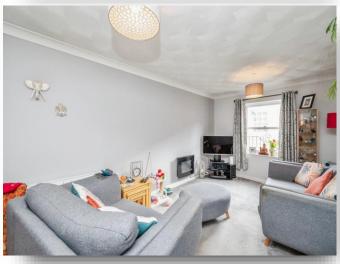

### Lounge / Dining

20' 9" x 10' 1" ( 6.32m x 3.07m )

Double glazed sash window to the front aspect, electric fire, electric radiator and carpeted flooring.