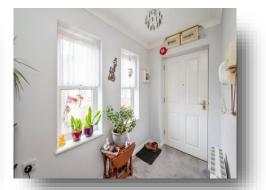

#### **Entrance Hall**

Double glazed window to the rear aspect, 2 x storage cupboards, telephone point, electric radiator and carpeted flooring.