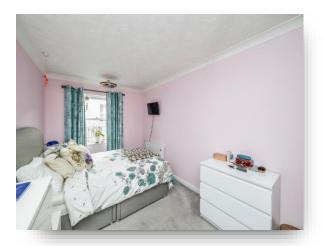

#### **Bedroom**

15' 2" x 8' 8" ( 4.62m x 2.64m ) Double glazed sash window to the front aspect,

fitted wardrobe, electric radiator, tv point and carpeted flooring.