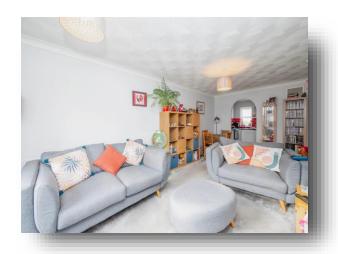

### Lounge / Dining

20' 9" x 10' 1" ( 6.32m x 3.07m )

Double glazed sash window to the front aspect, electric fire, electric radiator and carpeted flooring.