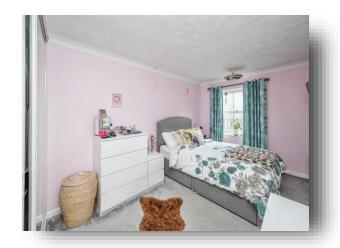

#### **Bedroom**

15' 2" x 8' 8" ( 4.62m x 2.64m ) Double glazed sash window to the front aspect,

fitted wardrobe, electric radiator, tv point and carpeted flooring.