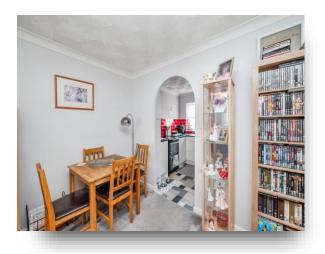

#### Kitchen

7' 11" x 7' 11" ( 2.41m x 2.41m )

Fitted with range of wall and base units and work surfaces over, electric cooker point, space for fridge freezer, plumbing for washing machine, white goods included, stainless steel sink drainer, tiled splashbacks, extractor fan, double glazed window to the rear aspect and vinyl flooring..