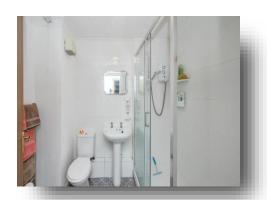

#### Bathroom

Suite comprising shower cubicle with electric shower, wash hand basin and WC, towel rails, part tiled walls, extractor fan and vinyl flooring.