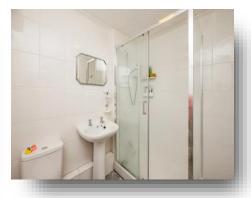

#### Bathroom

Suite comprising shower cubicle with electric shower, wash hand basin and WC, towel rails, part tiled walls, extractor fan and vinyl flooring.