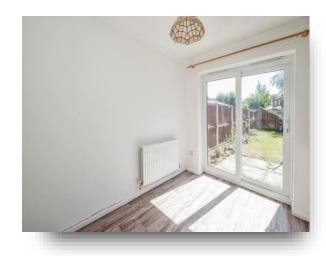

### Lounge

13' 11" x 12' 7" ( 4.24m x 3.84m )

Front door opens into Lounge with stairs to first floor, carpeted flooring, modern consumer unit, radiator & front aspect double glazed window,