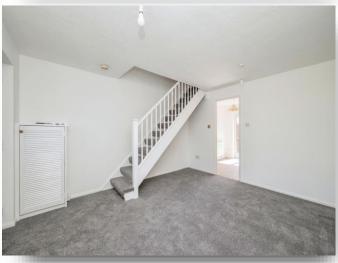

### Lounge

13' 11" x 12' 7" ( 4.24m x 3.84m )

Front door opens into Lounge with stairs to first floor, carpeted flooring, modern consumer unit, radiator & front aspect double glazed window,