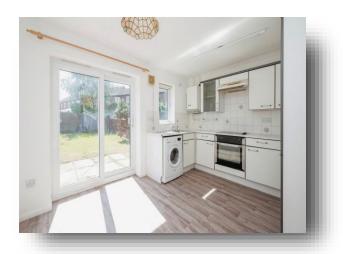

Situated in a cul-de-sac location in the popular market town of North Walsham, this terraced house would make an ideal first time buy or investment purchase and is being sold with no onward chain. The property offers accommodation comprising lounge and kitchen on the ground floor with sliding doors into garden, On the first floor you will find two good sized bedrooms and bathroom. Externally, the property boasts one allocated parking space and an enclosed rear garden. Call now to avoid disappointment!

#### Kitchen

12' 7" x 9' 4" ( 3.84m x 2.84m )

Fitted with a range of wall & base units, work surfaces over with tiled splash back and stainless steel sink & drainer unit. Electric oven with electric hob and cooker hood over, plumbing for washing machine, space for fridge/freezer & gas central heating boiler. Vinyl flooring, rear aspect double glazed window & sliding doors into garden.