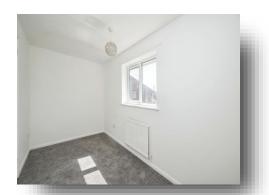

#### **Bedroom Two**

12' 8" x 6' 7" (  $3.86m \times 2.01m$  ) Carpeted flooring, radiator & rear aspect double glazed window.