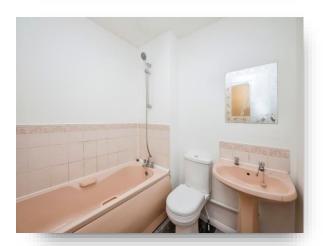

#### **Bathroom**

Suite comprising WC, wash basin and bath with shower attachment. Extractor fan, vinyl flooring & radiator.