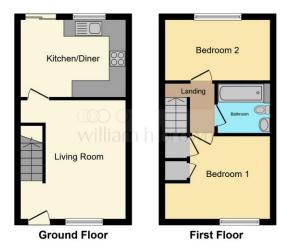

### **First Floor Landing**

Carpeted flooring and loft access. Doors to Bedrooms & Bathroom.

#### **Exterior**

At the rear of the property is an enclosed garden laid to lawn with perimeter fencing and patio. The property benefits from one allocated parking space.

This floor plan is for illustrative purposes only. It is not drawn to scale. Any measurements, floor areas (including any total floor area), openings and orientation are approximate. No details are guaranteed, they cannot be relied upon for any purpose and they do not form part of any agreement. No liability is taken for any error, omission or misstatement. A party must rely upon its own inspection(s). Powered by www/foolagent com