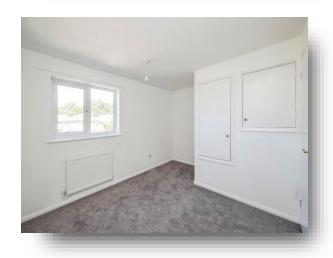

### **Bedroom One**

12' 7" max x 9' 11" ( 3.84m max x 3.02m ) Built-in cupboard, airing cupboard housing water tank, carpeted flooring, radiator & front aspect double glazed window.

#### **Bedroom Two**

12' 8" x 6' 7" (  $3.86m \times 2.01m$  ) Carpeted flooring, radiator & rear aspect double glazed window.