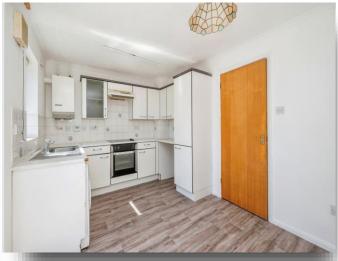

#### Kitchen

12' 7" x 9' 4" ( 3.84m x 2.84m )

Fitted with a range of wall & base units, work surfaces over with tiled splash back and stainless steel sink & drainer unit. Electric oven with electric hob and cooker hood over, plumbing for washing machine, space for fridge/freezer & gas central heating boiler. Vinyl flooring, rear aspect double glazed window & sliding doors into garden.