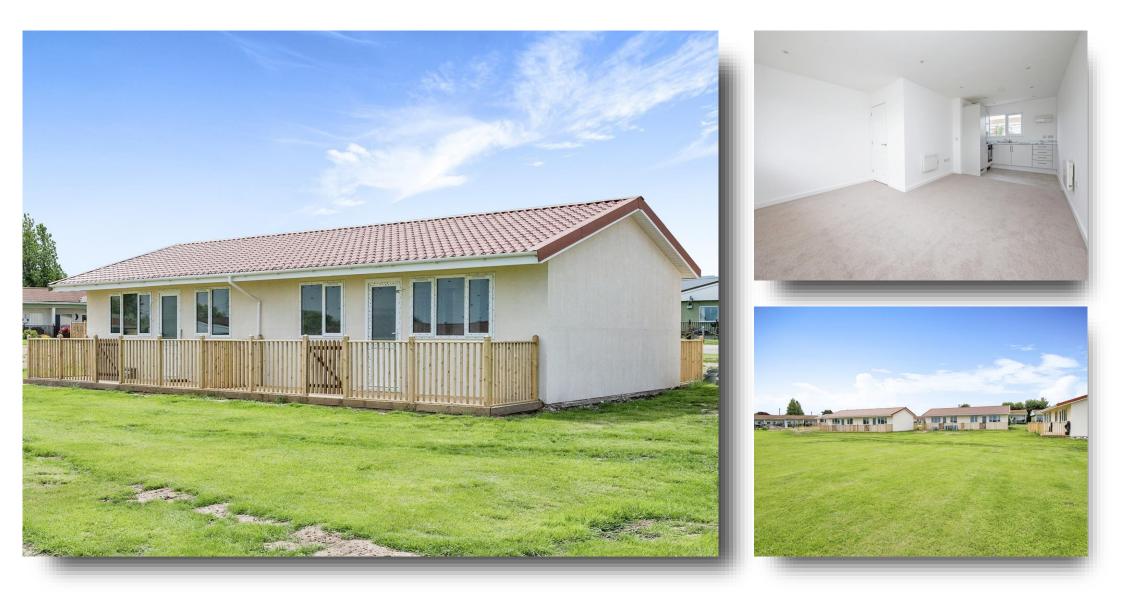

## Rainbows End Chalet Park, Mill Lane, Bacton, Norwich

\*\*SEASIDE CHALET\*\*

William H Brown are pleased to present this rare opportunity to purchase a brand new, purpose built Chalet. The property offers modern, one level living with a private terraced seating area and allocated parking.

#### Description

Don't miss this newly installed Chalet (only 1 of 10), situated on the popular Rainbows End Chalet Park, in the seaside village of Bacton, which offers a range of amenities to include Primary School, local shops, cafe's & takeaways. The market town of North Walsham is approximately 4.6 miles away, which offers further amenities & transport links to the North Norfolk Coast & Norwich City Centre.

#### Exterior

At the front and rear of the chalet are two high quality timber decking areas and the property further benefits from one allocated parking space.

## Rainbows End Chalet Park, Mill Lane, Bacton, Norwich

- Semi-Detached Chalet
- Modern Electric Heating, High Quality Decking & Solar PV Panels
- Allocated Parking Space
- Walking Distance to Bacton Beach
- 99 Year Lease