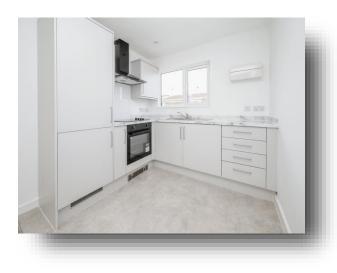

#### Kitchen

Double glazed window to the rear, fitted kitchen with range of wall and base mounted units with work surfaces over, stainless steel/sink drainer, electric oven and hob with cooker hood above, telephone point, ceiling spotlights and laminated flooring.