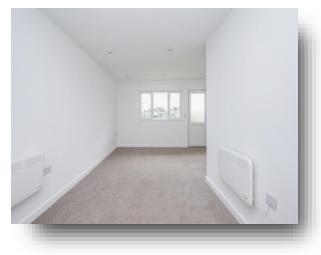

#### Lounge

Double glazed door and window to the front aspect overlooking green space, two electric radiators, ceiling spotlights, television point and carpeted flooring.

#### Bedroom One

Double glazed window to the front aspect, loft access, television point, electric radiator and carpeted flooring.

#### **Bedroom Two**

Double glazed window and door to the rear, electric radiator, television and carpeted flooring.