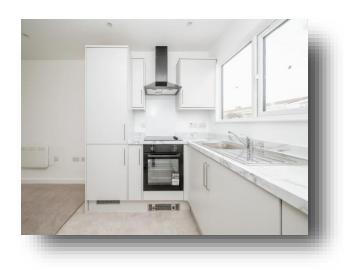

#### Kitchen

Double glazed window to the rear, fitted kitchen with range of wall and base mounted units with work surfaces over, stainless steel/sink drainer, electric oven and hob with cooker hood above, telephone point, ceiling spotlights and laminated flooring.