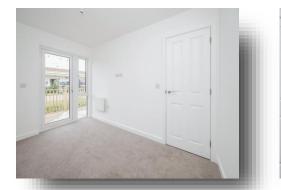

#### Lounge

Double glazed door and window to the front aspect overlooking green space, two electric radiators, ceiling spotlights, television point and carpeted flooring.