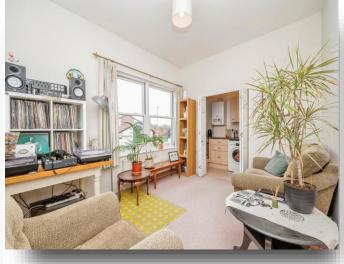

### Lounge

12' 4" x 10' 3" (3.76m x 3.12m)

Double glazed sash window to front aspect, television and telephone points, radiator and carpeted flooring