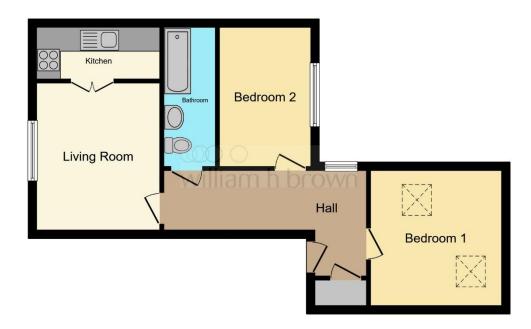

#### **Entrance Hall**

Door into communal entrance hall, double glazed sash window to side aspect, telephone entry system, television and telephone points, loft access, radiator, storage cupboard and carpeted flooring

### Lounge

12' 4" x 10' 3" (3.76m x 3.12m)

Double glazed sash window to front aspect, television and telephone points, radiator and carpeted flooring

#### Kitchen

10' 2" x 4' 4" (3.10m x 1.32m)

Fitted kitchen with range of wall and base units with work surfaces over, electric oven and hob with cooker hood above, one and a half sized stainless sink drainer, plumbing for washing machine, gas central heating, space for fridge freezer, tiled splashbacks and vinyl flooring

#### **Bedroom One**

11' 3" x 11' (3.43m x 3.35m)

Double glazed skylight windows to rear and side aspects, radiator and carpeted flooring

#### **Bedroom Two**

12' 6" x 7' 7" (3.81m x 2.31m)

Double glazed sash window to rear aspect, radiator and carpeted flooring

### **Bathroom**

Suite comprising bath with shower attachment, WC, wash hand basin, shaver point, extractor fan, radiator and vinyl flooring

This floorplan is for illustrative purposes only and is not drawn to scale. Measurements, floor-areas, openings and orientations are approximate. They should not be relied upon for any purpose and do not form any part of an agreement. No liability is taken for any error or mis-statement. All parties must rely on their own inspections.