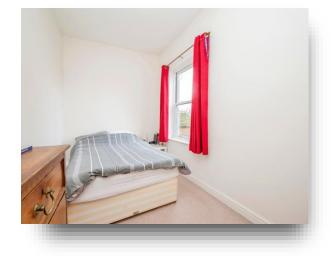

#### **Bedroom One**

11' 3" x 11' (3.43m x 3.35m)

Double glazed skylight windows to rear and side aspects, radiator and carpeted flooring

#### **Bedroom Two**

12' 6" x 7' 7" (3.81m x 2.31m)

Double glazed sash window to rear aspect, radiator and carpeted flooring