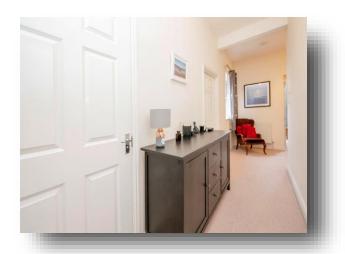

#### **Entrance Hall**

Door into communal entrance hall, double glazed sash window to side aspect, telephone entry system, television and telephone points, loft access, radiator, storage cupboard and carpeted flooring