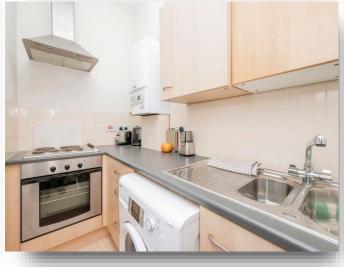

#### Kitchen

10' 2" x 4' 4" (3.10m x 1.32m)

Fitted kitchen with range of wall and base units with work surfaces over, electric oven and hob with cooker hood above, one and a half sized stainless sink drainer, plumbing for washing machine, gas central heating, space for fridge freezer, tiled splashbacks and vinyl flooring