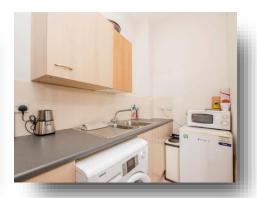

#### Kitchen

10' 2" x 4' 4" (3.10m x 1.32m)

Fitted kitchen with range of wall and base units with work surfaces over, electric oven and hob with cooker hood above, one and a half sized stainless sink drainer, plumbing for washing machine, gas central heating, space for fridge freezer, tiled splashbacks and vinyl flooring