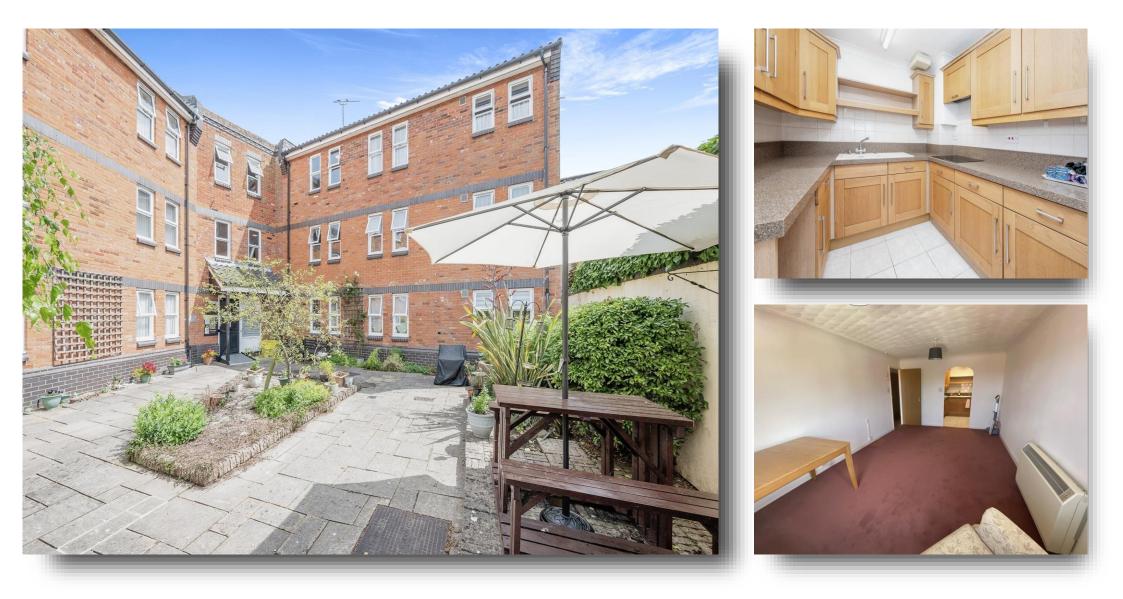

## Angel Court, Cromer Road, North Walsham

This 2 Bedroom, second floor Apartment in an Over 55s residential development, with one allocated parking space, is situated within walking distance of North Walsham market place, doctor's surgery and public transport links!

#### Description

This well presented 2 bedroom second floor apartment with allocated parking space is situated in the popular Angel Court development within walking distance of North Walsham town centre. Angel Court benefits from a communal lounge, on site warden, communal garden, laundry room and lift access to the second floor.

#### Kitchen

7' 11" x 7' 11" (2.41m x 2.41m) Fitted kitchen with range of wall and base units with work surfaces over, electric hob, extractor fan, space for fridge freezer, plumbing for washing machine, sink drainer and tiled splashbacks, tiled flooring.

#### Bathroom

Shower cubicle with electric shower, wash hand basin, WC, extractor fan, towel rail, shaver point and tiled flooring.

#### Exterior

Externally, the property benefits from the access to a communal garden and residents lounge

This floorplan is for illustrative purposes only and is not drawn to scale. Measurements, floor-areas, openings and orientations are approximate. They should not be relied upon for any purpose and do not form any part of an agreement. No liability is taken for any error or mis-statement. All parties must rely on their own inspections.