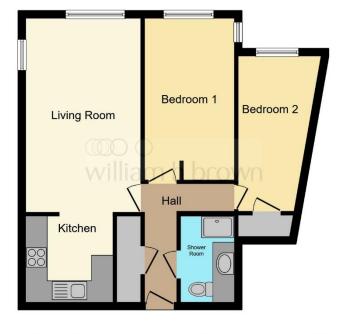

#### **Entrance Hall**

Door to the front aspect, telephone entry system, airing cupboard with tank, telephone point and carpeted flooring.

#### Lounge

17' 10" x 10' 8" (5.44m x 3.25m) Double glazed window to the side aspect, double glazed sash window to the side aspect, electric radiator, telephone point and carpeted flooring.

#### Kitchen

7' 11" x 7' 11" (2.41m x 2.41m) Fitted kitchen with range of wall and base units with work surfaces over, electric hob, extractor fan, space for fridge freezer, plumbing for washing machine, sink drainer and tiled splashbacks, tiled flooring.

#### **Bedroom One**

14' 10" x 8' 6" (4.52m x 2.59m) Double glazed window to the side aspect and sash window to the front aspect, TV point, electric radiator, access to the loft and carpeted flooring.

#### **Bedroom Two**

14' 11" x 7' 1" (4.55m x 2.16m) Double glazed sash window to the front aspect, fitted cupboards and carpeted flooring.

#### Bathroom

Shower cubicle with electric shower, wash hand basin, WC, extractor fan, towel rail, shaver point and tiled flooring.

#### Exterior

Externally, the property benefits from the access to a communal garden and residents lounge

This floorplan is for illustrative purposes only and is not drawn to scale. Measurements, floor-areas, openings and orientations are approximate. They should not be relied upon for any purpose and do not form any part of an agreement. No liability is taken for any error or mis-statement. All parties must rely on their own inspections.