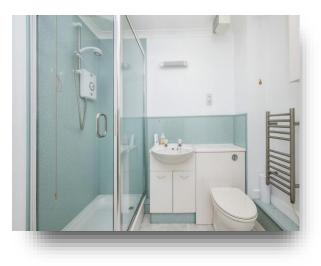

#### Bathroom

Shower cubicle with electric shower, wash hand basin, WC, extractor fan, towel rail, shaver point and tiled flooring.