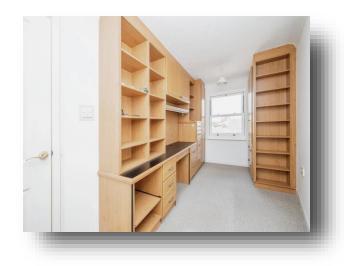

#### **Bedroom Two**

14' 11" x 7' 1" (4.55m x 2.16m) Double glazed sash window to the front aspect, fitted cupboards and carpeted flooring.