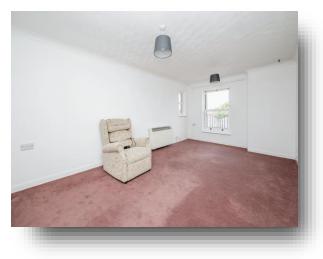

#### Lounge

17' 10" x 10' 8" (5.44m x 3.25m) Double glazed window to the side aspect, double glazed sash window to the side aspect, electric radiator, telephone point and carpeted flooring.