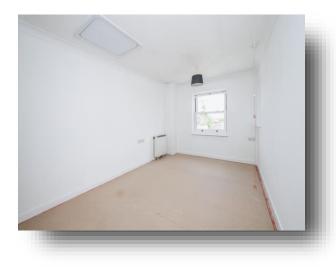

#### **Bedroom Two**

14' 11" x 7' 1" (4.55m x 2.16m) Double glazed sash window to the front aspect, fitted cupboards and carpeted flooring.