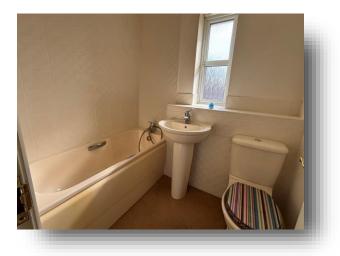

#### Bathroom

A three piece bathroom suite comprising of bath with taps and shower over, low level flush WC, wash hand basin, double glazed window.