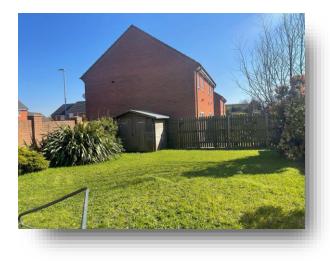

#### Exterior

Pathway leading to the front door, grass area with metal fence boundary and to the rear is a lawned garden with paved area and fence boundaries.