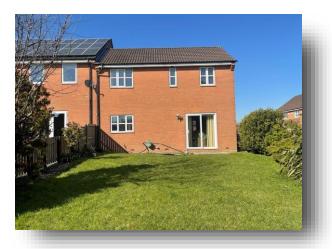

#### Exterior

Pathway leading to the front door, grass area with metal fence boundary and to the rear is a lawned garden with paved area and fence boundaries.