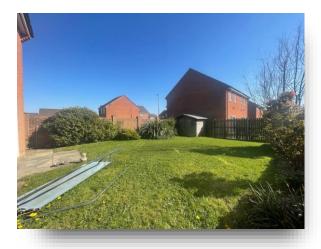

#### Exterior

Pathway leading to the front door, grass area with metal fence boundary and to the rear is a lawned garden with paved area and fence boundaries.