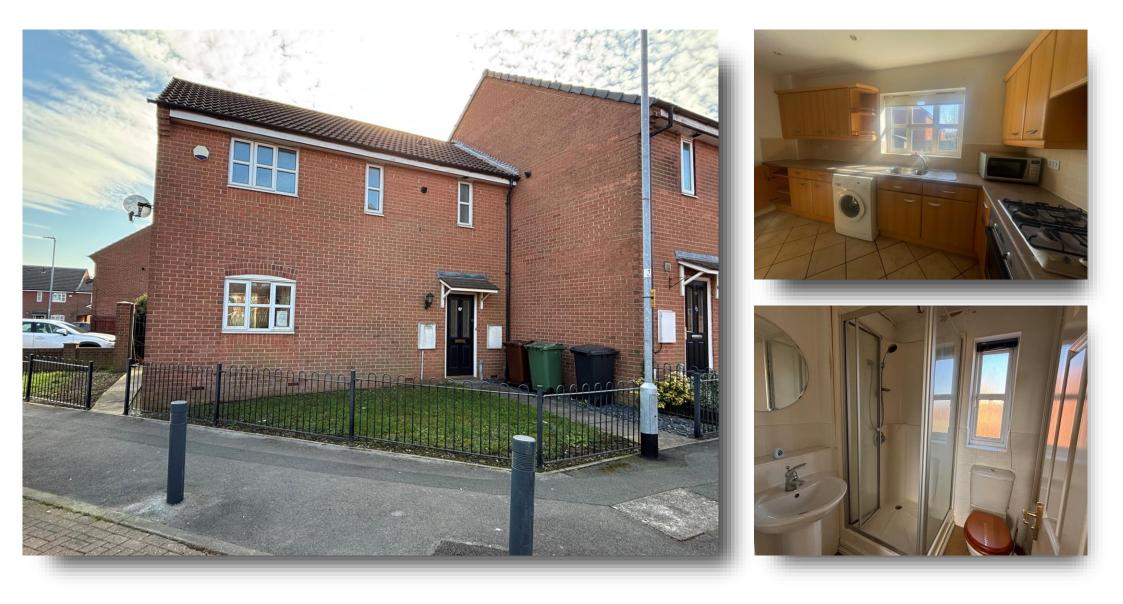

## Shire Road, Morley Leeds

NO ONWARD CHAIN, BOUGHT AS SEEN, THREE bedroom END TERRACE property, close proximity to Morley Town Centre, DOWNSTAIRS WC, LOUNGE, FITTED KITCHEN, ENSUITE to master bedroom, THREE BEDROOMS and HOUSE BATHROOM. Externally the property benefits from GARDENS to both front and rear and parking.

#### Kitchen

8' 3" x 13' 2" ( 2.51m x 4.01m )

has a fully fitted kitchen with a range of wall and base units with work surfaces over, incorporating sink and drainer, electric oven with gas hob (both not tested) space for washing machine and fridge/freezer, uPVC double glazed window to the rear.

#### Ensuite

A three piece suite comprising of shower cubicle, low level flush WC, wash hand basin, uPVC double glazed window.

#### Exterior

Pathway leading to the front door, grass area with metal fence boundary and to the rear is a lawned garden with paved area and fence boundaries.