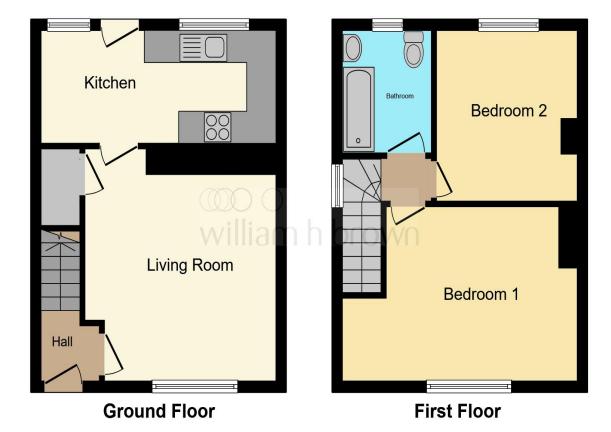

Council Tax Band: A

£170,000

This floor plan is for illustrative purposes only. It is not drawn to scale. Any measurements, floor areas (including any total floor area), openings and orientation are approximate. No details are guaranteed, they cannot be relied upon for any purpose and they do not form part of any agreement. No liability is taken for any error, omission or misstatement. A party must rely upon its own inspection(s). Powered by www.focalagent.com