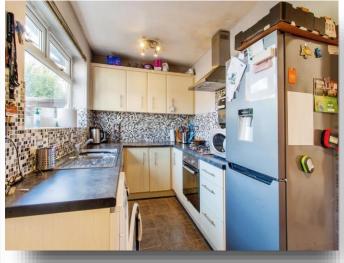

#### Kitchen

6' 9" x 15' 8" ( 2.06m x 4.78m )

Having a fully fitted kitchen with a range of wall and base mounted units with complementary work surfaces over, incorporating sink and drainer with mixer tap, space for washing machine and fridge freezer, integrated oven, gas central heating radiator, uPVC double glazed window and door to the rear.