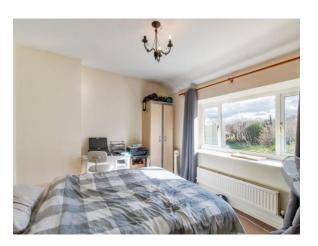

# First Floor Landing Bedroom One

10' 6" x 15' 8" MAX (  $3.20m \times 4.78m \text{ MAX}$  ) uPVC double glazed window to the front, gas central heating radiator.

#### **Bedroom Two**

10' 4" x 9' 5" (  $3.15 m\ x\ 2.87 m$  ) uPVC double glazed window to the rear, gas central heating radiator.