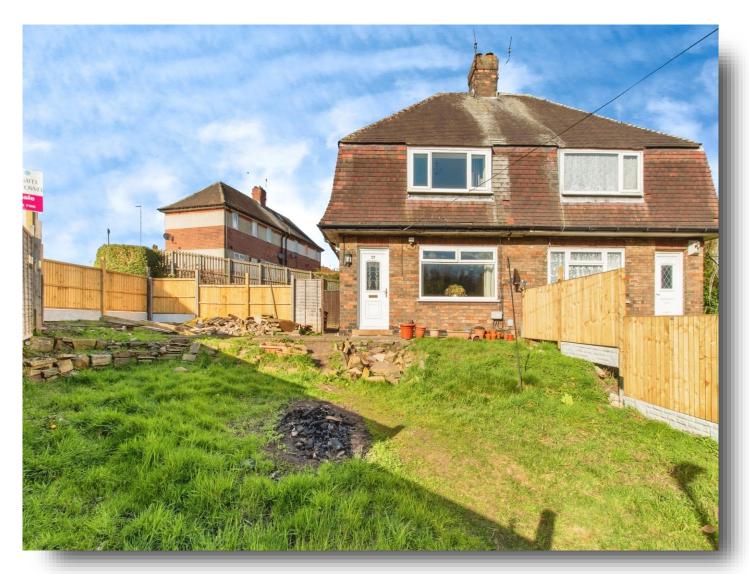

## Wide Lane, Morley Leeds

PERFECT FTB/YOUNG FAMILY HOME, situated within close proximity to Morley Town Centre, LIVING ROOM, SEPARATE KITCHEN, TWO BEDROOMS, HOUSE BATHROOM, DRIVEWAY, LAWNED GARDEN to the front and a further GRAVELED GARDEN to the rear.

#### **Exterior**

Driveway to the side providing parking space,

lawned garden to the front with fence boundaries and to the rear is a graveled garden area with fence boundaries.

# Wide Lane, Morley Leeds

- Two bedroom semi detached accommodation
- Lawned garden to the front
- Driveway providing parking
- Perfect FTB/young family home
- Close proximity to Morley Town Centre

Tenure: Freehold EPC Rating: D