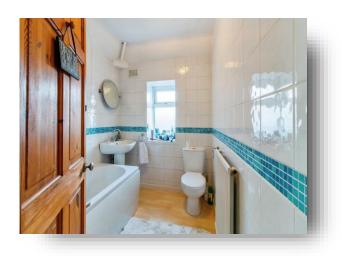

#### **Bathroom**

A three piece bathroom suite comprising of bath with taps and shower over, low level flush WC, wash hand basin, part tiled walls, gas central heating radiator, uPVC double glazed window to the rear.