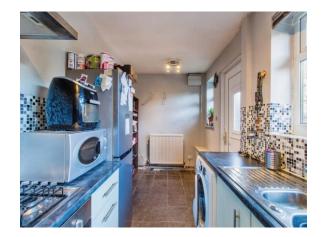

#### Kitchen

6' 9" x 15' 8" ( 2.06m x 4.78m )

Having a fully fitted kitchen with a range of wall and base mounted units with complementary work surfaces over, incorporating sink and drainer with mixer tap, space for washing machine and fridge freezer, integrated oven, gas central heating radiator, uPVC double glazed window and door to the rear.