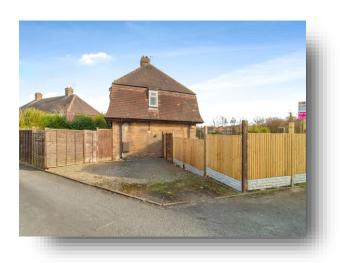

#### **Exterior**

Driveway to the side providing parking space,

lawned garden to the front with fence boundaries and to the rear is a graveled garden area with fence boundaries.