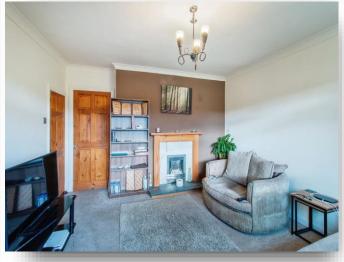

## **Living Room**

12' 7" MAX x 12' 5" MAX ( 3.84m MAX x 3.78m MAX ) uPVC double glazed window to the front, understairs storage cupboard and door leading through to kitchen.