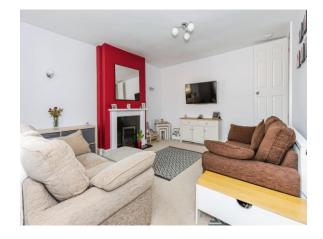

### **Living Room**

15' 11" x 13' 7" MAX ( 4.85m x 4.14m MAX ) uPVC double glazed door and window to the front, gas central heating radiator, gas fire, stairs leading to the first floor landing.