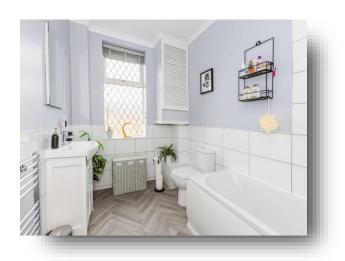

#### **Bathroom**

Having a three piece bathroom suite comprising of bath with taps and shower over, low level flush WC, wash hand basin, part tiled walls, chrome heated towel rail, storage cupboard housing the gas central heating boiler, uPVC double glazed window.