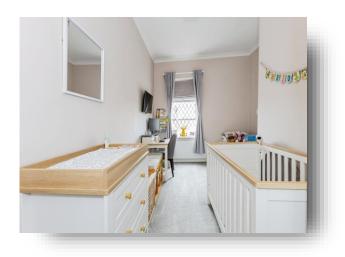

# First Floor Landing Bedroom One

12' 9" x 11' (3.89m x 3.35m)

uPVC double glazed window, newly fitted gas central heating radiator, fitted wardrobe and cupboard.

#### **Bedroom Two**

16' 4" MAX  $\times$  9' 10" MAX ( 4.98m MAX  $\times$  3.00m MAX ) uPVC double glazed window, newly fitted gas central heating radiator.