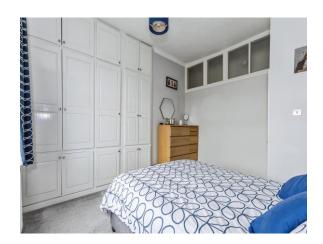

# First Floor Landing Bedroom One

12' 9" x 11' (3.89m x 3.35m)

uPVC double glazed window, newly fitted gas central heating radiator, fitted wardrobe and cupboard.

#### **Bedroom Two**

16' 4" MAX  $\times$  9' 10" MAX ( 4.98m MAX  $\times$  3.00m MAX ) uPVC double glazed window, newly fitted gas central heating radiator.