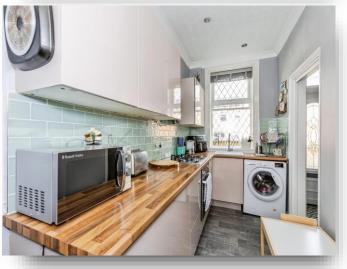

#### Kitchen

12' 9" x 5' 8" ( 3.89m x 1.73m )

Has a fully fitted kitchen with a range of wall and base mounted units with complementary work surfaces over, incorporating sink, gas hob, space for washing machine and fridge freezer, gas central heating radiator, uPVC double glazed window. Stairs leading to the basement cellar.