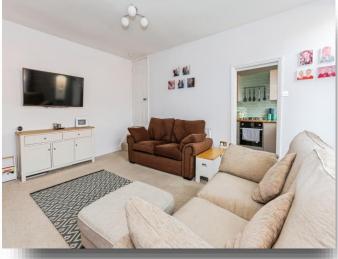

### **Living Room**

15' 11" x 13' 7" MAX ( 4.85m x 4.14m MAX ) uPVC double glazed door and window to the front, gas central heating radiator, gas fire, stairs leading to the first floor landing.