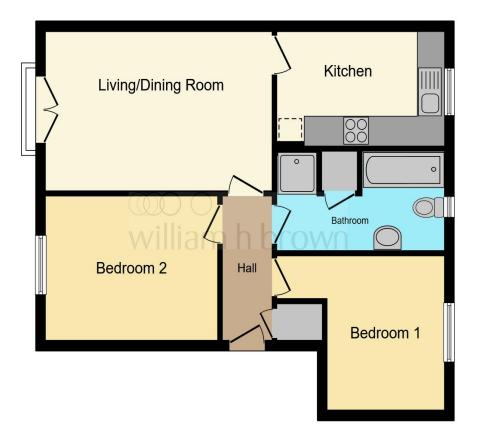

offers in the region of

£138,000

This floor plan is for illustrative purposes only. It is not drawn to scale. Any measurements, floor areas (including any total floor area), openings and orientation are approximate. No details are guaranteed, they cannot be relied upon for any purpose and they do not form part of any agreement. No liability is taken for any error, omission or misstatement. A party must rely upon its own inspection(s). Powered by www.focalagent.com