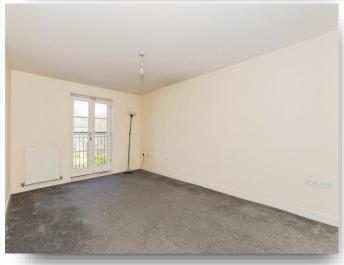

## **Living Room**

10' 5"  $\times$  16' 2" (  $3.17m \times 4.93m$  ) uPVC double glazed French doors, two gas central heating radiators and door leading through to the kitchen.