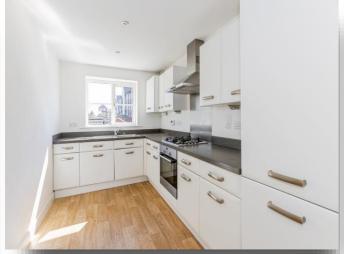

#### Kitchen

7' 4" x 12' 2" ( 2.24m x 3.71m )

Has a fully fitted kitchen with a range of wall and base units with complementary work surafces over, incorporating sink and drainer, electric oven, gas hob, integrated fridge freezer and washing machine, gas central heating boiler, gas central heating radiator, uPVC double glazed window.