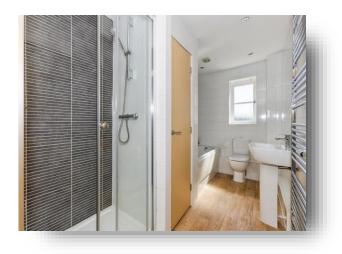

#### **Bathroom**

A four piece bathroom suite comprising of shower cubicle, low level flush WC, bath with taps, wash hand basin, part tiled, storage cupboard, chrome heated towel rail, uPVC double glazed window.