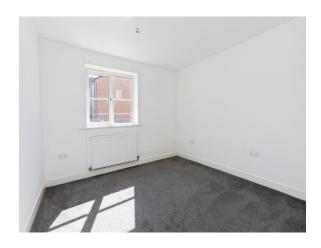

#### **Bedroom One**

10'  $\times$  12' 6" (  $3.05m \times 3.81m$  ) uPVC double glazed window and gas central heating radiator.

### **Bedroom Two**

10' 3" x 9' 11" (  $3.12m \times 3.02m$  ) uPVC double glazed window and gas central heating radiator.