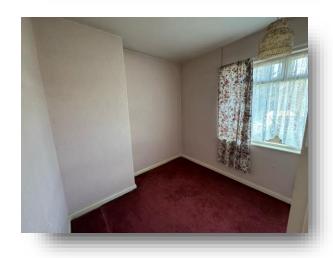

#### **Bedroom One**

16' 5"  $\times$  10' 4" MAX (  $5.00m \times 3.15m$  MAX ) Single glazed window to the front and rear, over stairs storage, gas central heating radiator (not tested)

#### **Bedroom Two**

8' x 12' 5" ( 2.44m x 3.78m )

Single glazed window to the front, storage cupboard, gas central heating radiator (not tested.)

### **Bedroom Three**

7' 11" x 9' 3" ( 2.41m x 2.82m ) single glazed window to the rear, gas central heating radiator (not tested.)