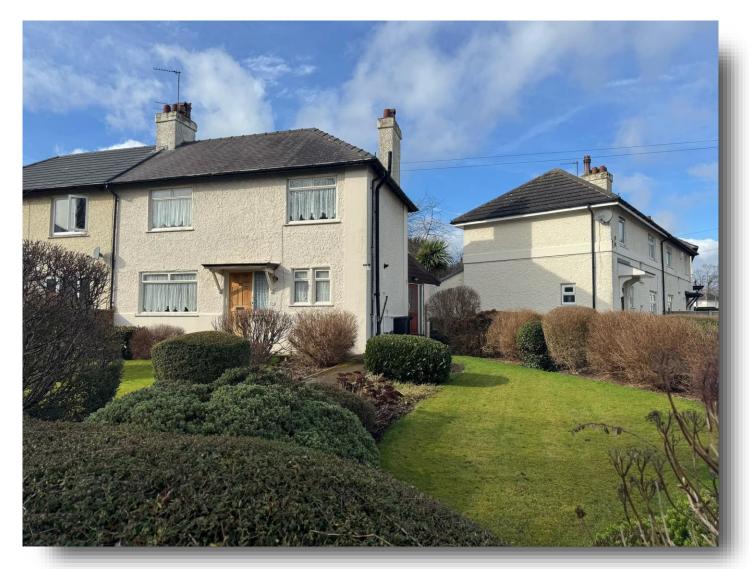

# **Wolley Avenue, Leeds**

NO ONWARD CHAIN, BOUGHT AS SEEN, THREE bedroom SEMI DETACHED accommodation with FABULOUS front GARDEN and an EXTENSIVE LAWNED GARDEN to the rear.

#### Exterior

Beautifully presented lawned garden to the front and side with mature trees/bushes and to the rear is an extensive lawned garden with fence boundaries, fabulous space for the family to enjoy.

## **Wolley Avenue, Leeds**

- Three bedroom semi detached accommodation
- No onward chain
- Bought as seen
- Gardens to three sides
- Extensive lawned rear garden

Tenure: Freehold EPC Rating: E

£190,000