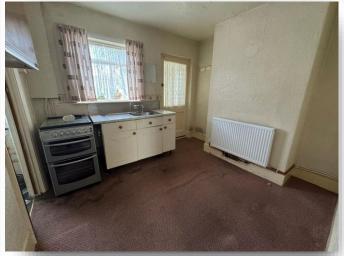

#### Kitchen

9' x 10' 4" ( 2.74m x 3.15m )

Fitted kitchen with a range of wall and base units with work surfaces over, incorporating sink and drainer with mixer tap, space for a cooker, gas central heating radiator (not tested) single glazed window and door to the rear and understairs storage cupboard.