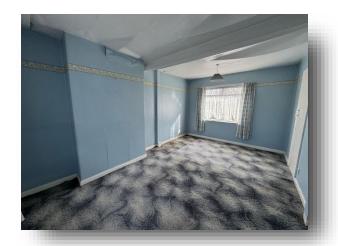

#### Lounge

16' 4" x 12' 4" ( 4.98m x 3.76m )

Wooden single glazed windows to the front and rear, gas fire and gas central heating radiator (not tested.)