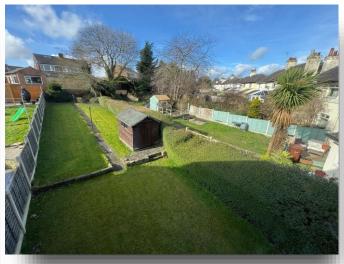

#### Exterior

Beautifully presented lawned garden to the front and side with mature trees/bushes and to the rear is an extensive lawned garden with fence boundaries, fabulous space for the family to enjoy.

## **Wolley Avenue, Leeds**

- Three bedroom semi detached accommodation
- No onward chain
- Bought as seen
- Gardens to three sides
- Extensive lawned rear garden

Tenure: Freehold EPC Rating: E

£190,000