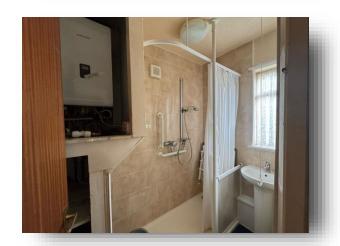

#### **Downstairs Shower Room**

Shower, wash hand basin, gas central heating radiator, gas central heating boiler (both not tested and single glazed window.