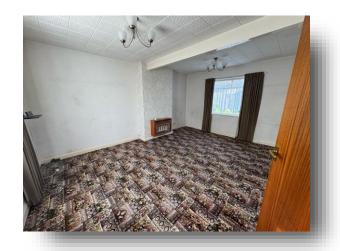

#### Lounge

16' 4" x 12' 4" ( 4.98m x 3.76m )

Wooden single glazed windows to the front and rear, gas fire and gas central heating radiator (not tested.)