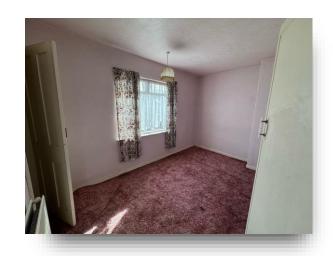

#### **Bedroom One**

16' 5"  $\times$  10' 4" MAX (  $5.00m \times 3.15m$  MAX ) Single glazed window to the front and rear, over stairs storage, gas central heating radiator (not tested)

#### **Bedroom Two**

8' x 12' 5" ( 2.44m x 3.78m )

Single glazed window to the front, storage cupboard, gas central heating radiator (not tested.)

### **Bedroom Three**

7' 11" x 9' 3" ( 2.41m x 2.82m ) single glazed window to the rear, gas central heating radiator (not tested.)