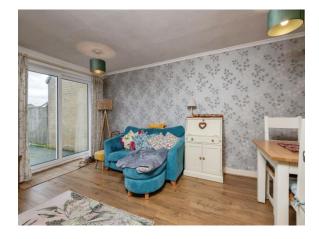

## **Living Room**

18' 5" x 9' 9" MAX ( 5.61m x 2.97m MAX ) uPVC double glazed sliding door to the rear, gas central heating radiator.