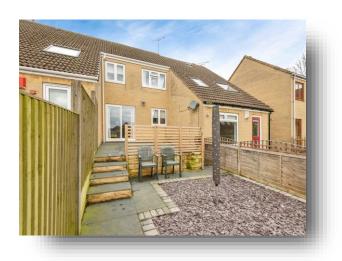

#### Exterior

Driveway to the front and to the rear is an easy to maintain, enclosed, tiered paved and graveled garden with fence boundaries.