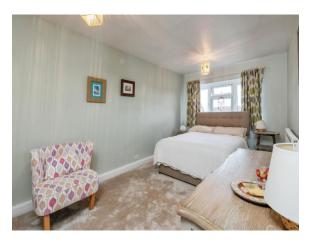

### **Bedroom One**

 $16' \ 5" \ x \ 8' \ 9" \ (\ 5.00m \ x \ 2.67m \ )$  uPVC double glazed window to the rear, gas central heating radiator.

#### **Bedoom Two**

13' 6" x 6' 7" (  $4.11m \times 2.01m$  ) uPVC double glazed window to the rear, gas central heating radiator and fitted wardrobes.