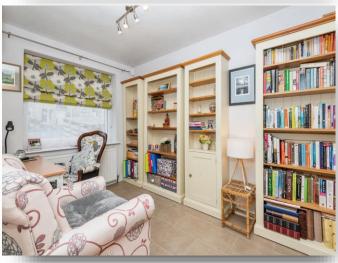

## **Reception Room**

14' 9" x 7' 10" (4.50m x 2.39m) uPVC double glazed window to the front, gas central heating radiator, open plan with the kitchen.