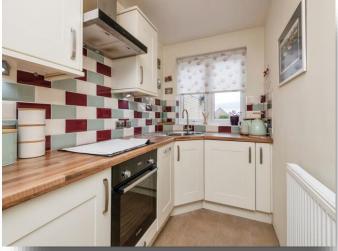

#### Kitchen

14' 9" x 5' 5" ( 4.50m x 1.65m )

Has a fully fitted kitchen with a range of wall and base units with complementary work surfaces over, incorporating sink and drainer with mixer tap, integrated oven with electric hob and extractor fan, integrated fridge freezer, washing machine and slimline dishwasher, gas central heating radiator, uPVC double glazed window to the rear, open plan with the reception room.