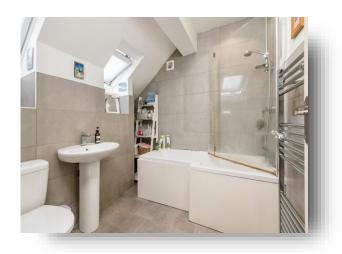

#### **House Bathroom**

A modern three piece bathroom suite comprising of bath with taps and shower over, low level flush WC, wash hand basin, part tiled walls, chrome heated towel rail, two windows to the rear.