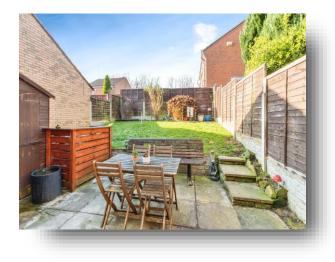

#### Exterior

Driveway to the side, lawned area to the front and to the rear is an enclosed lawned garden with paved patio area with wall and fence boundaries.