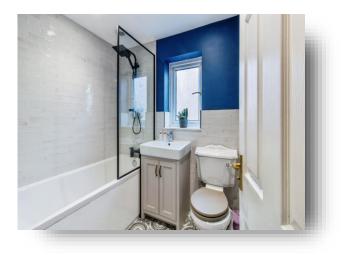

#### **House Bathroom**

A three piece bathroom suite comprising of bath with taps and shower over, low level flush WC, wash hand basin, heated towel rail, uPVC double glazed window to the side.