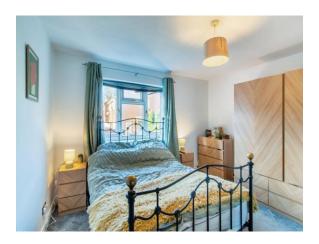

#### **Bedroom One**

11' 5" x 11' 11" MAX ( 3.48m x 3.63m MAX ) uPVC double glazed window to the rear, gas central heating radiator, storage cupboard and loft access.

#### **Bedroom Two**

8' 11" x 9' 11" ( 2.72m x 3.02m ) uPVC double glazed window to the front, fitted wardrobes and gas central heating radiator.