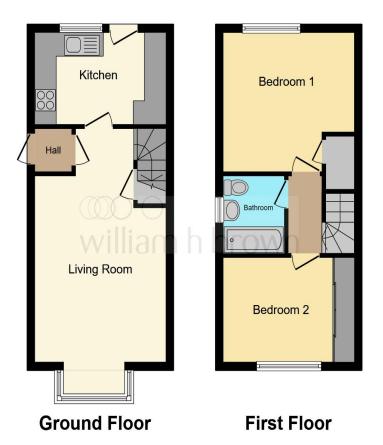

#### Side Entrance Vestibule

Door leading into the porch area and further door leading into the living room with access to the kitchen and stairs leading to the first floor landing.

#### **Living Room**

19' 4" MAX x 11' 11" ( 5.89m MAX x 3.63m ) uPVC double glazed window to the front, gas central heating radiator, understairs storage cupboard.

#### Kitchen

#### 7' 7" x 11' 10" ( 2.31m x 3.61m )

Has a fully fitted kitchen with a range of wall and base units with complementary work surfaces over, incorporating sink and drainer with mixer tap, space for a fridge freezer, dishwasher, washing machine and oven, fitted extractor fan, uPVC double glazed window and door to the rear.

#### **First Floor Landing**

Access to both bedrooms and the house bathroom.

#### **Bedroom One**

11' 5" x 11' 11" MAX ( 3.48m x 3.63m MAX ) uPVC double glazed window to the rear, gas central heating radiator, storage cupboard and loft access.

#### **Bedroom Two**

8' 11" x 9' 11" ( 2.72m x 3.02m ) uPVC double glazed window to the front, fitted wardrobes and gas central heating radiator.

#### **House Bathroom**

A three piece bathroom suite comprising of bath with taps and shower over, low level flush WC, wash hand basin, heated towel rail, uPVC double glazed window to the side.

## £210,000

This floor plan is for illustrative purposes only. It is not drawn to scale. Any measurements, floor areas (including any total floor area), openings and orientation are approximate. No details are guaranteed, they cannot be relied upon for any purpose and they do not form part of any agreement. No liability is taken for any error, omission or misstatement. A party must rely upon its own inspection(s). Powered by www.focalagent.com