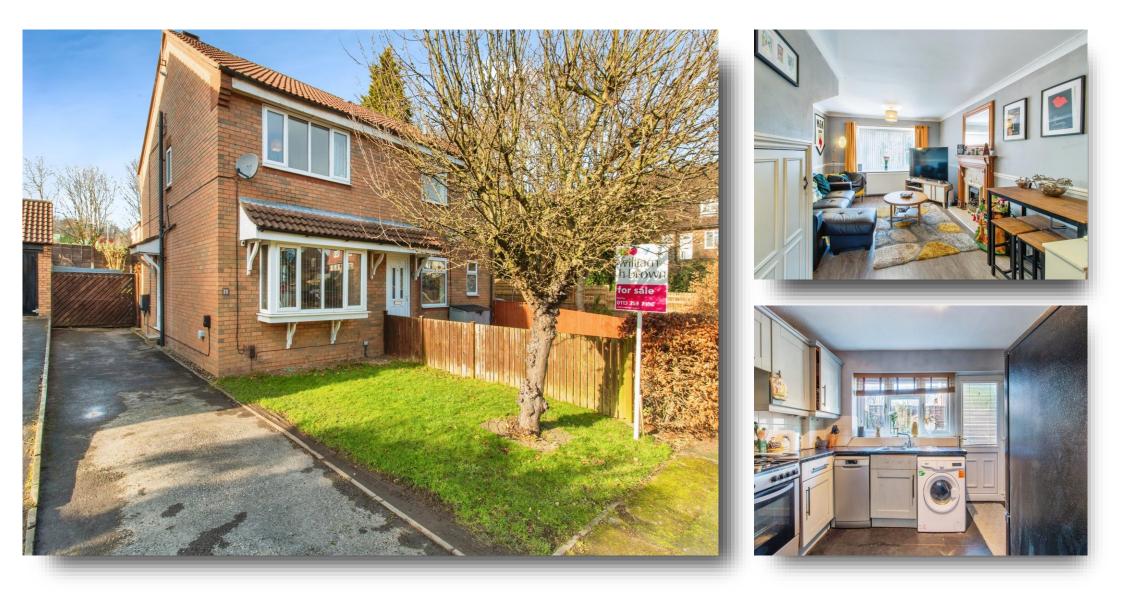

## **Chatsworth Mews, Morley Leeds**

PERFECT FTB/YOUNG FAMILY home, situated within close proximity to Morley Town Centre and train station, TWO DOUBLE BEDROOMS, SPACIOUS LIVING ROOM, SEPARATE KITCHEN, HOUSE BATHROOM, DRIVEWAY providing ample parking and GARDENS to front and rear.

#### Side Entrance Vestibule

Door leading into the porch area and further door leading into the living room with access to the kitchen and stairs leading to the first floor landing.

#### **Living Room**

19' 4" MAX x 11' 11" ( 5.89m MAX x 3.63m ) uPVC double glazed window to the front, gas central heating radiator, understairs storage cupboard.

#### Kitchen

#### 7' 7" x 11' 10" ( 2.31m x 3.61m )

Has a fully fitted kitchen with a range of wall and base units with complementary work surfaces over, incorporating sink and drainer with mixer tap, space for a fridge freezer, dishwasher, washing machine and oven, fitted extractor fan, uPVC double glazed window and door to the rear.

#### Exterior

Driveway to the side, lawned area to the front and to the rear is an enclosed lawned garden with paved patio area with wall and fence boundaries.