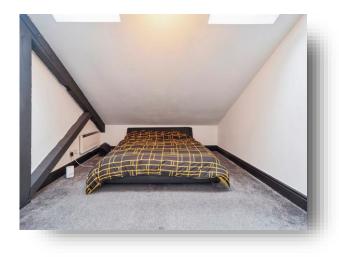

#### **Bedroom One**

14' 5" MAX x 11' 11" ( 4.39m MAX x 3.63m ) Having two double glazed skylights and an electric wall heater.

#### **Bedroom Two**

7' 8" x 11' 11" ( 2.34m x 3.63m ) Double glazed skylight, electric wall heater, fire escape door access.