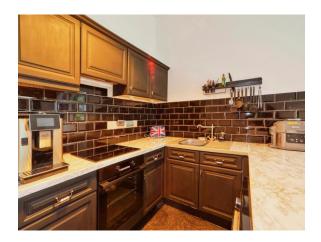

#### **Living Kitchen**

18' 9" x 11' 11" (5.71m x 3.63m) Having a fully fitted kitchen with wall and base mounted units with complementary work surfaces over, incorporating sink and drainer with mixer tap, part tiled walls, integrated electric oven, induction hob, fitted extractor fan, space for a washing machine and fridge freezer. Living area having two uPVC double glazed windows, allowing plenty of natural light in.