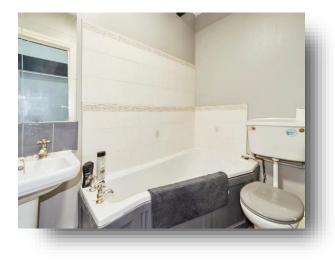

#### Bathroom

A three piece bathroom suite comprising of bath with taps, low level flush WC, wash hand basin, part tiled walls.

**Exterior** Resident permit parking space.