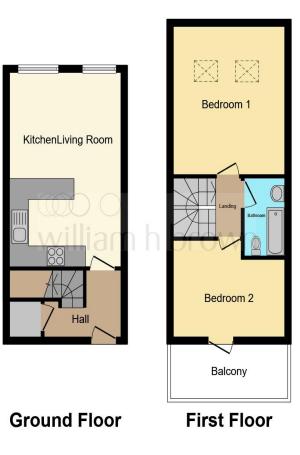

#### Entrance Hall

Wooden door to the rear, storage cupboard, stairs leading to the first floor and door leading into the open plan living kitchen.

#### **Living Kitchen**

18' 9" x 11' 11" (5.71m x 3.63m) Having a fully fitted kitchen with wall and base mounted units with complementary work surfaces over, incorporating sink and drainer with mixer tap, part tiled walls, integrated electric oven, induction hob, fitted extractor fan, space for a washing machine and fridge freezer. Living area having two uPVC double glazed windows, allowing plenty of natural light in.

#### **First Floor Landing**

Double glazed skylight, loft access and access to both bedrooms and the bathroom.

#### **Bedroom One**

14' 5" MAX x 11' 11" ( 4.39m MAX x 3.63m ) Having two double glazed skylights and an electric wall heater.

#### **Bedroom Two**

7' 8" x 11' 11" ( 2.34m x 3.63m ) Double glazed skylight, electric wall heater, fire escape door access.

#### Bathroom

A three piece bathroom suite comprising of bath with taps, low level flush WC, wash hand basin, part tiled walls.

**Exterior** Resident permit parking space.

offers over **£85,000** 

This floor plan is for illustrative purposes only. It is not drawn to scale. Any measurements, floor areas (including any total floor area), openings and orientation are approximate. No details are guaranteed, they cannot be relied upon for any purpose and they do not form part of any agreement. No liability is taken for any error, omission or misstatement. A party must rely upon its own inspection(s). Powered by www.focalagent.com