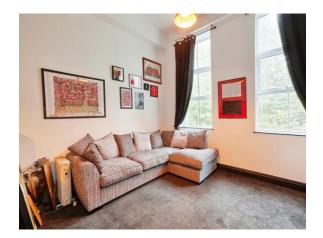

#### **Living Kitchen**

18' 9" x 11' 11" (5.71m x 3.63m) Having a fully fitted kitchen with wall and base mounted units with complementary work surfaces over, incorporating sink and drainer with mixer tap, part tiled walls, integrated electric oven, induction hob, fitted extractor fan, space for a washing machine and fridge freezer. Living area having two uPVC double glazed windows, allowing plenty of natural light in.