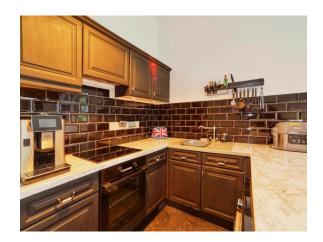

## **Living Kitchen**

18' 9" x 11' 11" ( 5.71m x 3.63m )

Having a fully fitted kitchen with wall and base mounted units with complementary work surfaces over, incorporating sink and drainer with mixer tap, part tiled walls, integrated electric oven, induction hob, fitted extractor fan, space for a washing machine and fridge freezer. Living area having two uPVC double glazed windows, allowing plenty of natural light in.