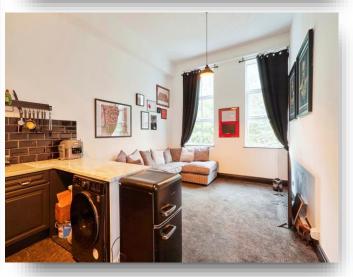

## **Living Kitchen**

18' 9" x 11' 11" ( 5.71m x 3.63m )

Having a fully fitted kitchen with wall and base mounted units with complementary work surfaces over, incorporating sink and drainer with mixer tap, part tiled walls, integrated electric oven, induction hob, fitted extractor fan, space for a washing machine and fridge freezer. Living area having two uPVC double glazed windows, allowing plenty of natural light in.