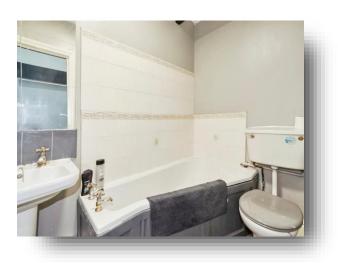

#### **Bathroom**

A three piece bathroom suite comprising of bath with taps, low level flush WC, wash hand basin, part tiled walls.