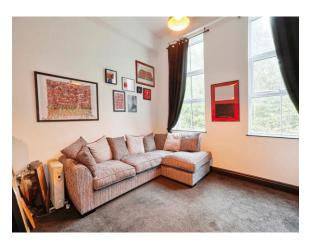

## **Living Kitchen**

18' 9" x 11' 11" ( 5.71m x 3.63m )

Having a fully fitted kitchen with wall and base mounted units with complementary work surfaces over, incorporating sink and drainer with mixer tap, part tiled walls, integrated electric oven, induction hob, fitted extractor fan, space for a washing machine and fridge freezer. Living area having two uPVC double glazed windows, allowing plenty of natural light in.