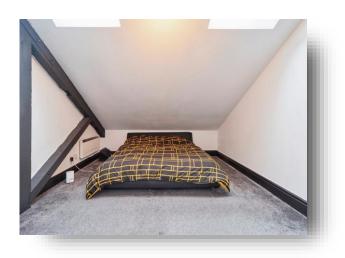

#### **Bedroom One**

14' 5" MAX x 11' 11" ( 4.39 m MAX x 3.63 m ) Having two double glazed skylights and an electric wall heater.

## **Bedroom Two**

7' 8" x 11' 11" ( 2.34m x 3.63m ) Double glazed skylight, electric wall heater, fire escape door access.