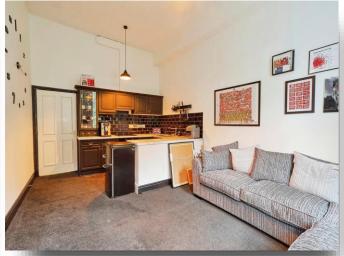

## **Living Kitchen**

18' 9" x 11' 11" ( 5.71m x 3.63m )

Having a fully fitted kitchen with wall and base mounted units with complementary work surfaces over, incorporating sink and drainer with mixer tap, part tiled walls, integrated electric oven, induction hob, fitted extractor fan, space for a washing machine and fridge freezer. Living area having two uPVC double glazed windows, allowing plenty of natural light in.