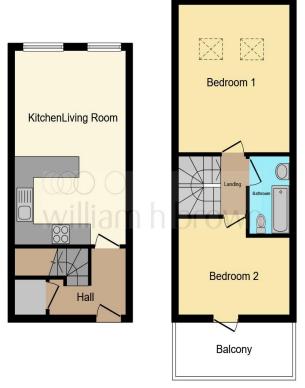

offers in the region of

£90,000

**Ground Floor** 

**First Floor** 

This floor plan is for illustrative purposes only. It is not drawn to scale. Any measurements, floor areas (including any total floor area), openings and orientation are approximate. No details are guaranteed, they cannot be relied upon for any purpose and they do not form part of any agreement. No liability is taken for any error, omission or misstatement. A party must rely upon its own inspection(s). Powered by www.focalagent.com