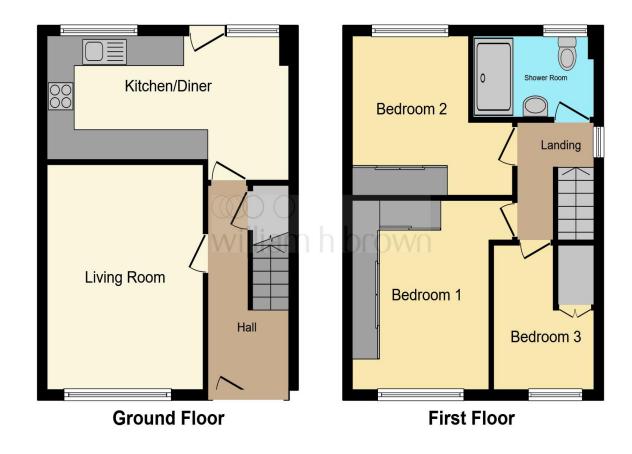

### Entrance Hall

uPVC double glazed door to the front, gas central heating radiator, stairs leading to the first floor landing, under stairs storage cupboard housing the gas central heating boiler. Doors leading through to the living room and kitchen/diner.

#### Living Room

14' 9" x 11' 3" (  $4.50m \times 3.43m$  ) With a uPVC double glazed window to the front, gas feature fire and a gas central heating radiator.

#### Kitchen/Diner

#### 8' 1" x 17' 6" ( 2.46m x 5.33m )

A fully fitted kitchen with a range of wall and base mounted units with complementary work surfaces over, incorporating sink and drainer with mixer tap, space for oven, dishwasher, washing machine, tumble dryer, fitted extractor fan, gas central heating radiator, two uPVC double glazed windows and a uPVC double glazed door to the rear. Space for a dining table.

#### **First Floor Landing**

uPVC double glazed window to the side, loft access which is part boarded. Access to all three bedrooms and the house bathroom.

#### **Bedroom One**

12' 5" x 9' 11" plus recess ( 3.78m x 3.02m plus recess ) Master bedroom with a uPVC double glazed window to the front, fitted wardrobes and gas central heating radiator.

#### **Bedroom Two**

10' 9" x 11' 6" MAX ( 3.28m x 3.51m MAX ) uPVC double glazed window to the rear, fitted wardrobes and gas central heating radiator.

#### **Bedroom Three**

9' 9" MAX x 7' 5" ( 2.97m MAX x 2.26m ) uPVC double glazed window to the rear, gas central heating radiator.

#### **Shower Room**

Shower room with a shower, low level flush WC, wash hand basin, part tiled walls, chrome heated towel rail, uPVC double glazed window to the rear.