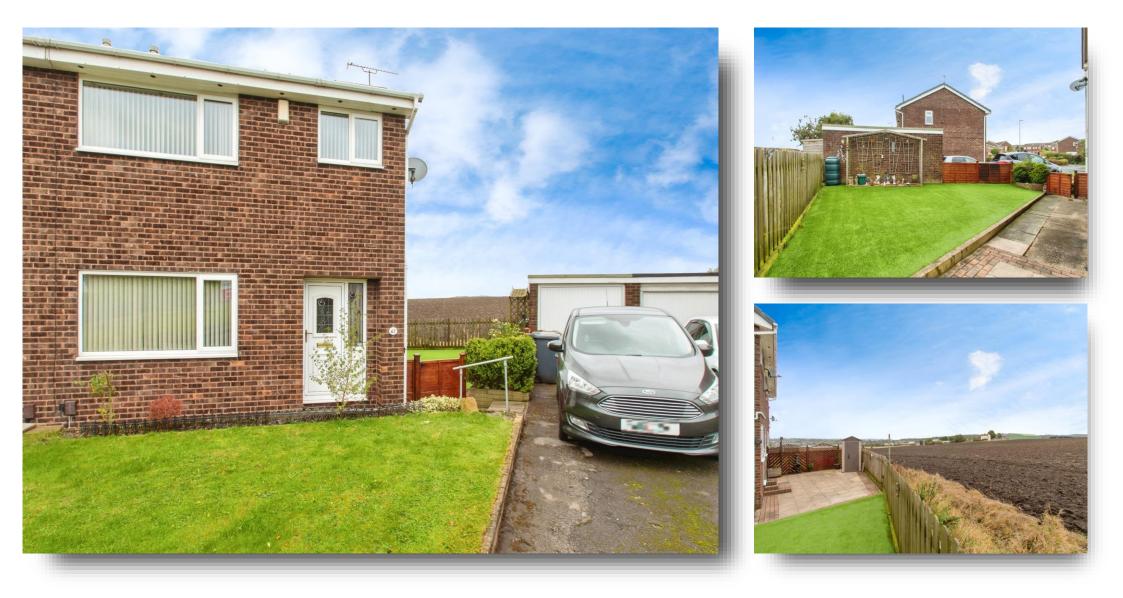

## Harwill Rise, Churwell Leeds

NO ONWARD CHAIN, THREE bedroom SEMI DETACHED family home, AMAZING VIEWS to the rear overlooking fields, LIVING ROOM, DINING/KITCHEN, THREE BEDROOMS and a SHOWER ROOM. DRIVEWAY, SINGLE GARAGE and GARDENS to three sides.

#### Exterior

Lawn area to the front, driveway to the side leading to the single garage with up and over door, artificial grass area and paved garden to the rear and side with fence boundaries. Amazing views to the rear over looking fields.

## Harwill Rise, Churwell Leeds

- Three bedroom semi detached accommodation
- No onward chain
- Fantastic views overlooking fields to the rear
- Gardens, driveway and garage
- Close proximity to Morley Town Centre & White Rose
  Centre