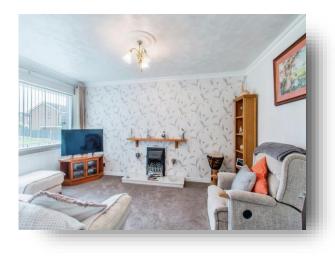

#### Living Room

14' 9" x 11' 3" (  $4.50m \times 3.43m$  ) With a uPVC double glazed window to the front, gas feature fire and a gas central heating radiator.