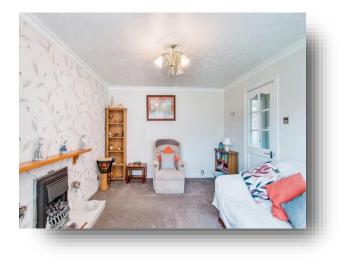

#### Living Room

14' 9" x 11' 3" (  $4.50m \times 3.43m$  ) With a uPVC double glazed window to the front, gas feature fire and a gas central heating radiator.