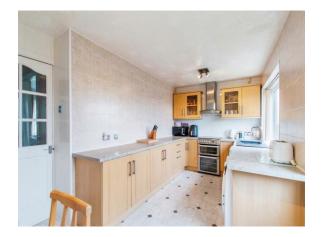

#### Kitchen/Diner

#### 8' 1" x 17' 6" ( 2.46m x 5.33m )

A fully fitted kitchen with a range of wall and base mounted units with complementary work surfaces over, incorporating sink and drainer with mixer tap, space for oven, dishwasher, washing machine, tumble dryer, fitted extractor fan, gas central heating radiator, two uPVC double glazed windows and a uPVC double glazed door to the rear. Space for a dining table.