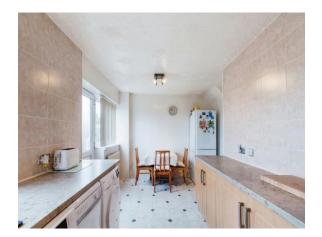

#### Kitchen/Diner

#### 8' 1" x 17' 6" ( 2.46m x 5.33m )

A fully fitted kitchen with a range of wall and base mounted units with complementary work surfaces over, incorporating sink and drainer with mixer tap, space for oven, dishwasher, washing machine, tumble dryer, fitted extractor fan, gas central heating radiator, two uPVC double glazed windows and a uPVC double glazed door to the rear. Space for a dining table.