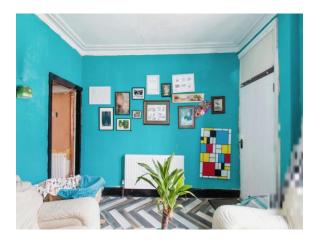

#### **Living Room**

11' 3" x 12' 1" into recess ( $3.43m \times 3.68m$  into recess ) Wooden door and uPVC double glazed window to the front, gas central heating radiator and access through to the kitchen.