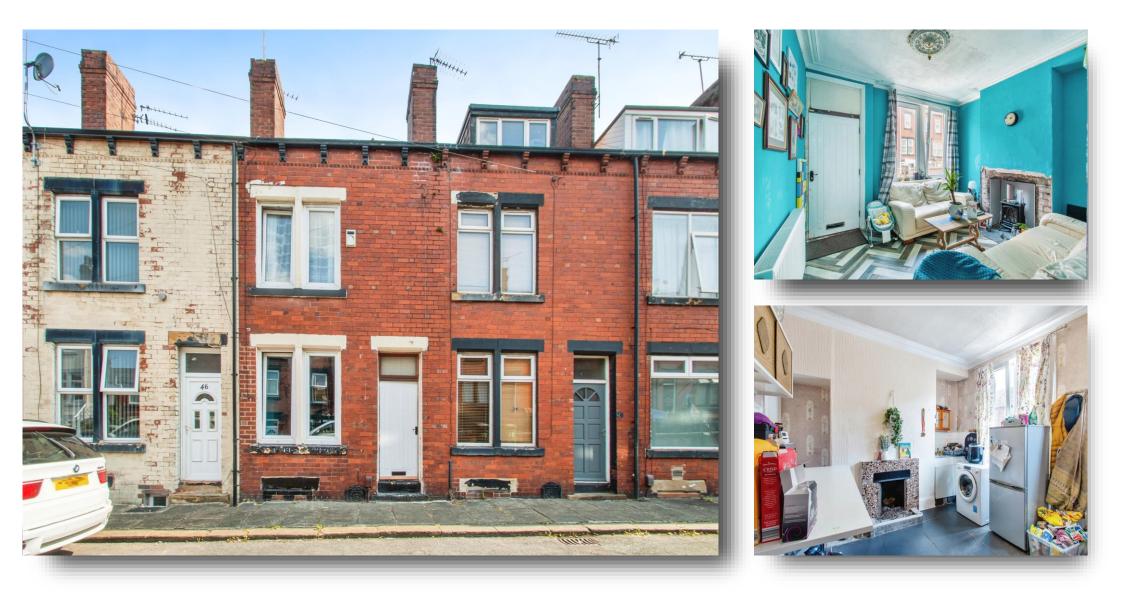

## Longroyd Grove, Leeds

PERFECT FTB/INVESTMENT opportunity, TWO bedroom mid through terrace, LIVING ROOM, separate KITCHEN, BASEMENT CELLAR, two first floor bedrooms and HOUSE BATHROOM, LOFT accommodation and an ENCLOSED YARD area.

#### **Living Room**

11' 3" x 12' 1" into recess ( $3.43m \times 3.68m$  into recess ) Wooden door and uPVC double glazed window to the front, gas central heating radiator and access through to the kitchen.

#### Kitchen

11' 4" x 12' 1" ( 3.45m x 3.68m ) Sink and drainer with mixer tap, space for washing machine and fridge freezer, gas central heating radiator, uPVC double glazed window to the rear, single glazed door to the rear, stairs leading to the basement cellar and stairs leading to the first floor landing.

#### **Basement Cellar**

Ideal for storage, houses the gas central heating boiler.

#### Bathroom

A three piece bathroom suite comprising of bath with taps and shower over, low level flush WC, wash hand basin, gas central heating radiator, uPVC double glazed window to the rear.