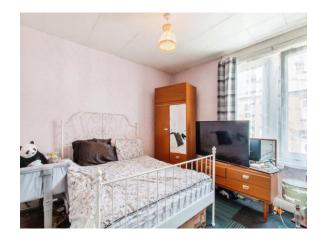

#### **Bedroom One**

11' 4" x 12' 1" MAX ( 3.45m x 3.68m MAX ) uPVC double glazed window to the front, gas central heating radiator.

#### **Bedroom Two**

 $8^{\prime}$  10" x 7'  $\,$  ( 2.69m x 2.13m ) uPVC double glazed window to the rear, gas central heating radiator.