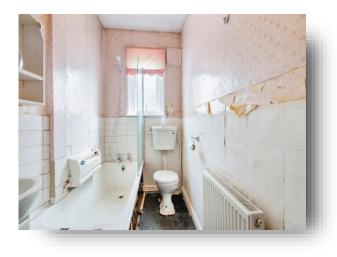

#### Bathroom

A three piece bathroom suite comprising of bath with taps and shower over, low level flush WC, wash hand basin, gas central heating radiator, uPVC double glazed window to the rear.