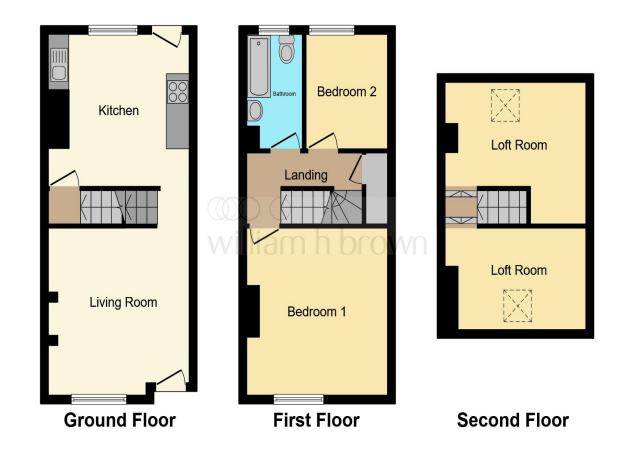

#### **Living Room**

11' 3" x 12' 1" into recess ( $3.43m \times 3.68m$  into recess ) Wooden door and uPVC double glazed window to the front, gas central heating radiator and access through to the kitchen.

#### Kitchen

11' 4" x 12' 1" ( 3.45m x 3.68m ) Sink and drainer with mixer tap, space for washing machine and fridge freezer, gas central heating radiator, uPVC double glazed window to the rear, single glazed door to the rear, stairs leading to the basement cellar and stairs leading to the first floor landing.

#### **Basement Cellar**

Ideal for storage, houses the gas central heating boiler.

#### **First Floor Landing**

Access to both bedrooms and the house bathroom. Storage cupboard and stairs leading to the loft room.

#### **Bedroom One**

11' 4" x 12' 1" MAX ( 3.45m x 3.68m MAX ) uPVC double glazed window to the front, gas central heating radiator.

#### **Bedroom Two**

 $8^{\prime}$  10" x 7'  $\,$  ( 2.69m x 2.13m ) uPVC double glazed window to the rear, gas central heating radiator.

#### Bathroom

A three piece bathroom suite comprising of bath with taps and shower over, low level flush WC, wash hand basin, gas central heating radiator, uPVC double glazed window to the rear.

#### Second Floor Loft Room One

10' 11" x 12' 1" ( 3.33m x 3.68m ) Gas central heating radiator.

#### Second Floor Loft Room Two

7' 11" x 12' (2.41m x 3.66m) Gas central heating radiator.

offers over

£120,000

This floor plan is for illustrative purposes only. It is not drawn to scale. Any measurements, floor areas (including any total floor area), openings and orientation are approximate. No details are guaranteed, they cannot be relied upon for any purpose and they do not form part of any agreement. No liability is taken for any error, omission or misstatement. A party must rely upon its own inspection(s). Powered by www.focalagent.com