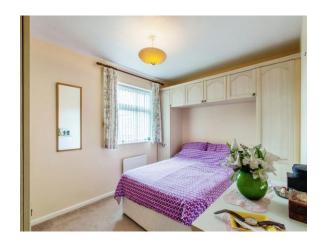

### **Bedroom One**

11' 9" x 9' 1" ( 3.58m x 2.77m ) uPVC double glazed window to the rear, fitted wardrobes and gas central heating radiator.