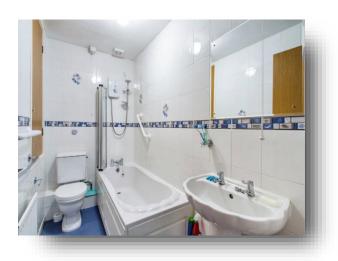

### **House Bathroom**

A three piece bathroom suite comprising of bath with twin taps and shower over, low level flush WC, wash hand basin, fully tiled walls to all visible areas, extractor fan, storage cupboard.