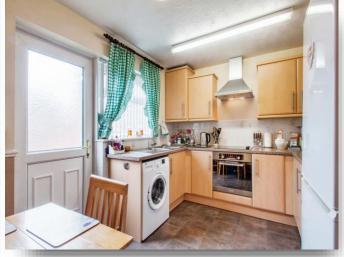

#### Kitchen/Diner

11' 9" plus door recess x 11' 9" ( 3.58m plus door recess x 3.58m )

Has a fully fitted kitchen with a range of wall and base mounted units with complementary work surfaces over incorporating sink and drainer, part tiled walls, electric oven and hob with cooker hood over, space for washing machine and fridge freezer, gas central heating radiator, uPVC double glazed window and door to the rear.