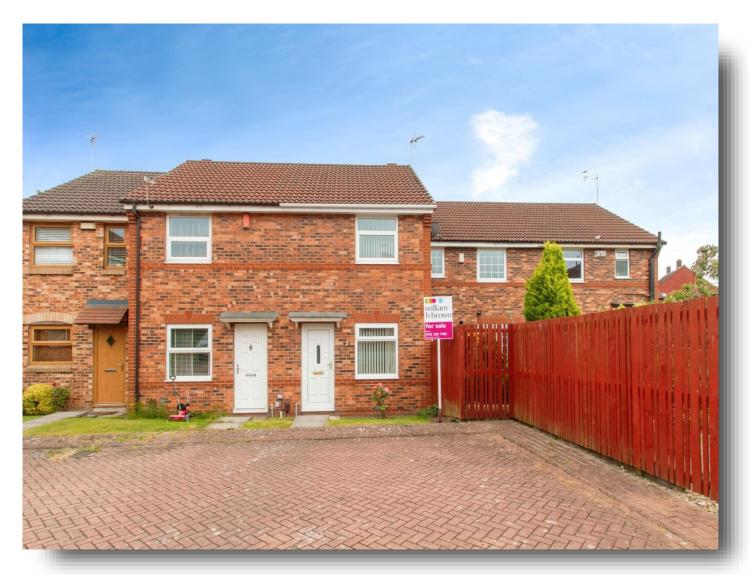

# **Dunlin Fold, Leeds**

WELL PRESENTED THROUGHOUT, TWO bedroom MID TOWN HOUSE, IDEAL FTB/INVESTMENT property, KITCHEN/DINER, spacious LIVING ROOM, TWO BEDROOMS and HOUSE BATHROOM. DRIVEWAY, GARDEN to the front and ENCLOSED REAR GARDEN.

#### **Exterior**

Small garden area to the front and to the rear is an

enclosed lawned garden with wall and fence boundaries and gated access. Driveway to the side of the property.