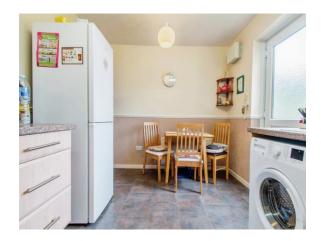

#### Kitchen/Diner

11' 9" plus door recess x 11' 9" ( 3.58m plus door recess x 3.58m )

Has a fully fitted kitchen with a range of wall and base mounted units with complementary work surfaces over incorporating sink and drainer, part tiled walls, electric oven and hob with cooker hood over, space for washing machine and fridge freezer, gas central heating radiator, uPVC double glazed window and door to the rear.