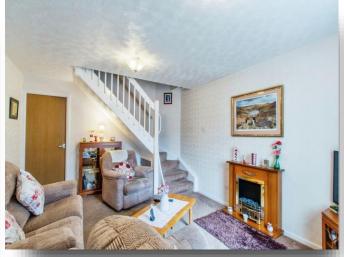

### **Living Room**

15' 5" x 11' 9" ( 4.70m x 3.58m )

uPVC double glazed door and window to the front, electric fireplace, gas central heating radiator, stairs leading to the first floor landing and access through to the kitchen.