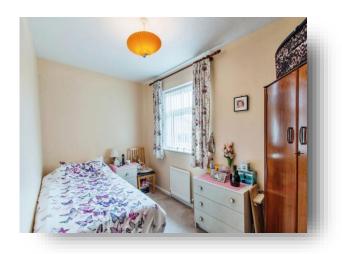

#### **Bedroom Two**

11' 9" x 7' plus recess (  $3.58m \times 2.13m$  plus recess ) uPVC double glazed windows to the front and gas central heating radiator.