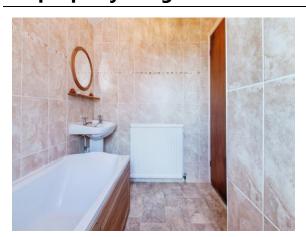

#### **House Bathroom**

A three piece bathroom suite comprising of bath with taps and electric shower over, low level flush WC, wash hand basin, gas central heating radiator and a uPVC double glazed window to the side.