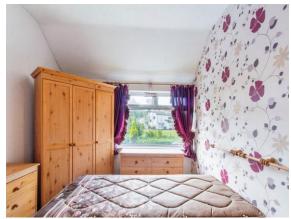

#### **Bedroom One**

11' 6" x 9' 9" ( 3.51m x 2.97m )

uPVC double glazed window to the rear, gas central heating radiator, storage cupboard housing the gas central heating radiator.

#### **Bedroom Two**

9' x 10' 1" into recess ( 2.74m x 3.07m into recess )

uPVC double glazed window to the front, gas central heating radiator.

#### **Bedroom Three**

8' 5" x 7' 9" ( 2.57m x 2.36m )

uPVC double glazed window to the rear, gas central heating radiator.