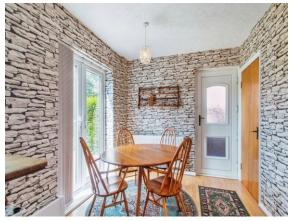

#### Kitchen/Diner

8' 5" x 17' 11" ( 2.57m x 5.46m )

Has a fully fitted kitchen with a range of wall and base mounted units with complementary work surfaces over, incorporating sink and drainer with mixer tap, space for a oven, fridge freezer and washing machine, fitted extractor fan, gas central heating radiator, uPVC double glazed window to the rear, uPVC double glazed door to the side and uPVC double glazed French doors leading out to the rear garden.