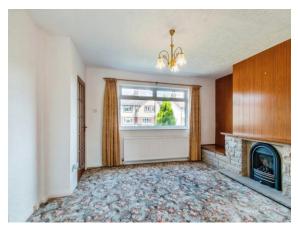

#### **Living Room**

12' 1" x 14' 9" into recess ( 3.68m x 4.50m into recess )

uPVC double glazed window to the front, gas central heating radiator and a gas feature fire. Door leading through to the kitchen.