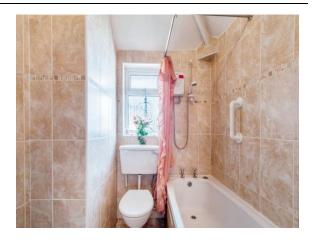

#### **House Bathroom**

A three piece bathroom suite comprising of bath with taps and electric shower over, low level flush WC, wash hand basin, gas central heating radiator and a uPVC double glazed window to the side.