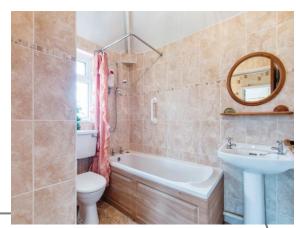

#### **House Bathroom**

A three piece bathroom suite comprising of bath with taps and electric shower over, low level flush WC, wash hand basin, gas central heating radiator and a uPVC double glazed window to the side.