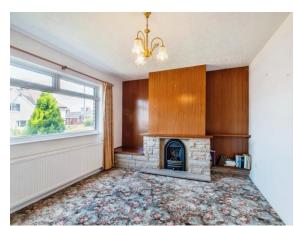

#### **Living Room**

12' 1" x 14' 9" into recess ( 3.68m x 4.50m into recess )

uPVC double glazed window to the front, gas central heating radiator and a gas feature fire. Door leading through to the kitchen.