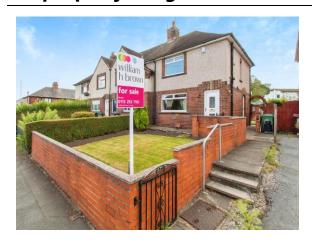

84 Clough Street, Morley, Leeds, West Yorkshire, England, LS27 8RW

Date: 12 August 2024 Property Ref and Version: MLY108760 - 0002

## >> key features

- > Three bedroom end terrace accommodation
- > No onward chain
- > In need of some modernisation
- > Gardens to front and rear
- > Close proximity to Morley Town Centre
- > EPC Rating: Awaited

### >> short description

NO ONWARD CHAIN, THREE bedroom END TERRACE accommodation, close proximity to Morley Town Centre, in need of some modernisation but is well maintained throughout, KITCHEN/DINER, LIVING ROOM, HOUSE BATHROOM. WELL MAINTAINED GARDENS to both front and rear.

#### **Exterior**

Having a well maintained lawned garden to the front with wall and hedge boundaries and to the rear is a lawned garden with a patio area, garden shed and hedge boundaries.

84 Clough Street, Morley, Leeds, West Yorkshire, England, LS27 8RW **Date:** 12 August 2024 **Property Ref and Version:** MLY108760 - 0002