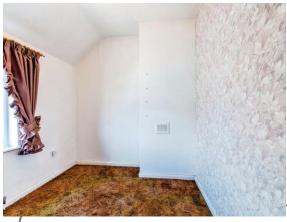

#### **Bedroom One**

11' 6" x 9' 9" ( 3.51m x 2.97m )

uPVC double glazed window to the rear, gas central heating radiator, storage cupboard housing the gas central heating radiator.

#### **Bedroom Two**

9' x 10' 1" into recess ( 2.74m x 3.07m into recess )

uPVC double glazed window to the front, gas central heating radiator.

#### **Bedroom Three**

8' 5" x 7' 9" ( 2.57m x 2.36m )

uPVC double glazed window to the rear, gas central heating radiator.