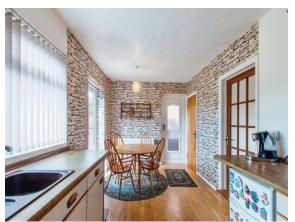

#### Kitchen/Diner

8' 5" x 17' 11" ( 2.57m x 5.46m )

Has a fully fitted kitchen with a range of wall and base mounted units with complementary work surfaces over, incorporating sink and drainer with mixer tap, space for a oven, fridge freezer and washing machine, fitted extractor fan, gas central heating radiator, uPVC double glazed window to the rear, uPVC double glazed door to the side and uPVC double glazed French doors leading out to the rear garden.