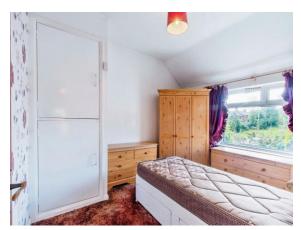

#### **Bedroom One**

11' 6" x 9' 9" ( 3.51m x 2.97m )

uPVC double glazed window to the rear, gas central heating radiator, storage cupboard housing the gas central heating radiator.

#### **Bedroom Two**

9' x 10' 1" into recess ( 2.74m x 3.07m into recess )

uPVC double glazed window to the front, gas central heating radiator.

#### **Bedroom Three**

8' 5" x 7' 9" ( 2.57m x 2.36m )

uPVC double glazed window to the rear, gas central heating radiator.