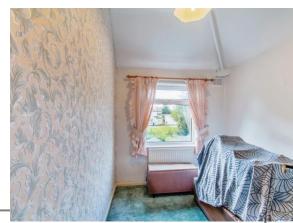

#### **Bedroom One**

11' 6" x 9' 9" ( 3.51m x 2.97m )

uPVC double glazed window to the rear, gas central heating radiator, storage cupboard housing the gas central heating radiator.

#### **Bedroom Two**

9' x 10' 1" into recess ( 2.74m x 3.07m into recess )

uPVC double glazed window to the front, gas central heating radiator.

#### **Bedroom Three**

8' 5" x 7' 9" ( 2.57m x 2.36m )

uPVC double glazed window to the rear, gas central heating radiator.