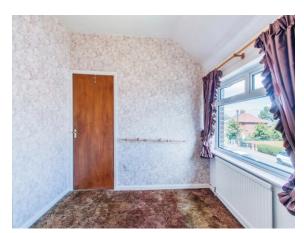

#### **Bedroom One**

11' 6" x 9' 9" ( 3.51m x 2.97m )

uPVC double glazed window to the rear, gas central heating radiator, storage cupboard housing the gas central heating radiator.

#### **Bedroom Two**

9' x 10' 1" into recess ( 2.74m x 3.07m into recess )

uPVC double glazed window to the front, gas central heating radiator.

#### **Bedroom Three**

8' 5" x 7' 9" ( 2.57m x 2.36m )

uPVC double glazed window to the rear, gas central heating radiator.