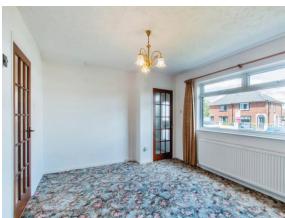

#### **Bedroom One**

11' 6" x 9' 9" ( 3.51m x 2.97m )

uPVC double glazed window to the rear, gas central heating radiator, storage cupboard housing the gas central heating radiator.

#### **Bedroom Two**

9' x 10' 1" into recess ( 2.74m x 3.07m into recess )

uPVC double glazed window to the front, gas central heating radiator.

#### **Bedroom Three**

8' 5" x 7' 9" ( 2.57m x 2.36m )

uPVC double glazed window to the rear, gas central heating radiator.