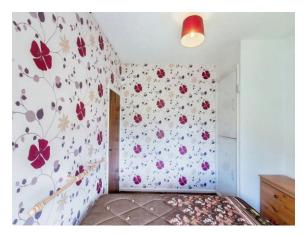

#### **Bedroom One**

11' 6" x 9' 9" ( 3.51m x 2.97m )

uPVC double glazed window to the rear, gas central heating radiator, storage cupboard housing the gas central heating radiator.

#### **Bedroom Two**

9' x 10' 1" into recess ( 2.74m x 3.07m into recess )

uPVC double glazed window to the front, gas central heating radiator.

#### **Bedroom Three**

8' 5" x 7' 9" ( 2.57m x 2.36m )

uPVC double glazed window to the rear, gas central heating radiator.