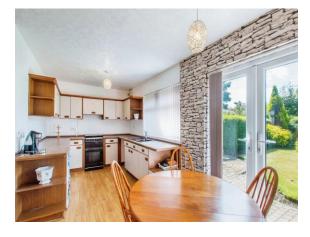

#### Kitchen/Diner

8' 5" x 17' 11" ( 2.57m x 5.46m )

Has a fully fitted kitchen with a range of wall and base mounted units with complementary work surfaces over, incorporating sink and drainer with mixer tap, space for a oven, fridge freezer and washing machine, fitted extractor fan, gas central heating radiator, uPVC double glazed window to the rear, uPVC double glazed door to the side and uPVC double glazed French doors leading out to the rear garden.