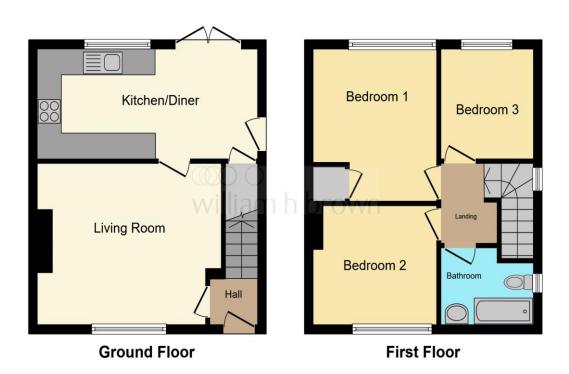

## >> floor plan

This floor plan is for illustrative purposes only. It is not drawn to scale. Any measurements, floor areas (including any total floor area), openings and orientation are approximate. No details are guaranteed, they cannot be relied upon for any purpose and they do not form part of any agreement. No liability is taken for any error, omission or misstatement. A party must rely upon its own inspection(s). Powered by www.focalagent.com

#### **Entrance Hall**

uPVC double glazed door to the front, gas central heating radiator, stairs leading to the first floor landing and door leading through to the living room.

#### **Living Room**

12' 1" x 14' 9" into recess ( 3.68m x 4.50m into recess )

uPVC double glazed window to the front, gas central heating radiator and a gas feature fire. Door leading through to the kitchen.

#### Kitchen/Diner

8' 5" x 17' 11" ( 2.57m x 5.46m )

Has a fully fitted kitchen with a range of wall and base mounted units with complementary work surfaces over, incorporating sink and drainer with mixer tap, space for a oven, fridge freezer and washing machine, fitted extractor fan, gas central heating radiator, uPVC double glazed window to the rear, uPVC double glazed door to the side and uPVC double glazed French doors leading out to the rear garden.

#### First Floor Landing

uPVC double glazed window to the side, loft access. Access to all three bedrooms and the house bathroom.

#### **Bedroom One**

11' 6" x 9' 9" ( 3.51m x 2.97m )

uPVC double glazed window to the rear, gas central heating radiator, storage cupboard housing the gas central heating radiator.

#### **Bedroom Two**

9' x 10' 1" into recess ( 2.74m x 3.07m into recess )

uPVC double glazed window to the front, gas central heating radiator.

#### **Bedroom Three**

8' 5" x 7' 9" ( 2.57m x 2.36m )

uPVC double glazed window to the rear, gas central heating radiator.

#### **House Bathroom**

A three piece bathroom suite comprising of bath with taps and electric shower over, low level flush WC, wash hand basin, gas central heating radiator and a uPVC double glazed window to the side.