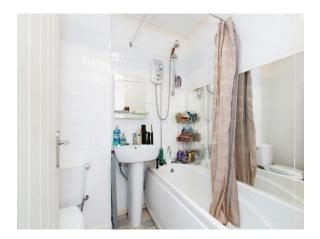

#### **House Bathroom**

A three piece bathroom suite comprising of bath with taps and electric shower, low level flush WC, wash hand basin, part tiled walls.