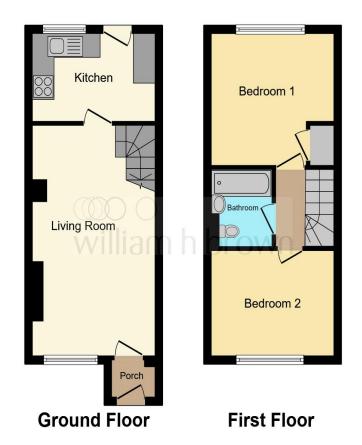

### **Entrance Porch**

uPVC double glazed door to the front and further door leading into the living room.

#### **Living Room**

19' x 11' 7" into recess ( 5.79m x 3.53m into recess ) uPVC double glazed window to the front, gas central heating radiator, stairs leading to the first floor landing and door leading into the kitchen.

#### Kitchen

#### 7' 4" x 11' 8" ( 2.24m x 3.56m )

Has a fully fitted kitchen with a range of wall and base mounted units with complementary work surfaces over, incorporating sink and drainer with mixer tap, integrated oven, gas hob (currently not in working order), extractor fan, space for washing machine, tumble dryer and fridge/freezer, gas central heating boiler, uPVC double glazed window and door to the rear.

#### **First Floor Landing**

Loft access which is part boarded and access to both bedrooms and house bathroom.

#### **Bedroom One**

10' 11" into recess x 11' 8" ( 3.33m into recess x 3.56m ) uPVC double glazed window to the rear, storage cupboard.

#### **Bedroom Two**

 $8^{\prime}\,8^{\prime\prime}\,x\,11^{\prime}\,7^{\prime\prime}$  (  $2.64m\,x\,3.53m$  ) uPVC double glazed window to the front, wall heater.

#### **House Bathroom**

A three piece bathroom suite comprising of bath with taps and electric shower, low level flush WC, wash hand basin, part tiled walls.

offers over

£130,000

This floor plan is for illustrative purposes only. It is not drawn to scale. Any measurements, floor areas (including any total floor area), openings and orientation are approximate. No details are guaranteed, they cannot be relied upon for any purpose and they do not form part of any agreement. No liability is taken for any error, omission or misstatement. A party must rely upon its own inspection(s). Powered by www.focalagent.com