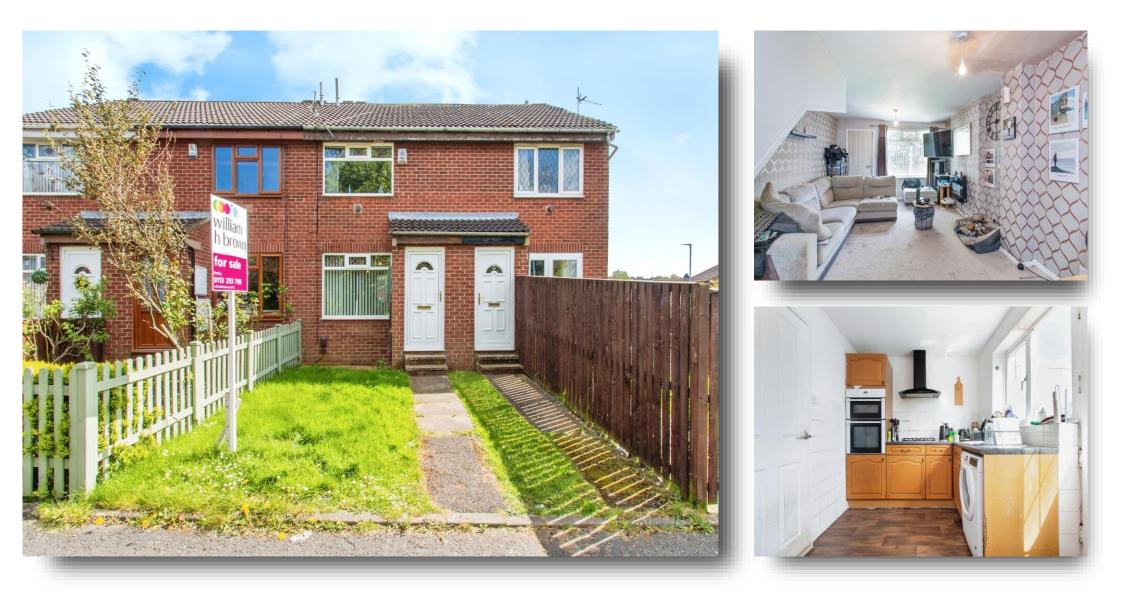

## **Darley Avenue, Leeds**

A perfect starter home or investment opportunity, TWO bedroom MID THROUGH TERRACE, spacious living room and separate kitchen, two double bedrooms and house bathroom. GARDENS to the front and rear and a SINGLE GARAGE.

### **Entrance Porch**

uPVC double glazed door to the front and further door leading into the living room.

#### **Living Room**

19' x 11' 7" into recess ( 5.79m x 3.53m into recess ) uPVC double glazed window to the front, gas central heating radiator, stairs leading to the first floor landing and door leading into the kitchen.

#### Kitchen

#### 7' 4" x 11' 8" ( 2.24m x 3.56m )

Has a fully fitted kitchen with a range of wall and base mounted units with complementary work surfaces over, incorporating sink and drainer with mixer tap, integrated oven, gas hob (currently not in working order), extractor fan, space for washing machine, tumble dryer and fridge/freezer, gas central heating boiler, uPVC double glazed window and door to the rear.

#### Exterior

Lawn garden to the front with pathway leading to the front door and to the rear is paved garden with both fence and hedge boundaries and a single garage with up and over door.