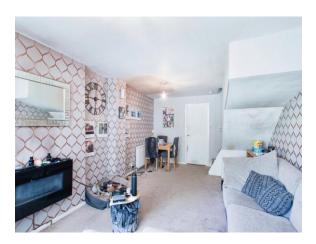

#### **Living Room**

19' x 11' 7" into recess ( 5.79m x 3.53m into recess ) uPVC double glazed window to the front, gas central heating radiator, stairs leading to the first floor landing and door leading into the kitchen.