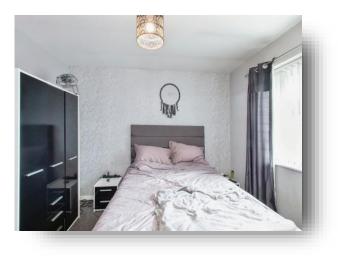

#### **Bedroom One**

10' 11" into recess x 11' 8" ( 3.33m into recess x 3.56m ) uPVC double glazed window to the rear, storage cupboard.

#### **Bedroom Two**

 $8^{\prime}\,8^{\prime\prime}\,x\,11^{\prime}\,7^{\prime\prime}$  (  $2.64m\,x\,3.53m$  ) uPVC double glazed window to the front, wall heater.