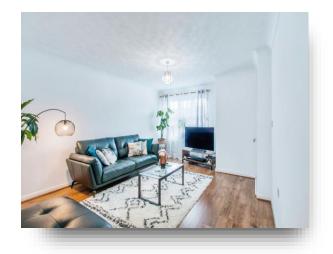

## **Living Room**

11' 8" x 15' 4" ( 3.56m x 4.67m )

Double glazed window to the front, gas central heating radiator, telephone and TV point, laminate flooring, archway leading through to the dining room.