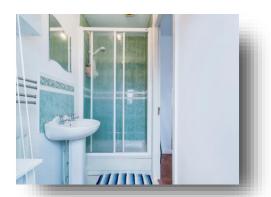

### **Ensuite**

A three piece suite comprising of shower cubicle, low level flush WC, wash hand basin, part tiled, double glazed window to the rear.