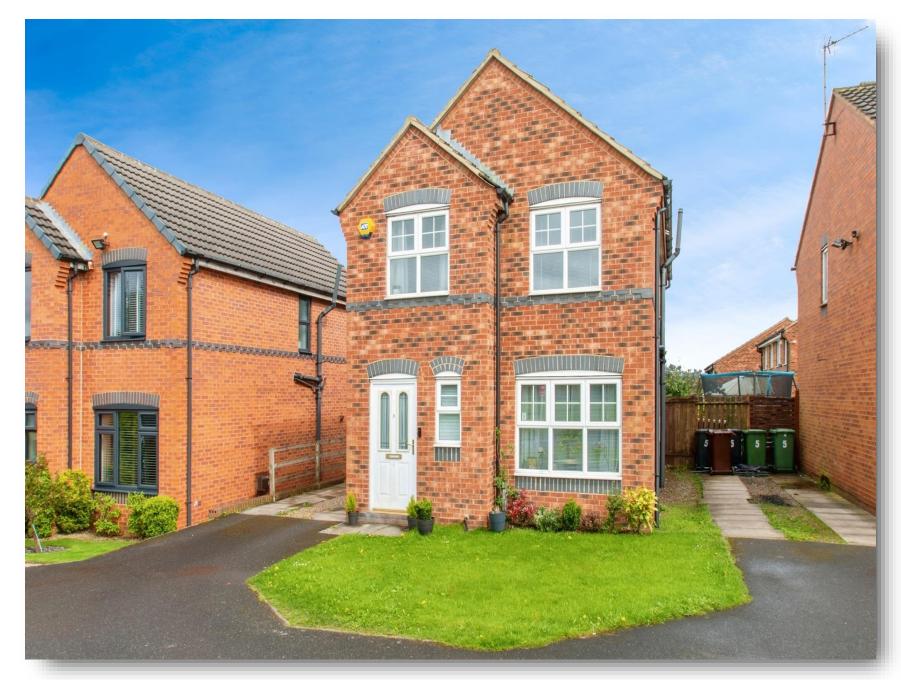

**Badminton Drive, Leeds LS10 4UN** 

# **Badminton Drive, Leeds**

WELL PRESENTED THREE bedroom DETACHED accommodation, DOWNSTAIRS WC, LIVING ROOM, DINING ROOM, KITCHEN, HOUSE BATHROOM and ENSUITE to master bedroom. DRIVEWAY, SINGLE GARAGE and a well maintained LAWNED REAR GARDEN.

# **Badminton Drive, Leeds**

- Three bedroom detached accommodation
- Well presented throughout
- Lawned rear garden
- Ensuite to master bedroom
- Downstairs WC

Tenure: Freehold EPC Rating: D

£240,000

Please note the marker reflects the postcode not the actual property