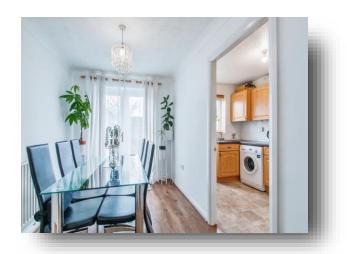

## **Dining Room**

7' 5" x 11' 3" ( 2.26m x 3.43m )

Double glazed patio doors leading out to the rear garden, laminate flooring, gas central heating radiator, understairs storage cupboard. Door leading through to the kitchen.