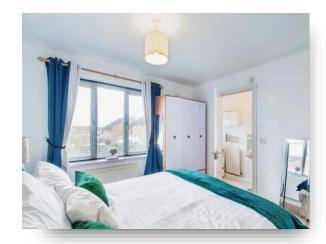

### **Bedroom One**

11' 7" x 10' 9" ( 3.53m x 3.28m )

Double glazed window to the rear, gas central heating radiator and access into the ensuite.

### **Bedroom Two**

8' 5" x 11' 9" ( 2.57m x 3.58m ) Double glazed window to the front, gas central heating radiator.

### **Bedroom Three**

11' 2" x 6' 3" ( 3.40m x 1.91m )

Double glazed window to the front, gas central heating radiator, cupboard housing the water tank.