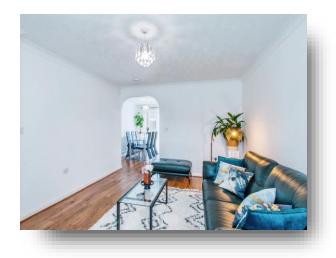

## **Living Room**

11' 8" x 15' 4" ( 3.56m x 4.67m )

Double glazed window to the front, gas central heating radiator, telephone and TV point, laminate flooring, archway leading through to the dining room.

## **Dining Room**

7' 5" x 11' 3" ( 2.26m x 3.43m )

Double glazed patio doors leading out to the rear garden, laminate flooring, gas central heating radiator, understairs storage cupboard. Door leading through to the kitchen.