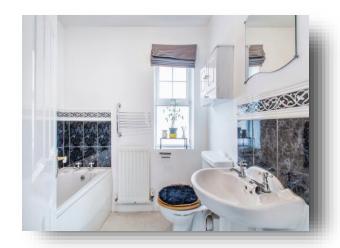

### **House Bathroom**

A three piece bathroom suite comprising of bath with taps, low level flush WC, wash hand basin, part tiled walls, gas central heating radiator, double glazed window to the side.