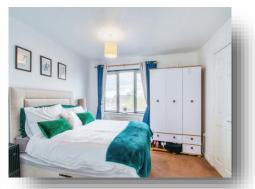

### **Bedroom One**

11' 7" x 10' 9" ( 3.53m x 3.28m )

Double glazed window to the rear, gas central heating radiator and access into the ensuite.

### **Ensuite**

A three piece suite comprising of shower cubicle, low level flush WC, wash hand basin, part tiled, double glazed window to the rear.