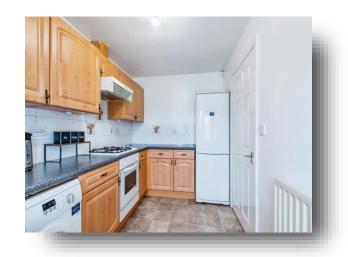

#### Kitchen

7' 7" x 11' 3" ( 2.31m x 3.43m )

Has a fully fitted kitchen with a range of wall and base mounted units with complementary work surfaces over incorporating sink and drainer, electric oven with gas hob and fitted extractor fan, space for fridge freezer and washing machine, gas central heating radiator, gas central heating boiler, double glazed window to the rear and door leading out to the rear.