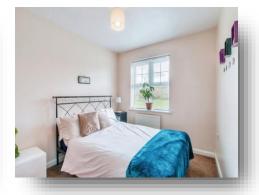

### **Bedroom Two**

8' 5" x 11' 9" ( 2.57m x 3.58m ) Double glazed window to the front, gas central heating radiator.

### **Bedroom Three**

11' 2" x 6' 3" ( 3.40m x 1.91m )

Double glazed window to the front, gas central heating radiator, cupboard housing the water tank.