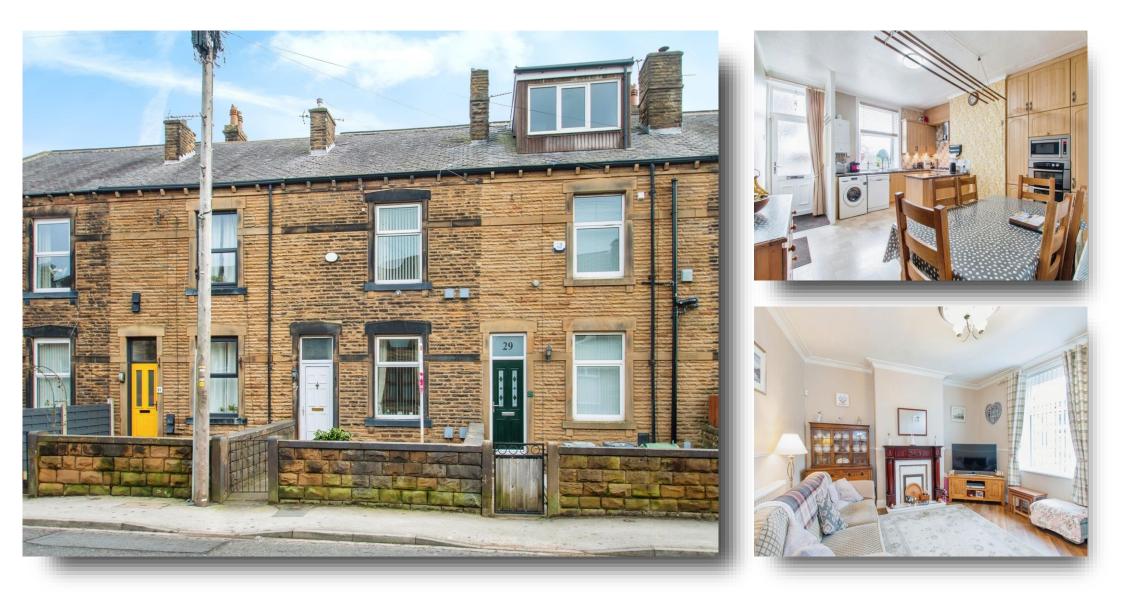

## Scotchman Lane, Morley Leeds

PERFECT FTB/YOUNG FAMILY/INVESTMENT property, DESIRABLE AREA, set over four floors with a spacious KITCHEN/DINER, LIVING ROOM, CELLAR, TWO first floor DOUBLE BEDROOMS and HOUSE BATHROOM and a further bedroom to the second floor. The property also benefits from a single garage.

#### **Living Room**

15' 1" x 15' 1" into recess (  $4.60m \times 4.60m$  into recess ) uPVC double glazed door and window to the front, gas central heating radiator.

#### Kitchen/diner

15' x 15' into recess (4.57m x 4.57m into recess ) A spacious room having a fully fitted kitchen with a range of wall and base mounted units with complementary work surfaces over, incorporating sink and drainer with mixer tap, integrated double oven and microwave, gas hob and fitted extractor fan, space for a dishwasher, washing machine and wine fridge, gas central heating boiler and uPVC double glazed window and door to the rear. Stairs leading to the basement cellar.