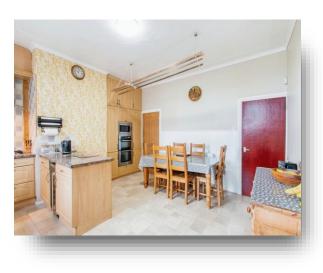

#### Kitchen/diner

15' x 15' into recess (4.57m x 4.57m into recess ) A spacious room having a fully fitted kitchen with a range of wall and base mounted units with complementary work surfaces over, incorporating sink and drainer with mixer tap, integrated double oven and microwave, gas hob and fitted extractor fan, space for a dishwasher, washing machine and wine fridge, gas central heating boiler and uPVC double glazed window and door to the rear. Stairs leading to the basement cellar.