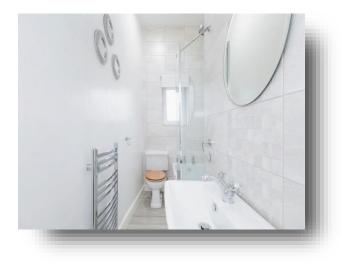

#### **House Bathroom**

A three piece bathroom suite comprising of bath with taps and shower over, low level flush WC, wash hand basin, chrome heated towel rail, fully tiled walls to all visible areas, uPVC double glazed window to the rear.