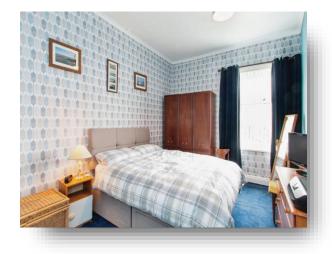

#### **Bedroom One**

11' 9" into recess x 15' into recess ( 3.58m into recess x 4.57m into recess ) uPVC double glazed window to the front, gas central heating radiator, understairs storage.

#### **Bedroom Two**

15' x 10' ( $4.57m \times 3.05m$ ) uPVC double glazed window to the rear, gas central heating radiator, understairs storage.