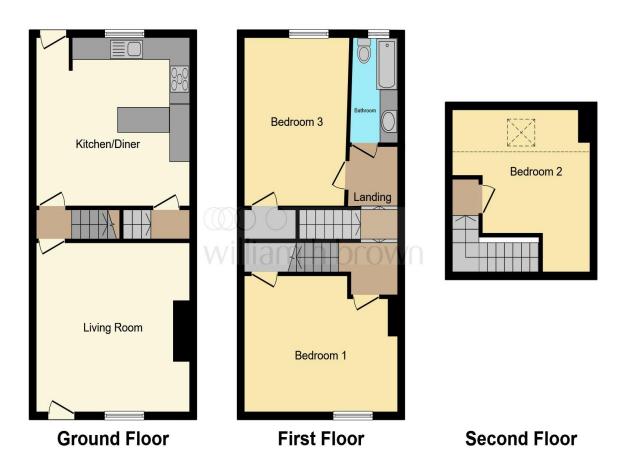

#### **Living Room**

15' 1" x 15' 1" into recess (  $4.60m \times 4.60m$  into recess ) uPVC double glazed door and window to the front, gas central heating radiator.

#### Kitchen/diner

15' x 15' into recess (4.57m x 4.57m into recess ) A spacious room having a fully fitted kitchen with a range of wall and base mounted units with complementary work surfaces over, incorporating sink and drainer with mixer tap, integrated double oven and microwave, gas hob and fitted extractor fan, space for a dishwasher, washing machine and wine fridge, gas central heating boiler and uPVC double glazed window and door to the rear. Stairs leading to the basement cellar.

#### **First Floor Landing**

Stairs leading to the second floor bedroom. Doors to bedrooms one and two and house bathroom.

#### **Bedroom One**

11' 9" into recess x 15' into recess ( 3.58m into recess x 4.57m into recess ) uPVC double glazed window to the front, gas central heating radiator, understairs storage.

#### **Bedroom Two**

15' x 10' ( $4.57m \times 3.05m$ ) uPVC double glazed window to the rear, gas central heating radiator, understairs storage.

#### **House Bathroom**

A three piece bathroom suite comprising of bath with taps and shower over, low level flush WC, wash hand basin, chrome heated towel rail, fully tiled walls to all visible areas, uPVC double glazed window to the rear.

#### **Second Floor Bedroom Three**

14' 6" x 15' into recess ( $4.42m \times 4.57m$  into recess) Restricted head height. Double glazed skylight to the rear, eaves storage and gas central heating radiator.

#### Exterior

Single garage having up and over door.

## £210,000

This floorplan is for illustrative purposes only and is not drawn to scale. Measurements, floor-areas, openings and orientations are approximate. They should not be relied upon for any purpose and do not form any part of an agreement. No liability is taken for any error or mis-statement. All parties must rely on their own inspections.