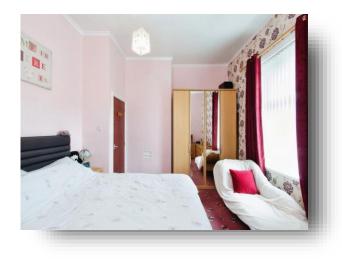

#### **Bedroom One**

11' 9" into recess x 15' into recess ( 3.58m into recess x 4.57m into recess ) uPVC double glazed window to the front, gas central heating radiator, understairs storage.

#### **Bedroom Two**

15' x 10' ( $4.57m \times 3.05m$ ) uPVC double glazed window to the rear, gas central heating radiator, understairs storage.