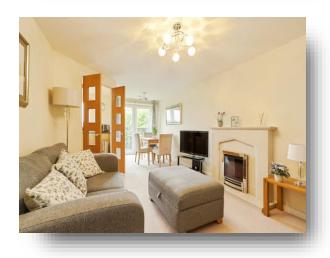

### Lounge/Diner

24' 10" Max x 9' 3" Max ( 7.57m Max x 2.82m Max ) A spacious bright and airy room with a feature fireplace, carpet flooring and fully glazed doors leading out to the balcony boasting lovely views across the park.