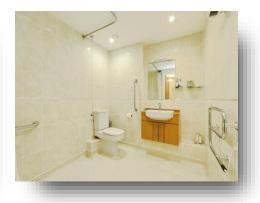

### **Shower/Wet Room**

Fully accessible tiled wet room with a shower area, wash hand basin with storage below and wc.