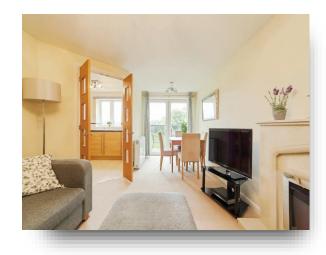

### Lounge/Diner

24' 10" Max x 9' 3" Max ( 7.57m Max x 2.82m Max ) A spacious bright and airy room with a feature fireplace, carpet flooring and fully glazed doors leading out to the balcony boasting lovely views across the park.