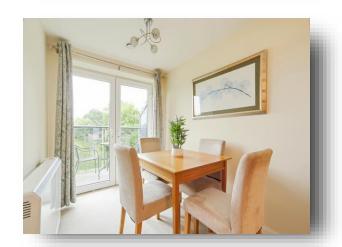

### Lounge/Diner

24' 10" Max x 9' 3" Max ( 7.57m Max x 2.82m Max ) A spacious bright and airy room with a feature fireplace, carpet flooring and fully glazed doors leading out to the balcony boasting lovely views across the park.