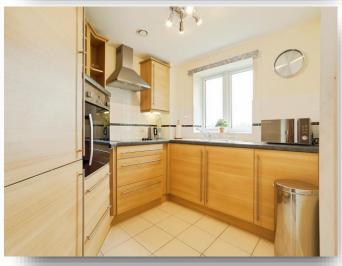

#### **Kitchen**

8' 1" Max x 7' 8" Max ( 2.46m Max x 2.34m Max ) The kitchen offers a range of wall and base units with work surfaces incorporating a sink, drainer and hob and having an integrated oven and fridge freezer.