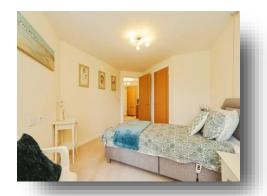

#### **Bedroom**

20' 6" Max x 9' 4" Max ( 6.25m Max x 2.84m Max ) A spacious double bedroom with a walk in wardrobe, space for free standing furniture, carpet flooring and a window overlooking the park.