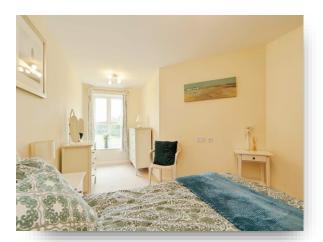

#### **Bedroom**

20' 6" Max x 9' 4" Max ( 6.25m Max x 2.84m Max ) A spacious double bedroom with a walk in wardrobe, space for free standing furniture, carpet flooring and a window overlooking the park.