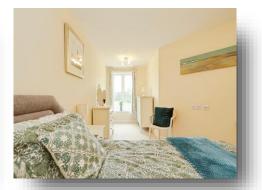

#### **Bedroom**

20' 6" Max x 9' 4" Max ( 6.25m Max x 2.84m Max ) A spacious double bedroom with a walk in wardrobe, space for free standing furniture, carpet flooring and a window overlooking the park.