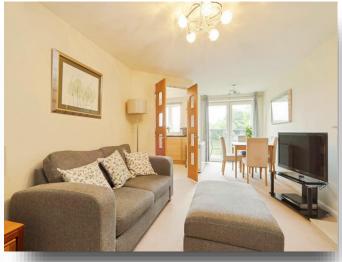

### Lounge/Diner

24' 10" Max x 9' 3" Max ( 7.57m Max x 2.82m Max ) A spacious bright and airy room with a feature fireplace, carpet flooring and fully glazed doors leading out to the balcony boasting lovely views across the park.