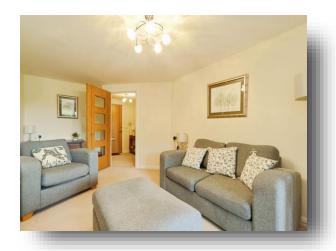

### Lounge/Diner

24' 10" Max x 9' 3" Max ( 7.57m Max x 2.82m Max ) A spacious bright and airy room with a feature fireplace, carpet flooring and fully glazed doors leading out to the balcony boasting lovely views across the park.