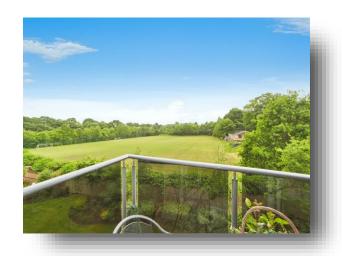

### Lounge/Diner

24' 10" Max x 9' 3" Max ( 7.57m Max x 2.82m Max ) A spacious bright and airy room with a feature fireplace, carpet flooring and fully glazed doors leading out to the balcony boasting lovely views across the park.

#### **Bedroom**

20' 6" Max x 9' 4" Max ( 6.25m Max x 2.84m Max ) A spacious double bedroom with a walk in wardrobe, space for free standing furniture, carpet flooring and a window overlooking the park.