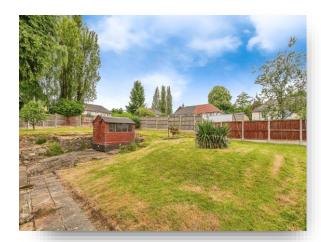

#### Outside

To the front there is a small lawn and paved area with a hedge border keeping it private. To the side and rear there is a large corner plot garden primarily laid to lawn with a paved seating area off the house. There is plenty of room for further extensions STPP.