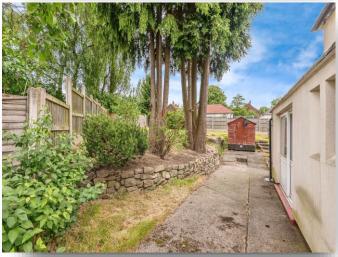

#### Outside

To the front there is a small lawn and paved area with a hedge border keeping it private. To the side and rear there is a large corner plot garden primarily laid to lawn with a paved seating area off the house. There is plenty of room for further extensions STPP.