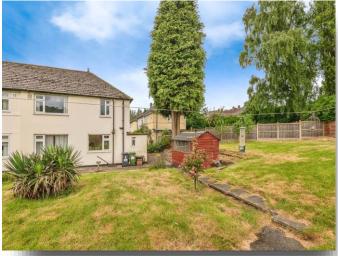

#### Outside

To the front there is a small lawn and paved area with a hedge border keeping it private. To the side and rear there is a large corner plot garden primarily laid to lawn with a paved seating area off the house. There is plenty of room for further extensions STPP.