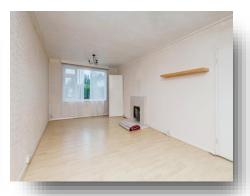

## Lounge

20' x 10' 8" ( 6.10m x 3.25m )

A spacious through lounge with laminate flooring and dual aspect windows to the front and rear allowing natural light to flow through.