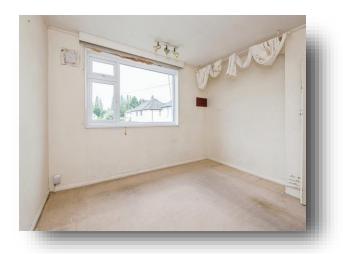

#### **Bedroom One**

12' 5" x 11' 1" ( 3.78m x 3.38m )

A good size double bedroom positioned to the front elevation with carpet flooring and a window.

#### **Bedroom Two**

12' 5" x 8' 6" ( 3.78m x 2.59m )

A double bedroom positioned to the rear elevation with a built in cupboard, wood flooring and a window overlooking the garden.

## **Bedroom Three**

 $8^{\circ}$  2" x 7' ( 2.49m x 2.13m )

A good size single bedroom positioned to the front elevation with a built in cupboard and a window to the front.