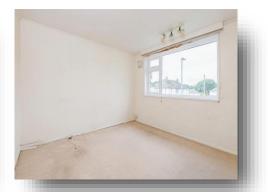

## **Bedroom Three**

 $8^{\circ}$  2" x 7' ( 2.49m x 2.13m )

A good size single bedroom positioned to the front elevation with a built in cupboard and a window to the front.