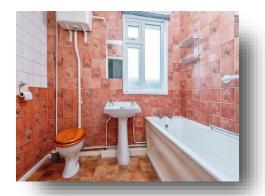

## Bathroom

Fully tiled and fitted with a three piece suite comprising of a bath with shower over, wc, wash

hand basin and dual aspect window to the side and rear.