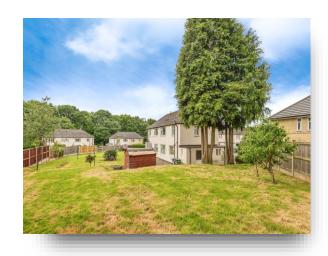

#### Outside

To the front there is a small lawn and paved area with a hedge border keeping it private. To the side and rear there is a large corner plot garden primarily laid to lawn with a paved seating area off the house. There is plenty of room for further extensions STPP.