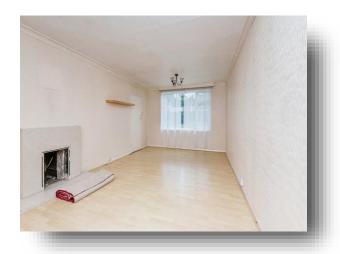

## Lounge

20' x 10' 8" ( 6.10m x 3.25m )

A spacious through lounge with laminate flooring and dual aspect windows to the front and rear allowing natural light to flow through.