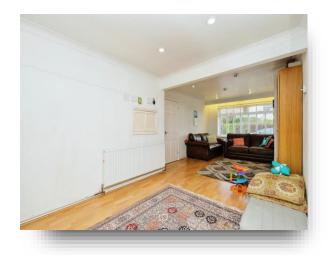

## Lounge

23' 2" x 8' 8" ( 7.06m x 2.64m )

A spacious, bright and airy lounge having a fire inset into the fireplace, laminate flooring, ceiling spotlights, glazed doors leading to the dining room and a window to the front.

## **Dining Room**

11' 1" x 10' 8" ( 3.38m x 3.25m )

This room is what was the conservatory and the current owners have had a new insulated roof done to make the space more usable all year round. The room has laminate flooring, glazing to three sides and patio doors leading out to the garden.