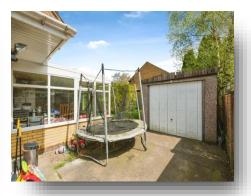

#### Outside

To the front and side there is a driveway providing off street parking and leading to the garage. To the rear there is a low maintenance garden fully laid to lawn with a hedge perimeter for privacy.

## Garage

A single detached garage with a window and side access door.