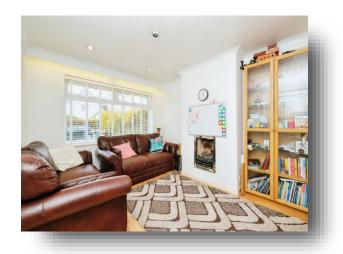

## Lounge

23' 2" x 8' 8" ( 7.06m x 2.64m )

A spacious, bright and airy lounge having a fire inset into the fireplace, laminate flooring, ceiling spotlights, glazed doors leading to the dining room and a window to the front.