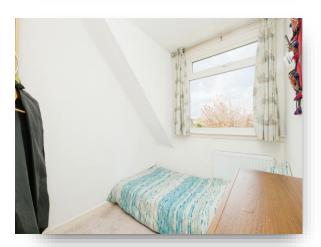

### **Bedroom Three**

10' 1" x 6' 2" ( 3.07m x 1.88m )

A good sized single bedroom positioned to the front elevation with built in storage over the bulk head and a newly fitted carpet.