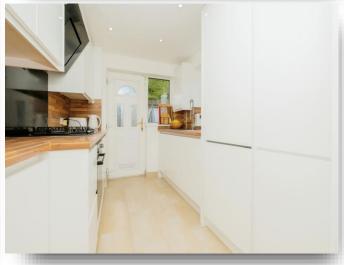

#### Kitchen

9' 10" x 7' 2" ( 3.00m x 2.18m )

Newly fitted last year, this modern kitchen offers a range of wall and base units with white high gloss doors with soft close, wood effect worksurfaces incorporating a sink, drainer and gas hob with extractor fan above. There are a range of integrated appliances and cleverly designed storage options. Also benefiting from laminate flooring, ceiling spotlights, a window to the side and an access door with a side window to the rear.