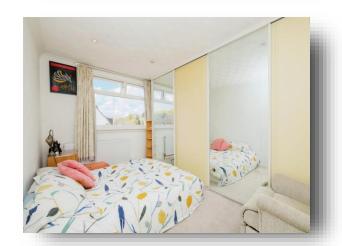

## **Bedroom One**

12' 7" x 8' 2" ( 3.84m x 2.49m )

A generously sized double bedroom positioned to the front elevation with a full wall of fitted wardrobes with mirrored sliding doors, neutral decor and a newly fitted carpet.