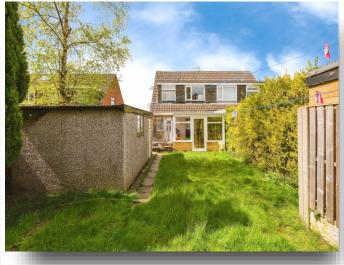

#### Outside

To the front and side there is a driveway providing off street parking and leading to the garage. To the rear there is a low maintenance garden fully laid to lawn with a hedge perimeter for privacy.