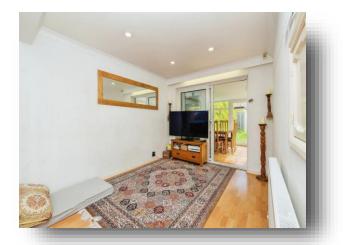

## Lounge

23' 2" x 8' 8" ( 7.06m x 2.64m )

A spacious, bright and airy lounge having a fire inset into the fireplace, laminate flooring, ceiling spotlights, glazed doors leading to the dining room and a window to the front.