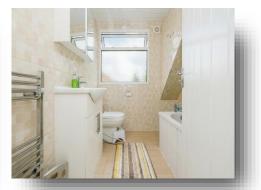

### **Bathroom**

Fully tiled and fitted with a three piece suite comprising of a bath with shower over, wc, wash hand basin set in a vanity unit, chrome heated towel rail and a window to the rear.