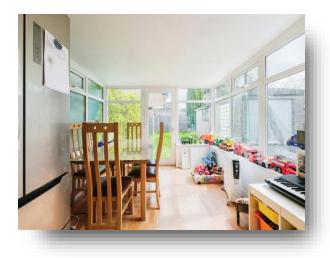

## **Dining Room**

11' 1" x 10' 8" ( 3.38m x 3.25m )

This room is what was the conservatory and the current owners have had a new insulated roof done to make the space more usable all year round. The room has laminate flooring, glazing to three sides and patio doors leading out to the garden.