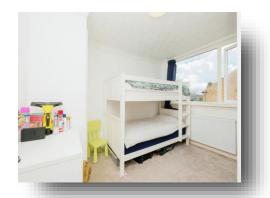

## **Bedroom Two**

10' 8" x 9' 8" ( 3.25m x 2.95m )

A double bedroom positioned to the rear elevation with a built in storage cupboard and a newly fitted carpet.