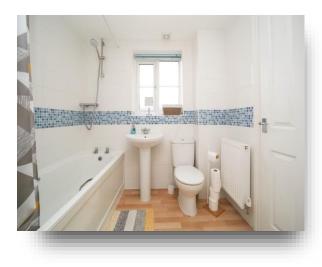

#### Bathroom

7' 4" x 5' 4" ( 2.24m x 1.63m ) Low level wc, wash hand basin, bathroom, water cylinder cupboard, radiator and rear aspect frosted glass window.