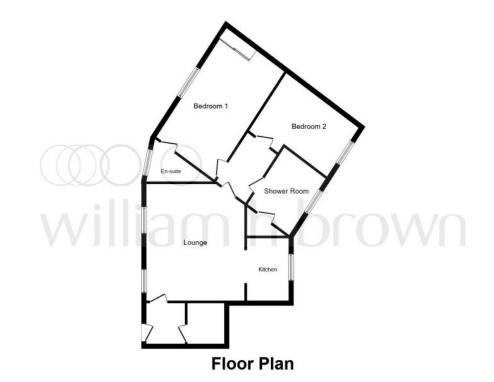

#### Agents Note:

Length of lease- 125 years Years left on lease- 115 years Ground Rent- £200 per annum Service Charge- £1000 per annum

This floor plan is for illustrative purposes only. It is not drawn to scale. Any measurements, floor areas (including any total floor area), openings and orientation are approximate. No details are guaranteed they cannot be relied upon for any purpose and they do not form part of any agreement. No liability is taken for any error, omission or misstatement. A party must rely upon its own inspection(s). Plan produced for William H Brown. Powered by www.focalagent.com