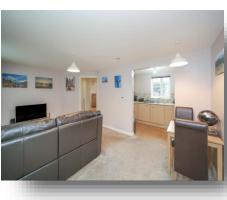

#### **Living Room** 16' 9" x 11' (5.11m x 3.35m)

16' 9" x 11' (5.11m x 3.35m) Two front aspect windows and two radiators.

#### Kitchen

9' 9" x 6' (2.97m x 1.83m) Array of eye and base level units, integrated fridge/freezer, integrated oven with hob and extractor fan above, 1.5 stainless steel sink with splashback surround and rear aspect window.