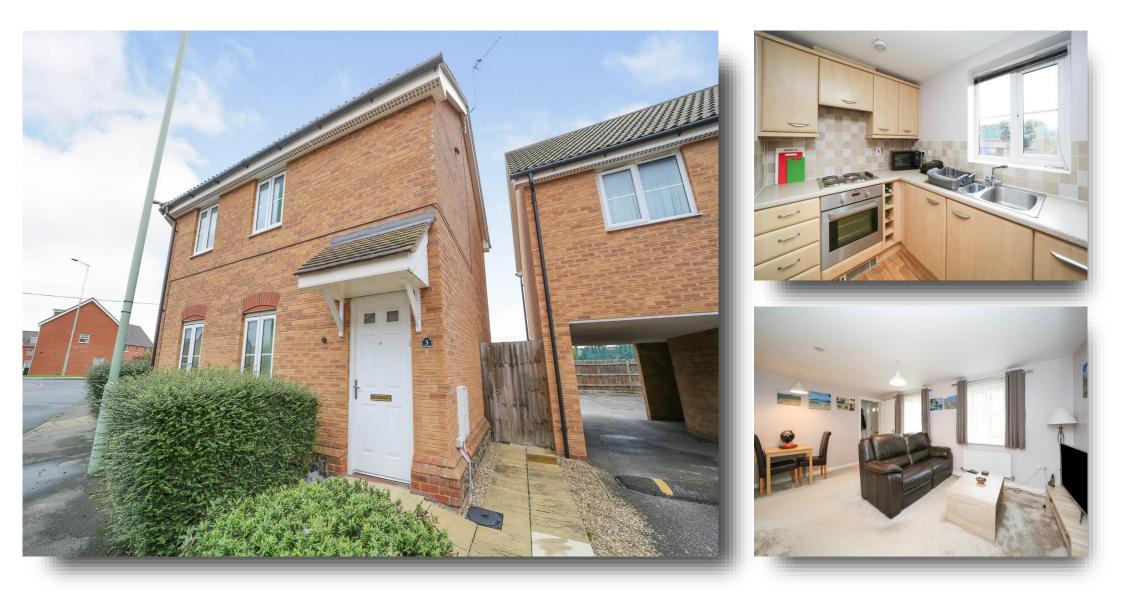

# The Presidents, Beck Row, Bury St. Edmunds

A modern and open plan two bedroom ground floor apartment with a communal garden and allocated parking space. We believe the property to have a rental income of £1010 based on similar let properties.

#### **Property Comprises:**

**Entrance Hall** Under stairs storage and radiator.

#### **Living Room** 16' 9" x 11' (5.11m x 3.35m)

16' 9" x 11' (5.11m x 3.35m) Two front aspect windows and two radiators.

#### Kitchen

9' 9" x 6' (2.97m x 1.83m) Array of eye and base level units, integrated fridge/freezer, integrated oven with hob and extractor fan above, 1.5 stainless steel sink with splashback surround and rear aspect window.

#### **Bedroom One**

13' 4" x 7' 11" ( 4.06m x 2.41m ) Integrated wardrobe, door leading to en-suite, radiator and front aspect window.

#### **En-Suite**

Low level wc, wash hand basin, shower cubicle and front aspect window.

#### **Bedroom Two**

9' 2" x 9' (2.79m x 2.74m) Radiator and rear aspect window.

#### Bathroom

7' 4" x 5' 4" ( 2.24m x 1.63m ) Low level wc, wash hand basin, bathroom, water cylinder cupboard, radiator and rear aspect frosted glass window.

## Rear of Property

Rear communal garden.

#### Parking

One allocated parking space and two guest spaces between the apartments.