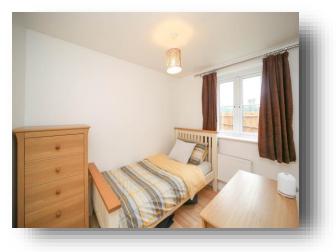

#### **Bedroom Two**

9' 2" x 9' (2.79m x 2.74m) Radiator and rear aspect window.