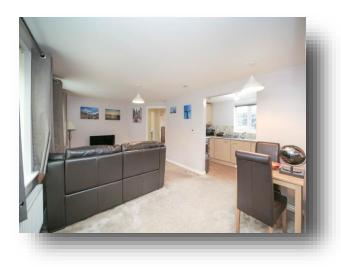

#### **Living Room** 16' 9" x 11' (5.11m x 3.35m)

16' 9" x 11' (5.11m x 3.35m) Two front aspect windows and two radiators.