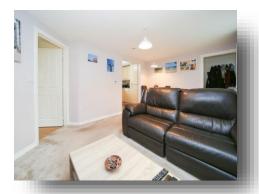

#### **Living Room** 16' 9" x 11' (5.11m x 3.35m)

16' 9" x 11' (5.11m x 3.35m) Two front aspect windows and two radiators.