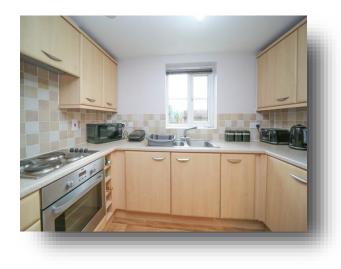

#### Kitchen

9' 9" x 6' (2.97m x 1.83m) Array of eye and base level units, integrated fridge/freezer, integrated oven with hob and extractor fan above, 1.5 stainless steel sink with splashback surround and rear aspect window.