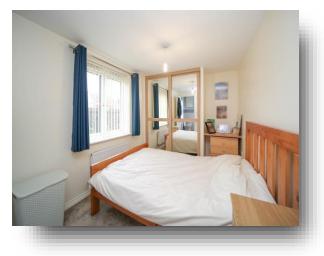

#### **Bedroom One**

13' 4" x 7' 11" ( 4.06m x 2.41m ) Integrated wardrobe, door leading to en-suite, radiator and front aspect window.

#### **En-Suite**

Low level wc, wash hand basin, shower cubicle and front aspect window.