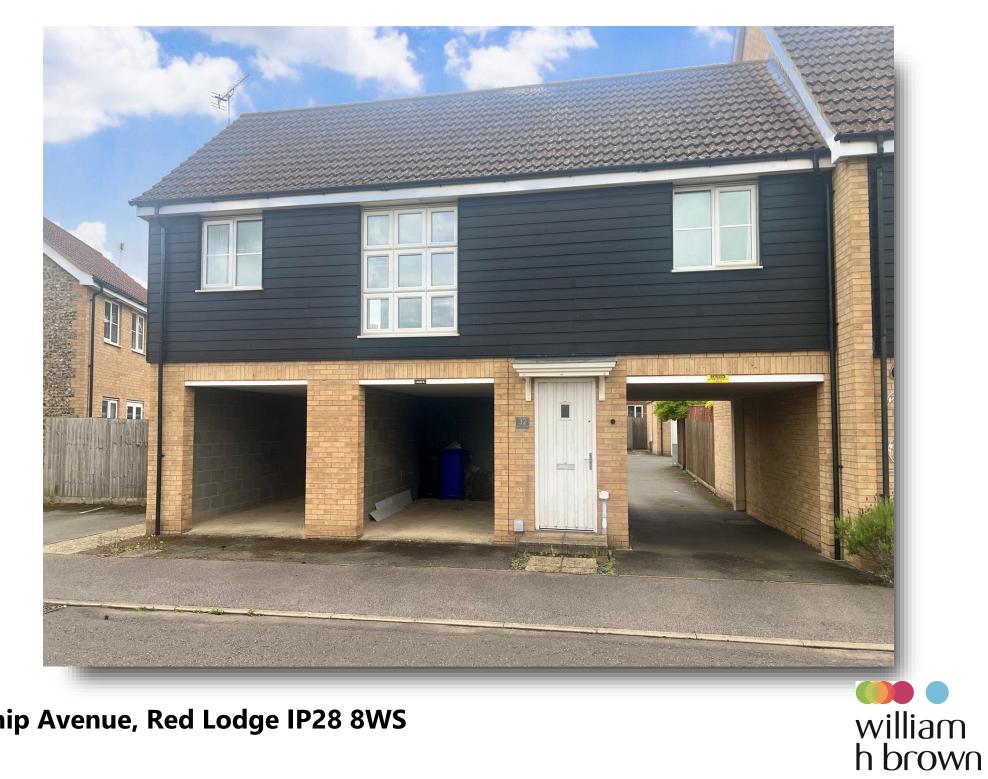

Rosehip Avenue, Red Lodge IP28 8WS

## Rosehip Avenue, Red Lodge

- 2 Bedroom Coach House
- Circa 650 Sq ft
- No Onward Chain
- Cash Buyers Only
- Open Plan Living

Tenure: Leasehold EPC Rating: C

This is a Leasehold property with details as follows; Term of Lease 125 years from 01 Jan 2009. Should you require further information please contact the branch. Please Note additional fees could be incurred for items such as Leasehold packs.