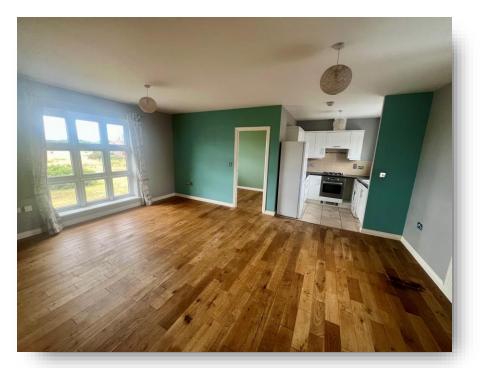

### **Living Room**

18' 9" x 15' (5.71m x 4.57m)

#### Kitchen

7' 9" x 7' 1" ( 2.36m x 2.16m )

Outside