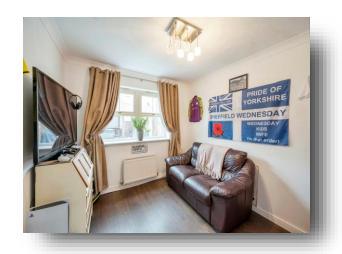

### Lounge

13' 1" x 13' 7" ( 3.99m x 4.14m )

## **Dining Room/Snug**

9' 9" x 9' 5" ( 2.97m x 2.87m )