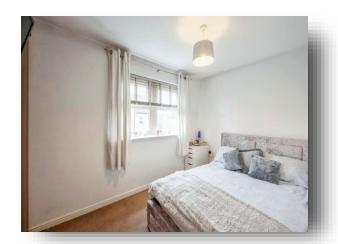

#### **Bedroom One**

15' 4" x 11' 8" ( 4.67m x 3.56m )

#### **Bedroom Two**

10' 11" x 8' 10" ( 3.33m x 2.69m )

### **Bedroom Three**

10' 11" x 10' 8" ( 3.33m x 3.25m )

#### **Bedroom Four**

9' 5" x 6' 3" ( 2.87m x 1.91m )