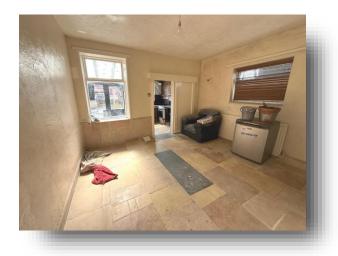

#### **Ground Floor:**

**Lounge** 15' x 15' 1" ( 4.57m x 4.60m )

**Dining Room** 12' 11" x 11' 10" ( 3.94m x 3.61m )

**Kitchen** 9' 10" x 6' 11" ( 3.00m x 2.11m )

**1st Floor:** 

**Bedroom One** 13' x 12' 5" ( 3.96m x 3.78m )