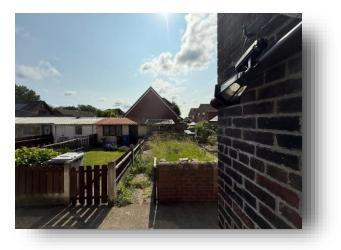

#### **Ground Floor:**

**Lounge** 15' x 15' 1" ( 4.57m x 4.60m )

**Dining Room** 12' 11" x 11' 10" ( 3.94m x 3.61m )

**Kitchen** 9' 10" x 6' 11" ( 3.00m x 2.11m )

**1st Floor:** 

**Bedroom One** 13' x 12' 5" ( 3.96m x 3.78m )

**Bedroom Two** 8' x 11' 9" ( 2.44m x 3.58m )

Bathroom

**Exterior:** 