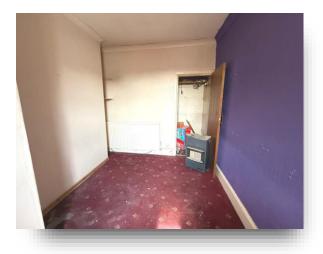

#### **Ground Floor:**

**Lounge** 15' x 15' 1" ( 4.57m x 4.60m )

**Dining Room** 12' 11" x 11' 10" ( 3.94m x 3.61m )

**Kitchen** 9' 10" x 6' 11" ( 3.00m x 2.11m )

**1st Floor:** 

**Bedroom One** 13' x 12' 5" ( 3.96m x 3.78m )