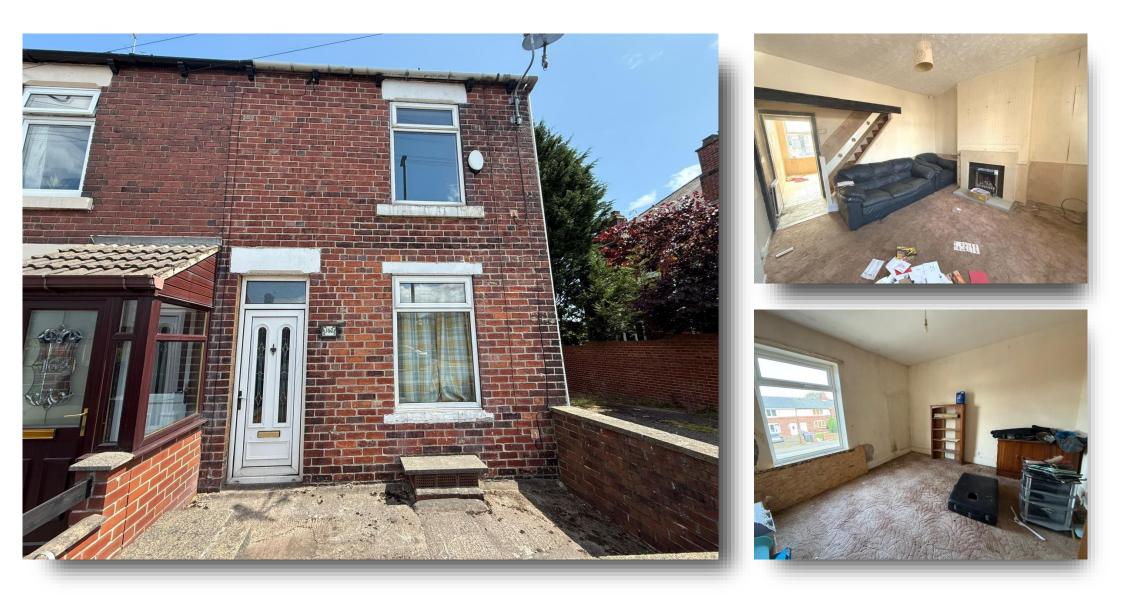

# Furlong Road, Goldthorpe Rotherham

ON THE HOME STRETCH! Situated in this popular location, excellently placed for amenities, schools, shops & transport links, this spacious mid terrace boasts good-sized accommodation & a low maintenance rear yard. Perfect purchase for first time buyers/investors -NO CHAIN- CALL NOW!

#### **Ground Floor:**

**Lounge** 15' x 15' 1" ( 4.57m x 4.60m )

**Dining Room** 12' 11" x 11' 10" ( 3.94m x 3.61m )

**Kitchen** 9' 10" x 6' 11" ( 3.00m x 2.11m )

**1st Floor:** 

**Bedroom One** 13' x 12' 5" ( 3.96m x 3.78m )

**Bedroom Two** 8' x 11' 9" ( 2.44m x 3.58m )

Bathroom

**Exterior:** 