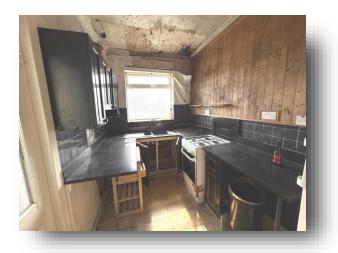

#### **Ground Floor:**

**Lounge** 15' x 15' 1" ( 4.57m x 4.60m )

**Dining Room** 12' 11" x 11' 10" ( 3.94m x 3.61m )

**Kitchen** 9' 10" x 6' 11" ( 3.00m x 2.11m )

**1st Floor:** 

**Bedroom One** 13' x 12' 5" ( 3.96m x 3.78m )