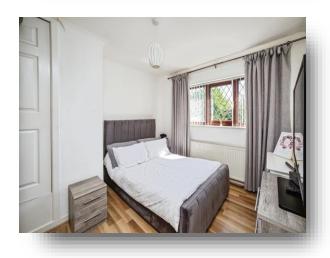

#### **Bedroom One**

11' 11"  $\times$  10' 11" excluding recess ( 3.63m  $\times$  3.33m excluding recess )

#### **Bedroom Two**

9' x 13' 1" into door ( 2.74m x 3.99m into door )

### **Bedroom Three**

8' 8" x 7' 10" ( 2.64m x 2.39m )