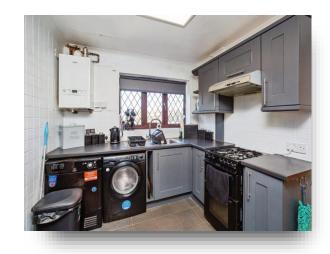

## welcome to

# **Clayfield View, Mexborough**

MOULD YOUR FUTURE ON CLAYFIELD VIEW! this well-presented 3 bedroom semi-det home blends modern comfort with convenience. Featuring spacious living, off-street parking, & a delightful rear garden backing on to fields. A perfect family home in a sought after part of Mexborough - CALL NOW!















This floor plan is for illustrative purposes only. It is not drawn to scale. Any measurements, floor areas (including any total floor area), openings and orientation are approximate. No details are guaranteed, they cannot be relied upon for any purpose and they do not form part of any agreement. No liability is taken for any error, omission or misstatement. A party must rely upon its own inspection(s). Powered by www.focalagent.com

#### **Ground Floor:**

## **Entrance Hallway**

#### Lounge

11' 8" x 12' 11" into recess ( 3.56m x 3.94m into recess )

## **Dining Room**

9' 1" x 10' 3" ( 2.77m x 3.12m )

#### Kitchen

8' 5" x 10' 10" ( 2.57m x 3.30m )

#### **Side Porch**

1st Floor:

## Landing

#### **Bedroom One**

11' 11"  $\times$  10' 11" excluding recess ( 3.63m  $\times$