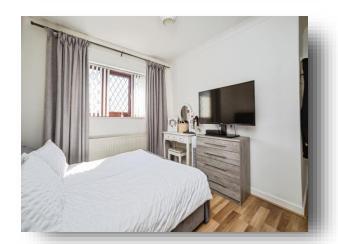

#### **Bedroom One**

11' 11"  $\times$  10' 11" excluding recess ( 3.63m  $\times$  3.33m excluding recess )

#### **Bedroom Two**

9' x 13' 1" into door ( 2.74m x 3.99m into door )

### **Bedroom Three**

8' 8" x 7' 10" ( 2.64m x 2.39m )