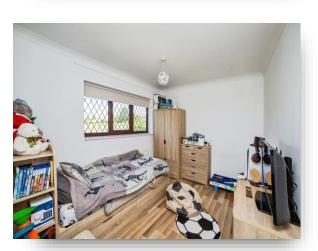

#### **Bedroom One**

11' 11"  $\times$  10' 11" excluding recess ( 3.63m  $\times$  3.33m excluding recess )

#### **Bedroom Two**

9' x 13' 1" into door ( 2.74m x 3.99m into door )

### **Bedroom Three**

8' 8" x 7' 10" ( 2.64m x 2.39m )