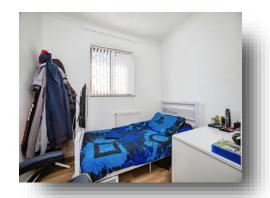

#### **Bedroom One**

11' 11"  $\times$  10' 11" excluding recess ( 3.63m  $\times$  3.33m excluding recess )

#### **Bedroom Two**

9' x 13' 1" into door ( 2.74m x 3.99m into door )

### **Bedroom Three**

8' 8" x 7' 10" ( 2.64m x 2.39m )