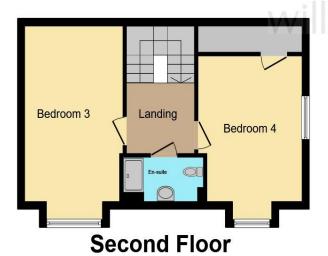

Landing

**Bedroom Three** 

9' 8" x 15' 9" ( 2.95m x 4.80m )

**Bedroom Four** 

9' 5" x 13' 7" ( 2.87m x 4.14m )

**Shower Room** 