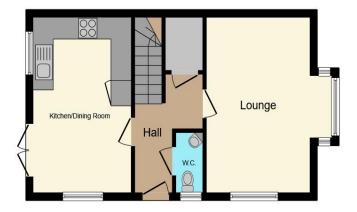

**Ground Floor** 

**First Floor** 

This floor plan is for illustrative purposes only. It is not drawn to scale. Any measurements, floor areas (including any total floor area), openings and orientation are approximate. No details are guaranteed, they cannot be relied upon for any purpose and they do not form part of any agreement. No liability is taken for any error, omission or misstatement. A party must rely upon its own inspection(s). Powered by www.focalagent.com

**Ground Floor:** 

**Entrance Hallway** 

**Downstairs W.C** 

Lounge

12' 5" x 16' 7" ( 3.78m x 5.05m )

**Kitchen/Dining Room** 

15' 8" x 9' 6" ( 4.78m x 2.90m )

1st Floor: