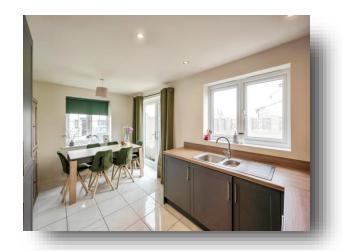

**Ground Floor:** 

**Entrance Hallway** 

**Downstairs W.C** 

Lounge

12' 5" x 16' 7" ( 3.78m x 5.05m )

**Kitchen/Dining Room** 

15' 8" x 9' 6" ( 4.78m x 2.90m )

1st Floor:

## **Primrose Road, Thurnscoe Rotherham**

- 4 bedroom detached family home set over 3 floors.
  EPC B. Council Tax D
- Highly sought after modern style residential estate excellently placed for local amenities, schools, shops & transport links
- Absolutely stunning throughout modern style & contemporary
- Downstairs W.C, 1 en-suite, a shower room & family bathroom
- Driveway providing off street parking