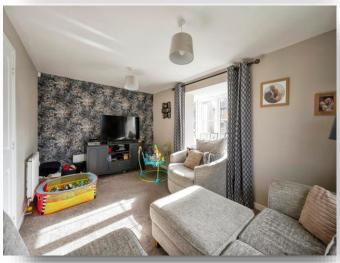

**Ground Floor:** 

**Entrance Hallway** 

**Downstairs W.C** 

Lounge

12' 5" x 16' 7" ( 3.78m x 5.05m )

**Kitchen/Dining Room** 

15' 8" x 9' 6" ( 4.78m x 2.90m )

1st Floor: