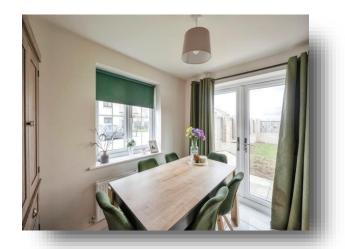

**Ground Floor:** 

**Entrance Hallway** 

**Downstairs W.C** 

Lounge

12' 5" x 16' 7" ( 3.78m x 5.05m )

**Kitchen/Dining Room** 

15' 8" x 9' 6" ( 4.78m x 2.90m )

1st Floor: