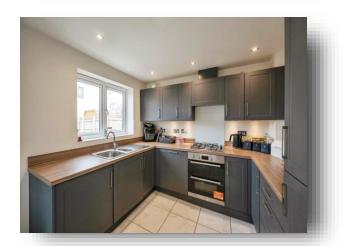

**Ground Floor:** 

**Entrance Hallway** 

**Downstairs W.C** 

Lounge

12' 5" x 16' 7" ( 3.78m x 5.05m )

**Kitchen/Dining Room** 

15' 8" x 9' 6" ( 4.78m x 2.90m )

1st Floor:

## **Primrose Road, Thurnscoe Rotherham**

- 4 bedroom detached family home set over 3 floors.
  EPC B. Council Tax D
- Highly sought after modern style residential estate excellently placed for local amenities, schools, shops & transport links
- Absolutely stunning throughout modern style & contemporary
- Downstairs W.C, 1 en-suite, a shower room & family bathroom
- Driveway providing off street parking