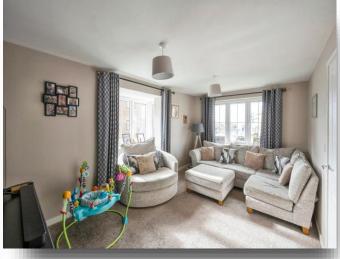

**Ground Floor:** 

**Entrance Hallway** 

**Downstairs W.C** 

Lounge

12' 5" x 16' 7" ( 3.78m x 5.05m )

**Kitchen/Dining Room** 

15' 8" x 9' 6" ( 4.78m x 2.90m )

1st Floor: