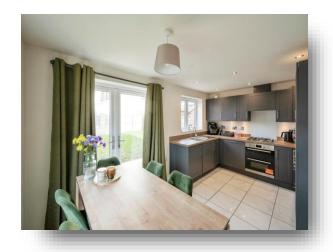

**Ground Floor:** 

**Entrance Hallway** 

**Downstairs W.C** 

Lounge

12' 5" x 16' 7" ( 3.78m x 5.05m )

**Kitchen/Dining Room** 

15' 8" x 9' 6" ( 4.78m x 2.90m )

1st Floor:

## **Primrose Road, Thurnscoe Rotherham**

- 4 bedroom detached family home set over 3 floors.
  EPC B. Council Tax D
- Highly sought after modern style residential estate excellently placed for local amenities, schools, shops & transport links
- Absolutely stunning throughout modern style & contemporary
- Downstairs W.C, 1 en-suite, a shower room & family bathroom
- Driveway providing off street parking