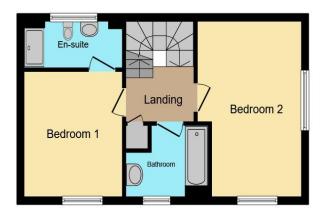

**Ground Floor** 

**First Floor** 

This floor plan is for illustrative purposes only. It is not drawn to scale. Any measurements, floor areas (including any total floor area), openings and orientation are approximate. No details are guaranteed, they cannot be relied upon for any purpose and they do not form part of any agreement. No liability is taken for any error, omission or misstatement. A party must rely upon its own inspection(s). Powered by www.focalagent.com

Landing

**Bedroom One** 

9' 9" x 11' 5" ( 2.97m x 3.48m )

**En-Suite** 

**Bedroom Two** 

15' 10" x 10' (4.83m x 3.05m)

**Bathroom** 

2nd Floor: