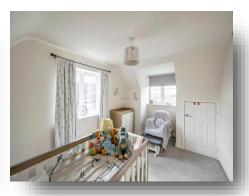

Landing

**Bedroom Three** 

9' 8" x 15' 9" ( 2.95m x 4.80m )

**Bedroom Four** 

9' 5" x 13' 7" ( 2.87m x 4.14m )

**Shower Room** 