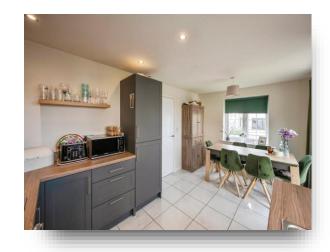

**Ground Floor:** 

**Entrance Hallway** 

**Downstairs W.C** 

Lounge

12' 5" x 16' 7" ( 3.78m x 5.05m )

**Kitchen/Dining Room** 

15' 8" x 9' 6" ( 4.78m x 2.90m )

1st Floor:

## **Primrose Road, Thurnscoe Rotherham**

- 4 bedroom detached family home set over 3 floors.
  EPC B. Council Tax D
- Highly sought after modern style residential estate excellently placed for local amenities, schools, shops & transport links
- Absolutely stunning throughout modern style & contemporary
- Downstairs W.C, 1 en-suite, a shower room & family bathroom
- Driveway providing off street parking