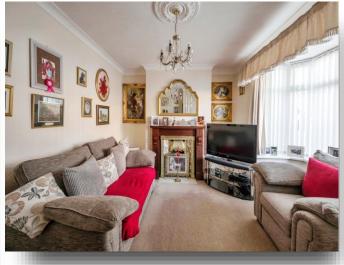

#### Lounge

13' 4" into recess x 12' 2" into bay ( 4.06m into recess x 3.71m into bay )