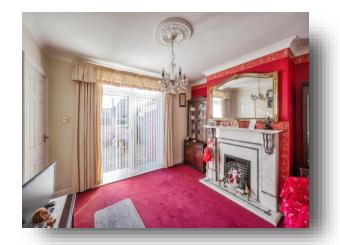

#### Lounge

13' 4" into recess x 12' 2" into bay ( 4.06m into recess x 3.71m into bay )

## **Dining Room**

11' 8" x 12' 2" into recess ( 3.56m x 3.71m into recess )