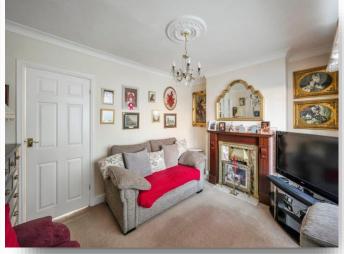

#### Lounge

13' 4" into recess x 12' 2" into bay ( 4.06m into recess x 3.71m into bay )