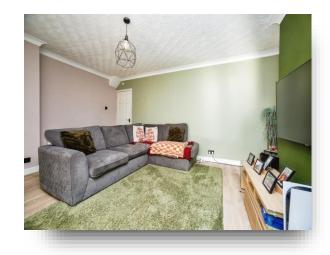

#### Lounge

17' into recess x 12' 7" into french doors ( 5.18m into recess x 3.84m into french doors )