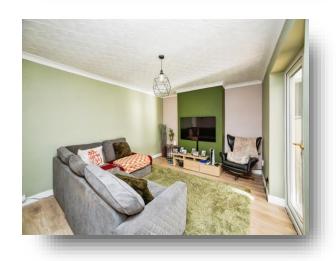

#### Lounge

17' into recess x 12' 7" into french doors ( 5.18m into recess x 3.84m into french doors )