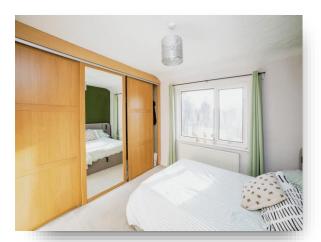

#### **Bedroom One**

11' 7" max x 10' 7" ( 3.53m max x 3.23m )

#### **Bedroom Two**

11' 7" x 10' 4" into recess ( 3.53m x 3.15m into recess )