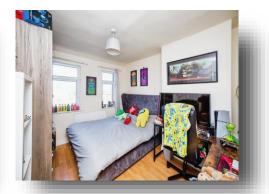

### **Bedroom Three**

8' 3" x 6' 6" ( 2.51m x 1.98m )

#### **Bedroom Four**

7' 2" x 5' 7" ( 2.18m x 1.70m )