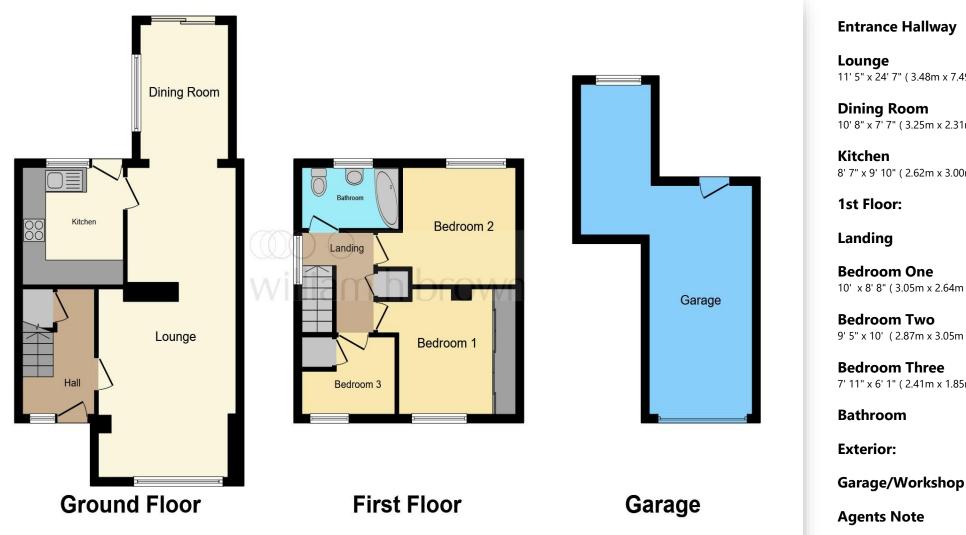

This floor plan is for illustrative purposes only. It is not drawn to scale. Any measurements, floor areas (including any total floor area), openings and orientation are approximate. No details are guaranteed, they cannot be relied upon for any purpose and they do not form part of any agreement. No liability is taken for any error, omission or misstatement. A party must rely upon its own inspection(s). Powered by www.focalagent.com

**Ground Floor:** 

11' 5" x 24' 7" ( 3.48m x 7.49m )

10' 8" x 7' 7" ( 3.25m x 2.31m )

8' 7" x 9' 10" ( 2.62m x 3.00m )

10' x 8' 8" ( 3.05m x 2.64m )

9' 5" x 10' (2.87m x 3.05m)

7' 11" x 6' 1" ( 2.41m x 1.85m )