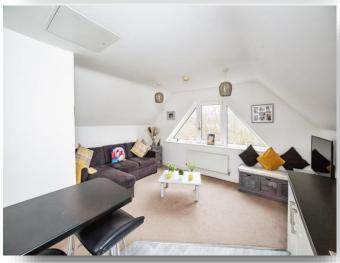

# Open Plan Lounge/Kitchen/Diner

17' 9" into recess x 15' 5" ( 5.41m into recess x 4.70m )

**Exterior:** 

**Parking** 

**Agents Notes** 