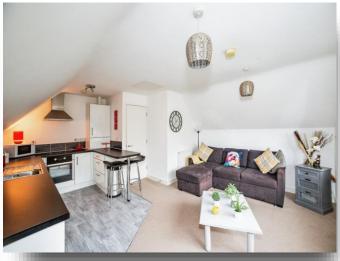

# Open Plan Lounge/Kitchen/Diner

17' 9" into recess x 15' 5" ( 5.41m into recess x 4.70m )

**Exterior:** 

**Parking** 

**Agents Notes** 