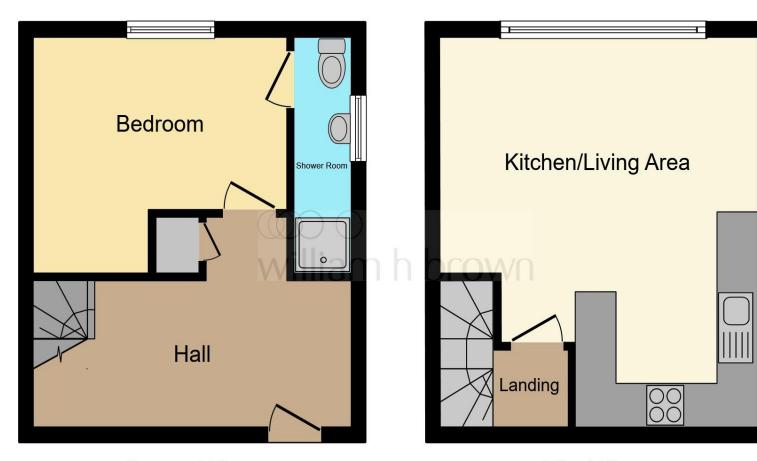

**Ground Floor** 

**First Floor** 

This floor plan is for illustrative purposes only. It is not drawn to scale. Any measurements, floor areas (including any total floor area), openings and orientation are approximate. No details are guaranteed, they cannot be relied upon for any purpose and they do not form part of any agreement. No liability is taken for any error, omission or misstatement. A party must rely upon its own inspection(s). Powered by www.focalagent.com

#### 1st Floor:

## **Entrance Hallway**

#### **Bedroom**

12' 2" x 10' 7" into recess ( 3.71m x 3.23m into recess )

#### **Shower Room**

2nd Floor:

# Open Plan Lounge/Kitchen/Diner

17' 9" into recess x 15' 5" ( 5.41m into recess x 4.70m )

**Exterior:** 

**Parking** 

**Agents Notes** 