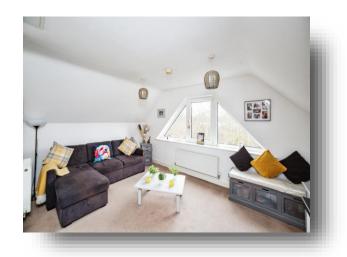

# Open Plan Lounge/Kitchen/Diner

17' 9" into recess x 15' 5" ( 5.41m into recess x 4.70m )

**Exterior:** 

**Parking** 

**Agents Notes** 