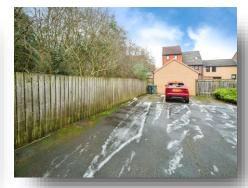

# Open Plan Lounge/Kitchen/Diner

17' 9" into recess x 15' 5" ( 5.41m into recess x 4.70m )

**Exterior:** 

**Parking** 

**Agents Notes** 