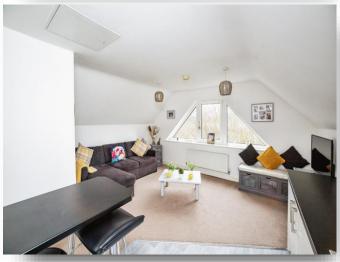

# Open Plan Lounge/Kitchen/Diner

17' 9" into recess x 15' 5" ( 5.41m into recess x 4.70m )

**Exterior:** 

**Parking** 

**Agents Notes** 