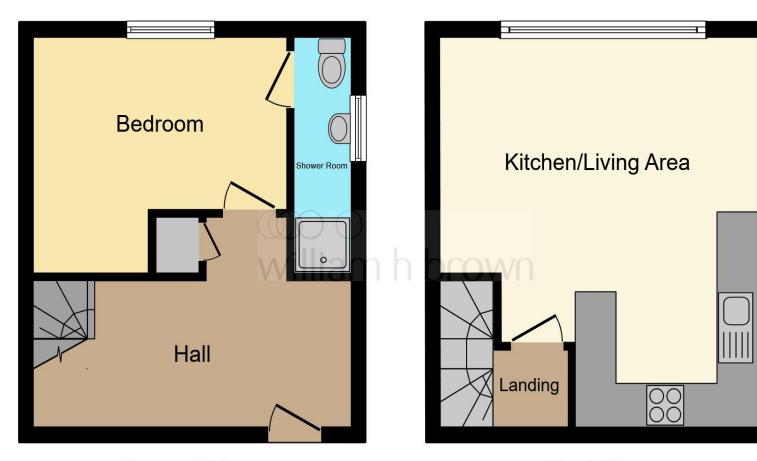

**Ground Floor** 

**First Floor** 

This floor plan is for illustrative purposes only. It is not drawn to scale. Any measurements, floor areas (including any total floor area), openings and orientation are approximate. No details are guaranteed, they cannot be relied upon for any purpose and they do not form part of any agreement. No liability is taken for any error, omission or misstatement. A party must rely upon its own inspection(s). Powered by www.focalagent.com

#### 1st Floor:

### **Entrance Hallway**

#### **Bedroom**

12' 2" x 10' 7" into recess ( 3.71m x 3.23m into recess )

#### **Shower Room**

2nd Floor:

# Open Plan Lounge/Kitchen/Diner

17' 9" into recess x 15' 5" ( 5.41m into recess x 4.70m )

**Exterior:** 

**Parking** 

**Agents Notes** 