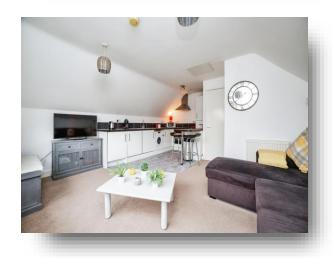

# Open Plan Lounge/Kitchen/Diner

17' 9" into recess x 15' 5" ( 5.41m into recess x 4.70m )

**Exterior:** 

**Parking** 

**Agents Notes** 