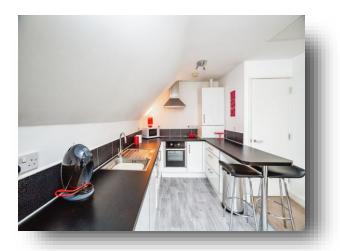

# Open Plan Lounge/Kitchen/Diner

17' 9" into recess x 15' 5" ( 5.41m into recess x 4.70m )

**Exterior:** 

**Parking** 

**Agents Notes** 