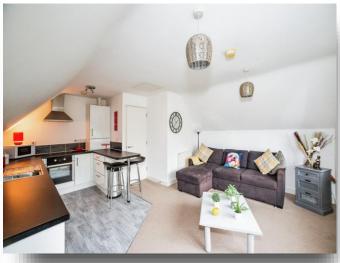

# Open Plan Lounge/Kitchen/Diner

17' 9" into recess x 15' 5" ( 5.41m into recess x 4.70m )

**Exterior:** 

**Parking** 

**Agents Notes** 