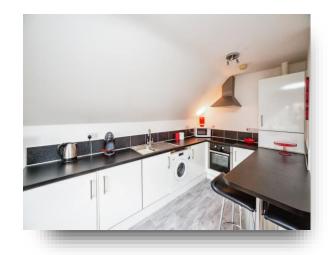

# Open Plan Lounge/Kitchen/Diner

17' 9" into recess x 15' 5" ( 5.41m into recess x 4.70m )

**Exterior:** 

**Parking** 

**Agents Notes** 