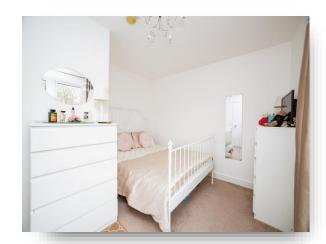

### **Entrance Hallway**

#### **Bedroom**

12' 2" x 10' 7" into recess ( 3.71m x 3.23m into recess )