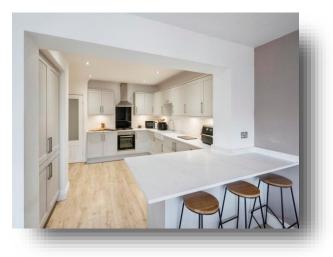

#### **Room/Kitchen**

21' 7" x 24' 10" into recess ( 6.58m x 7.57m into recess)