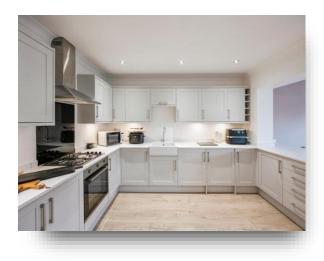

### Lounge/Dining

#### **Room/Kitchen**

21' 7" x 24' 10" into recess ( 6.58m x 7.57m into recess)