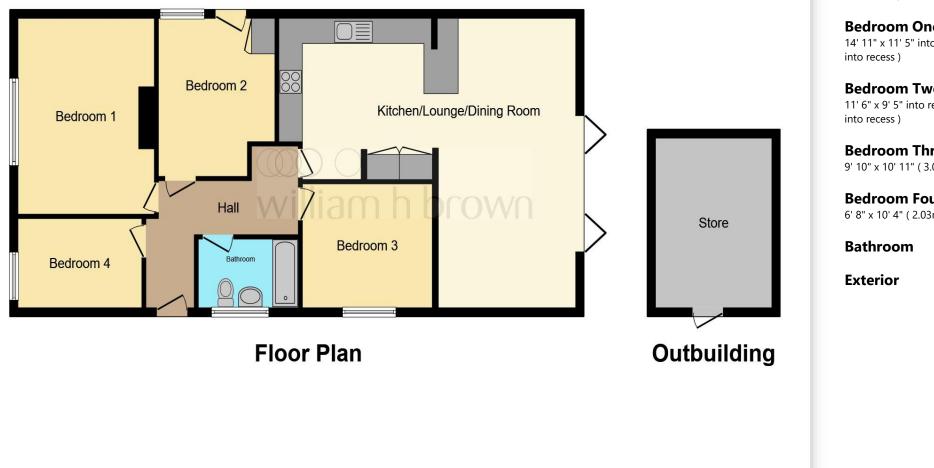

This floor plan is for illustrative purposes only. It is not drawn to scale. Any measurements, floor areas (including any total floor area), openings and orientation are approximate. No details are guaranteed, they cannot be relied upon for any purpose and they do not form part of any agreement. No liability is taken for any error, omission or misstatement. A party must rely upon its own inspection(s). Powered by www.focalagent.com

### **Bedroom One**

14' 11" x 11' 5" into recess ( 4.55m x 3.48m

#### **Bedroom Two**

11' 6" x 9' 5" into recess ( 3.51m x 2.87m

## **Bedroom Three**

9' 10" x 10' 11" ( 3.00m x 3.33m )

## **Bedroom Four**

6' 8" x 10' 4" ( 2.03m x 3.15m )