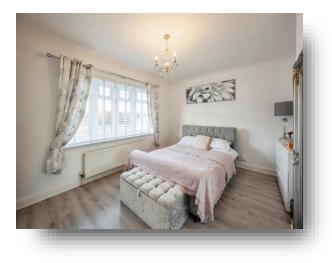

### **Bedroom One**

14' 11" x 11' 5" into recess ( 4.55m x 3.48m

#### **Bedroom Two**

11' 6" x 9' 5" into recess ( 3.51m x 2.87m

## **Bedroom Three**

9' 10" x 10' 11" ( 3.00m x 3.33m )

## **Bedroom Four**

6' 8" x 10' 4" ( 2.03m x 3.15m )