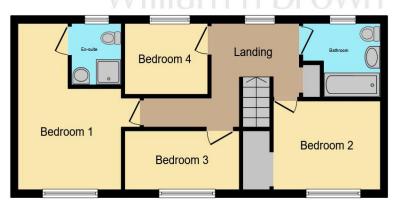

#### 1st Floor:

## Landing

#### **Bedroom One**

15' x 12' 7" ( 4.57m x 3.84m )

#### **En-Suite**

#### **Bedroom Two**

10' 6" x 8' 2" ( 3.20m x 2.49m )

#### **Bedroom Three**

5' 6" x 10' 11" ( 1.68m x 3.33m )

#### **Bedroom Four**

6' 4" x 8' (1.93m x 2.44m)

#### **Bathroom**