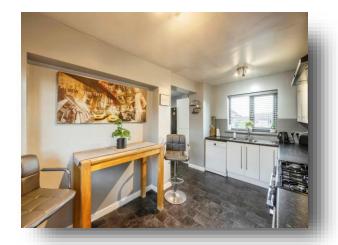

#### Kitchen

23' x 14' 11" ( 7.01m x 4.55m )

## Study

7' 7" x 10' (2.31m x 3.05m)