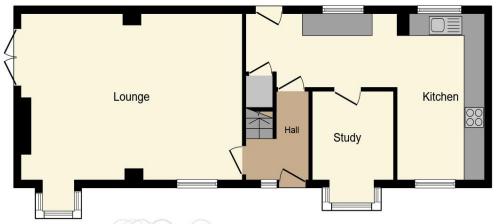

# **Ground Floor**

**First Floor** 

This floor plan is for illustrative purposes only. It is not drawn to scale. Any measurements, floor areas (including any total floor area), openings and orientation are approximate. No details are guaranteed, they cannot be relied upon for any purpose and they do not form part of any agreement. No liability is taken for any error, omission or misstatement. A party must rely upon its own inspection(s). Powered by www.focalagent.com

#### **Ground Floor:**

## **Entrance Hallway**

### Lounge

14' 11" x 21' 6" ( 4.55m x 6.55m )

#### Kitchen

23' x 14' 11" ( 7.01m x 4.55m )

## Study

7' 7" x 10' (2.31m x 3.05m)