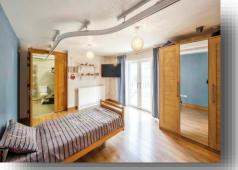

#### **Bedroom Two** 20' 10" x 20' 9" into recess ( 6.35m x 6.32m into recess )

**Bedroom Three** 11' 5" x 16' 9" ( 3.48m x 5.11m )

**Bedroom Four** 