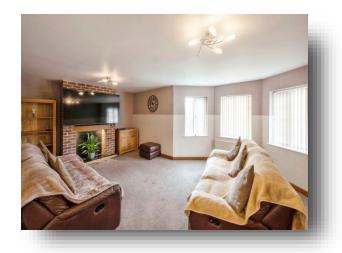

#### Lounge

21' 6" into recess x 15' 1" into bay ( 6.55m into recess x 4.60m into bay )

**Kitchen** 16' 10" x 8' 7" ( 5.13m x 2.62m )

**Dining Area** 10' 5" x 15' (3.17m x 4.57m)

**Conservatory** 12' 7" x 10' 11" ( 3.84m x 3.33m )