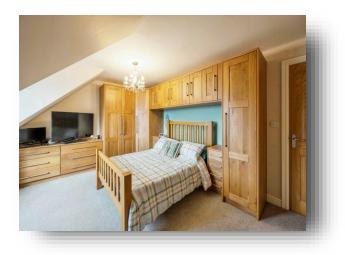

**Bedroom 5** 10' 5" x 15' (3.17m x 4.57m)

**En-Suite** 7' 9" x 17' 6" ( 2.36m x 5.33m )

**Bedroom One** 9' 6" x 13' 2" ( 2.90m x 4.01m )

**En-Suite** 

**1st Floor** 