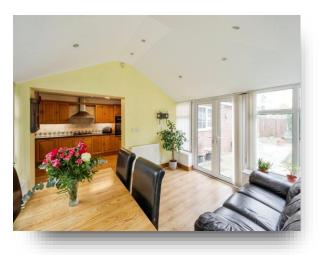

#### Lounge

21' 6" into recess x 15' 1" into bay ( 6.55m into recess x 4.60m into bay )

**Kitchen** 16' 10" x 8' 7" ( 5.13m x 2.62m )

**Dining Area** 10' 5" x 15' (3.17m x 4.57m)

**Conservatory** 12' 7" x 10' 11" ( 3.84m x 3.33m )