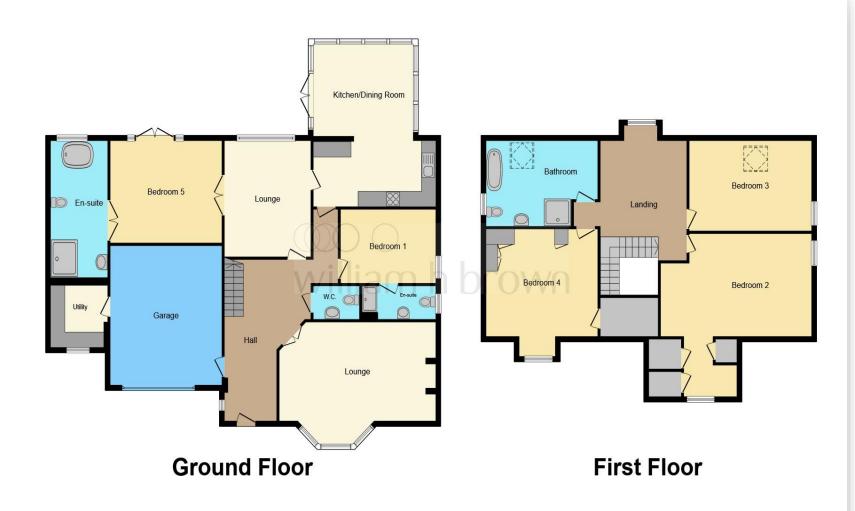

This floor plan is for illustrative purposes only. It is not drawn to scale. Any measurements, floor areas (including any total floor area), openings and orientation are approximate. No details are guaranteed, they cannot be relied upon for any purpose and they do not form part of any agreement. No liability is taken for any error, omission or misstatement. A party must rely upon its own inspection(s). Powered by www.focalagent.com

### **Entrance Hall**

**Downstairs W.C** 

#### Lounge

21' 6" into recess x 15' 1" into bay ( 6.55m into recess x 4.60m into bay )

**Kitchen** 16' 10" x 8' 7" ( 5.13m x 2.62m )

**Dining Area** 10' 5" x 15' (3.17m x 4.57m)

**Conservatory** 12' 7" x 10' 11" ( 3.84m x 3.33m )

**Bedroom 5** 10' 5" x 15' (3.17m x 4.57m)

**En-Suite** 7' 9" x 17' 6" ( 2.36m x 5.33m )

**Bedroom One** 9' 6" x 13' 2" ( 2.90m x 4.01m )

**En-Suite** 

**1st Floor** 

#### **Bedroom Two** 20' 10" x 20' 9" into recess ( 6.35m x 6.32m into recess )

**Bedroom Three** 11' 5" x 16' 9" ( 3.48m x 5.11m )

**Bedroom Four** 