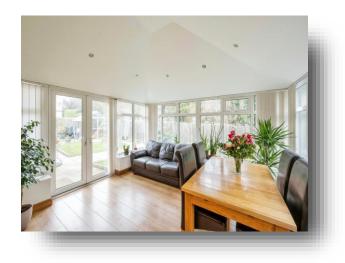

#### Lounge

21' 6" into recess x 15' 1" into bay ( 6.55m into recess x 4.60m into bay )

**Kitchen** 16' 10" x 8' 7" ( 5.13m x 2.62m )

**Dining Area** 10' 5" x 15' (3.17m x 4.57m)

**Conservatory** 12' 7" x 10' 11" ( 3.84m x 3.33m )